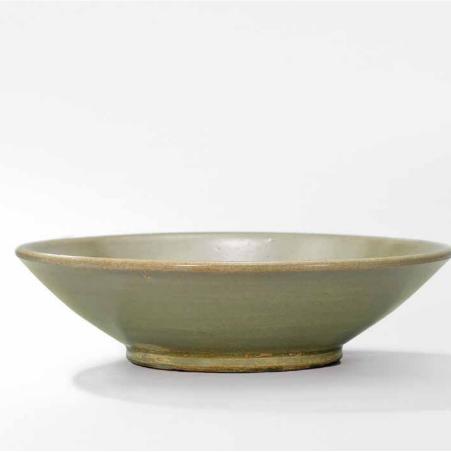

## 3102

A YUE CELADON TEA BOWL

TANG DYNASTY (618-907)

The bowl is covered with a greyish-celadon glaze. The *bi*-shaped base has six large spur marks, partially revealing the pale grey body.

6 ¼ in. (16 cm.) diam., box

HK\$40,000-60,000 US\$5,200-7,800

PROVENANCE Acquired in Taipei on 20 March 1988

#### 唐 越窯青釉茶甌

**來源** 1988年3月20日購於台北