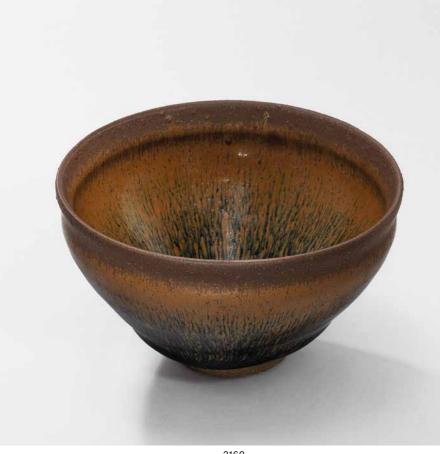

## AN EXTREMELY RARE PAIR OF LONGQUAN *TOBI SEIJI* GARLIC-MOUTH BOTTLE VASES

YUAN DYNASTY (1279-1368)

Each vase is well potted with a compressed globular body rising from a splayed foot to a long slender neck ending in a garlic-head mouth, covered overall with a fine lustrous glaze of sea-green tone. The exterior is decorated with dark iron-brown splashes.

10 in. (25.3 cm.) high, boxes

(2)

HK\$15,000,000-25,000,000

US\$2,000,000-3,200,000

PROVENANCE Acquired in Taipei in the 1980s

EXHIBITED

Tokyo Takashimaya, Kyoto Takashimaya, Osaka Takashimaya, Yokohama Takashimaya, MOA Museum of Art, Kure City Art Museum, Yamaguchi Prefectural Museum of Art, *Two Thousand Years of Chinese Ceramics*, 9 April 1992 – 23 November 1992 (travelling exhibition), *Catalogue*, pl. 57

## 元 龍泉窯「飛青瓷」褐斑蒜頭瓶一對

來源

於1980年代購於台北

### 展覽

東京日本橋高島屋、京都四条高島屋、大阪難波高島屋、橫浜高島屋、MOA美術館、吳市立美術館、山口縣立美術館,《中国陶磁2000年の精華》,1992年4月9日-1992年11月23日(巡迴展覽), 圖錄圖版57號

(bases 底部)