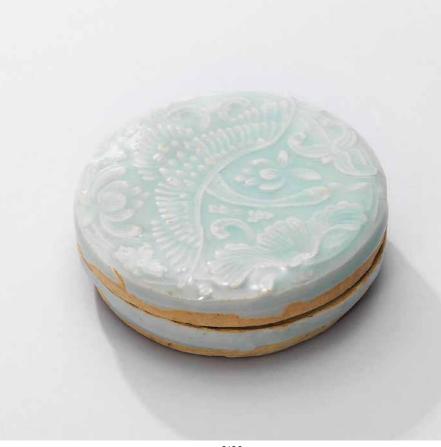

### A WHITE-GLAZED BARBED-RIM DISH

FIVE DYNASTIES (907-960)

The dish is covered with a clear glaze with the exception of the foot ring and base, revealing the fine white body.

6 ¾ in. (16.1 cm.) diam., box

HK\$120,000-180,000

US\$16,000-23,000

五代 白釉菱花式盤

(base 底部)