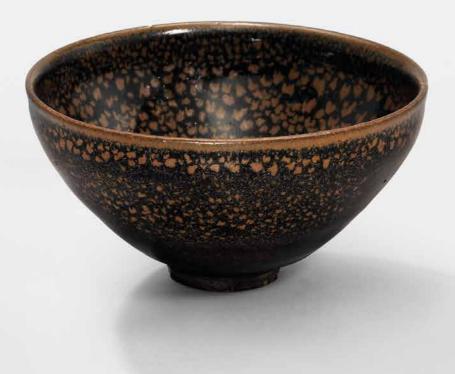

## A JIAN 'HARE'S FUR' TEA BOWL

SOUTHERN SONG DYNASTY (1127-1279)

The bowl is heavily potted with deep rounded sides rising from a short foot ring rising to a fingergrooved rim. It is covered overall with a thick lustrous black glaze finely streaked with iridescent 'silver hare's fur' markings, stopping irregularly above the foot exposing the dark purplish-brown body.

12.5 cm. (5 in.) diam., box

HK\$350,000-450,000

南宋 建窯兔毫盞

US\$45,000-58,000

(base 底部)

80