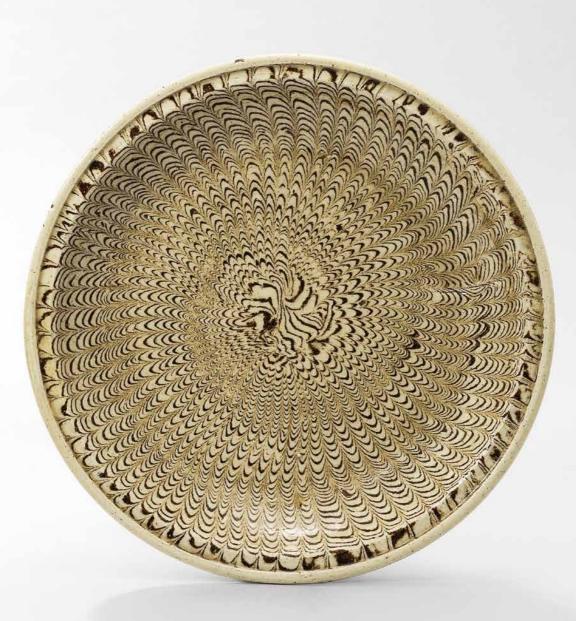

### A RARE MARBLED-GLAZED DISH

NORTHERN SONG-JIN DYNASTY (960-1234)

The dish is finely potted with a flat base rising to shallow flaring sides terminating in an everted lipped rim, covered overall. It is covered overall with a cream and brick marble glaze.

6 %16 in. (16.8 cm.) diam., box

HK\$100,000-150,000

US\$13,000-19,000

(base 底部)