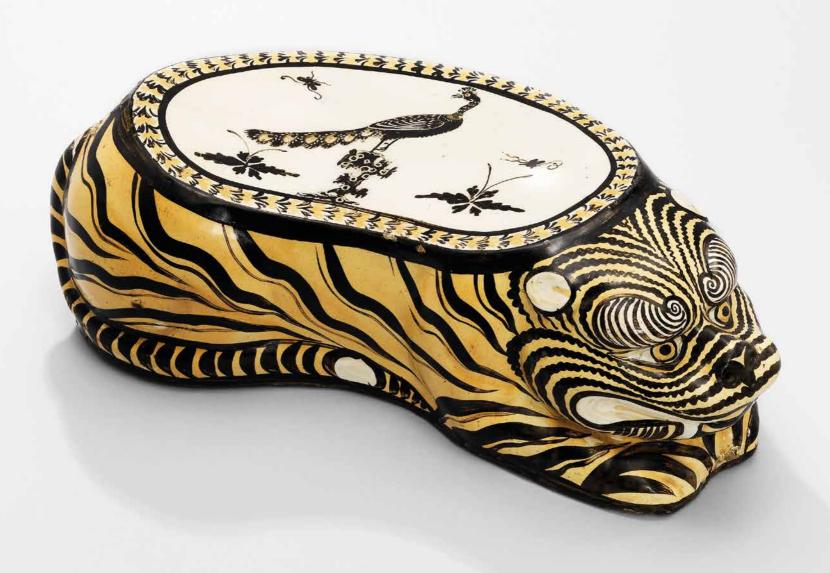

## A CIZHOU PAINTED TIGER-FORM PILLOW

JIN DYNASTY (1115-1234)

The pillow is modelled as a recumbent tiger, the details painted in black and rust-brown on a white slip, all under a clear glaze. The slightly sunken top on the back is further decorated with a peacock standing atop a rock amidst hovering butterflies.

#### LITERATURE

Tan Dan-jiong, *History of Chinese Ceramics*, vol. 2, Taipei, 1985, p. 494 *Chugoku meito ten: Chugoku toji 2000-nen no seika* (Exhibition of Chinese Pottery: Two Thousand Years of Chinese Ceramics), Tokyo, 1992, no. 35

## 金 磁州窯虎形枕

### 著錄

譚旦冏,《中國陶瓷史》,下冊,台北,1985年,494頁 《中国名陶展:中国陶磁2000年の精華》,東京,1992年,圖版35號