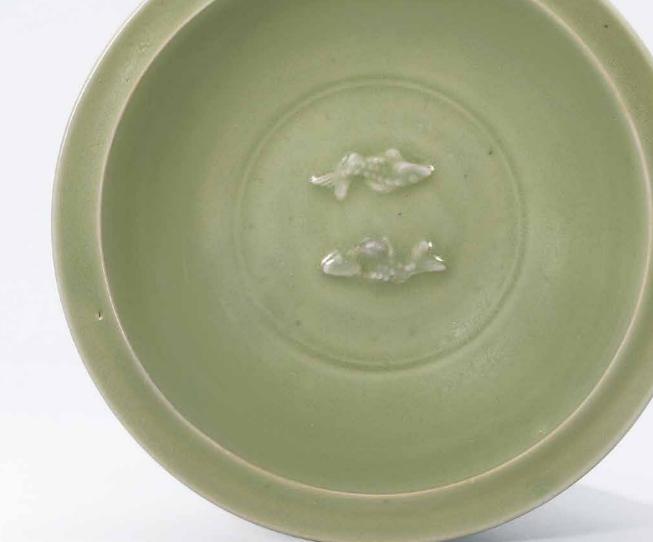

## A LONGQUAN CELADON 'TWIN-FISH' DISH

SOUTHERN SONG DYNASTY (1127-1279)

The exterior of the rounded sides is carved with a band of petals rising from the foot to the everted rim, and the interior is moulded in the center with two fish, covered overall with a glaze of sea-green tone except for the foot ring.

8 ¼ in. (20.9 cm.) diam., box

HK\$100,000-200,000

US\$13,000-26,000

(base 底部)

南宋 龍泉青釉雙魚盤