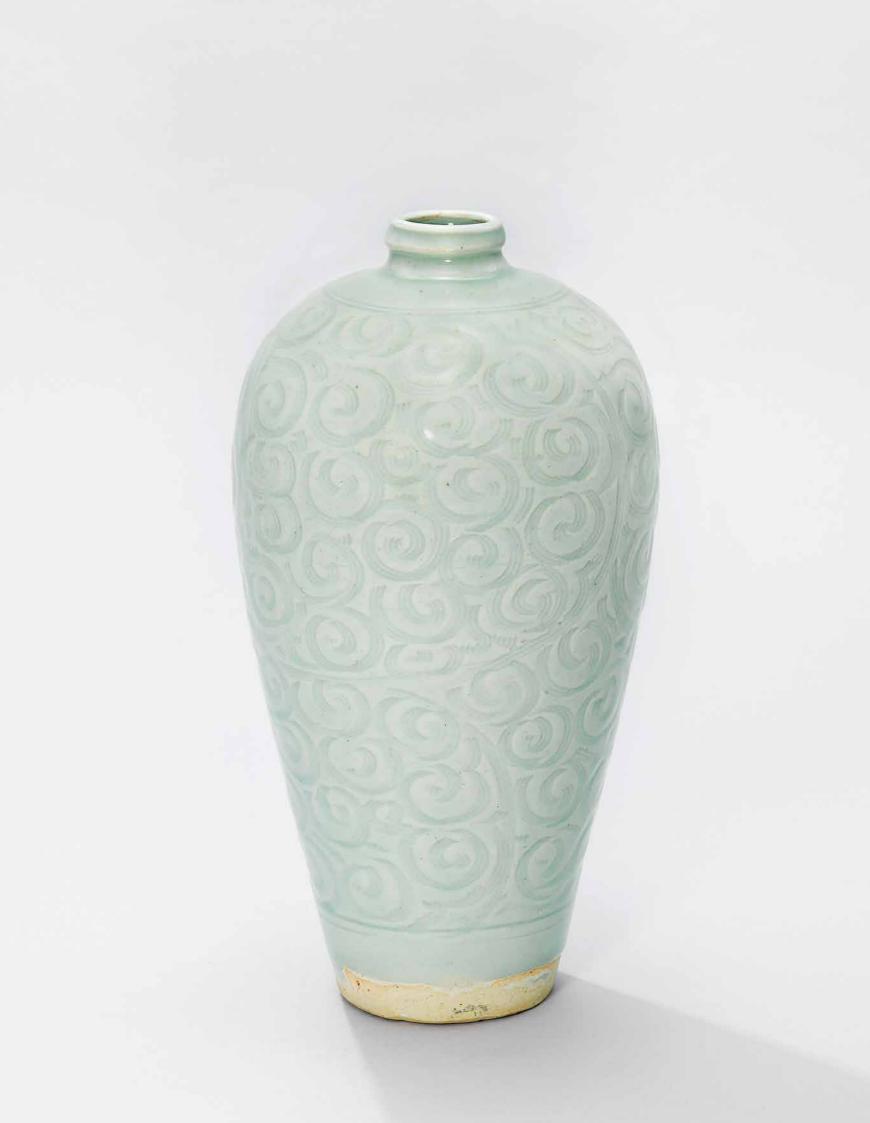

#### A VERY RARE CIZHOU SGRAFFIATO 'PEONY' VASE

NORTHERN SONG-JIN DYNASTY (960-1234)

The vase is carved through black slip to depict a broad peony scroll borne on leafy stem above a band of petals against a ground of white slip, all under a clear glaze. The foot and base are applied with a brown slip and unglazed.

8 1/8 in. (22.5 cm.) high, box

HK\$800,000-1,200,000

US\$110,000-160,000

#### LITERATURE

Tan Dan-jiong, History of Chinese Ceramics, vol. 2, Taipei, 1985, p. 488

The very difficult technique used to produce the striking design on this vase was developed at the Cizhou kilns in the Northern Song dynasty. It involved the application of a pale slip to the unfired stoneware vessel, followed by a dark slip. The outline of the decoration was then incised through the dark top layer and the background area of the design was cut away to reveal the pale slip beneath. Details, such as stamens and leaf veins, were also incised through the dark upper layer either with a fine point or a comb-like instrument. The thin colourless glaze could then be applied and the vessel fired.

This technique required very skilful application, since the slip layers were both relatively soft and the decorator had to judge exactly how deep to cut in order to remove the dark slip layer without accidentally cutting away the lower pale layer. When successfully rendered, the technique was ideal for the depiction of dramatic large-scale floral motifs like those seen on the current vase. Sherds found at the Guantai kiln in Cixian, Hebei province, include examples very similar to the current vase. These sherds are illustrated in the excavation report of the Guantai kiln site, *Guantai Cizhou yaozhi*, Beijing, 1997, pl. 25-4 and col. pl. 21-2. A small number of Cizhou *sgraffiato* vases with similar form and decoration are known, including one in The Matsuoka Museum of Art, illustrated in *Selected Masterpieces of Oriental Ceramics*, Tokyo, 1984, no. 23; and another published by T. Mikami, *Sekai Toji Zenshu*, vol. 13, Tokyo, 1981, p. 238, no. 229. Compare also to an example with similar decoration but a more tapered lower body formerly in the Metropolitan Museum of Art, New York, sold at Christie's New York, 15 September 2016, lot 806.

#### 北宋/金 磁州窯黑釉剔花牡丹紋卷口瓶

#### 著錄

譚旦冏,《中國陶瓷史》,下冊,台北,1985年,488頁

瓶口沿外卷,長頸,溜肩,腹下部漸收,圈足外撇。器身以黑剔花飾纏枝 牡丹紋,底邊飾直棱紋一周。

磁州黑剔花裝飾工藝複雜,是磁州窯最精美的裝飾技法之一。以本件牡丹 紋瓶為例,窯工需先在素胎上施一層白化妝土,再加施一層黑化妝土。然 後刻劃花紋,將花紋以外部分的黑色化妝土剔去,露出白地襯托黑花,形 成強烈的黑白對比效果,最後施以透明釉。要剔除黑色面層而不傷及白色 化妝土,工藝難度極高。紐約大都會博物館舊藏有一件與本品相似的磁州 黑剔花卷口瓶,惟器身下部收斂更加明顯,2016年9月15日於紐約佳士得 拍賣,拍品編號3121。亦可比較東京松岡美術館收藏的一例,著錄於東京 1984年出版的《館藏東洋陶瓷名品圖錄》,編號23。