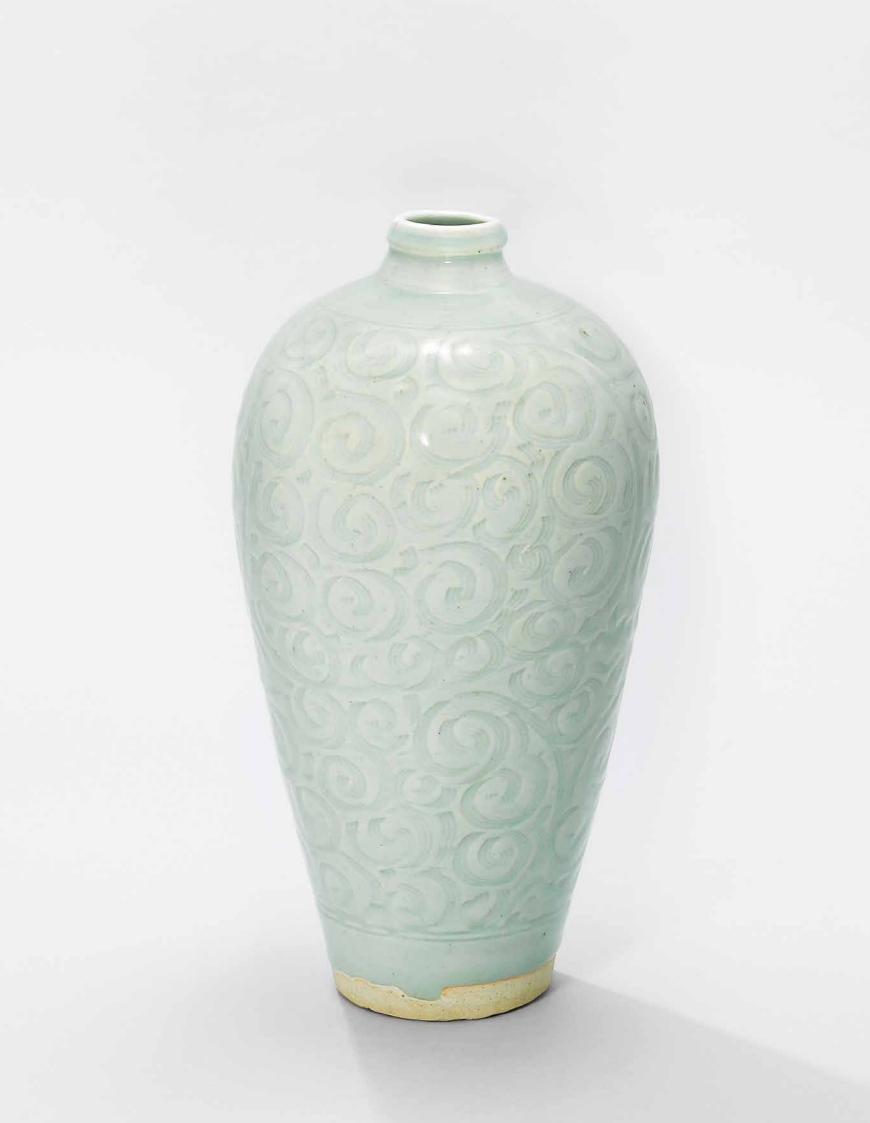

## AN EXTREMELY RARE PAIR OF LONGQUAN *TOBI SEIJI* GARLIC-MOUTH BOTTLE VASES

YUAN DYNASTY (1279-1368)

Each vase is well potted with a compressed globular body rising from a splayed foot to a long slender neck ending in a garlic-head mouth, covered overall with a fine lustrous glaze of sea-green tone. The exterior is decorated with dark iron-brown splashes.

10 in. (25.3 cm.) high, boxes

(2)

HK\$15,000,000-25,000,000

US\$2,000,000-3,200,000

PROVENANCE Acquired in Taipei in the 1980s

EXHIBITED

Tokyo Takashimaya, Kyoto Takashimaya, Osaka Takashimaya, Yokohama Takashimaya, MOA Museum of Art, Kure City Art Museum, Yamaguchi Prefectural Museum of Art, *Two Thousand Years of Chinese Ceramics*, 9 April 1992 – 23 November 1992 (travelling exhibition), *Catalogue*, pl. 57

## 元 龍泉窯「飛青瓷」褐斑蒜頭瓶一對

來源

於1980年代購於台北

### 展覽

東京日本橋高島屋、京都四条高島屋、大阪難波高島屋、橫浜高島屋、MOA美術館、吳市立美術館、山口縣立美術館,《中国陶磁2000年の精華》,1992年4月9日-1992年11月23日(巡迴展覽), 圖錄圖版57號

(bases 底部)