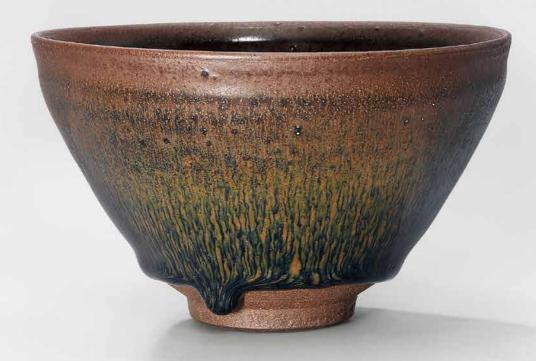

## A PAIR OF LONGQUAN *TOBI SEIJI* GARLIC-MOUTH BOTTLE VASES

The present pair of garlic-mouth vases belong to a group L of important type of Longquan ware decorated with ironbrown spots which has been much admired by the Japanese and is usually known by its Japanese name tobi seiji. Tobi seiji is famed for its rarity- there has been only a handful of tobi seiji vases published. These two tobi seiji vases are the only known examples that still remain as a pair, making them highly desirable. The beauty of tobi seiji lies primarily in the rich dark brown spots that create a striking visual impact on the otherwise subtle celadon surface. In fact, the name tobi seiji, literally 'flying [spot] green ware' in Japanese, was given by ancient Japanese tea masters for the dramatic appearance of iron spots (Kobayashi Hitoshi, 'Research on National Treasure Tobi Seiji Vase', Longquanyao ciqi yanjiu, Beijing, 2013, p. 404). Such spots were added, using a brush, to the surface of the unfired glaze before the pieces were fired. These seemingly spontaneously added spots in fact follow a very thoughtful design principle. As seen on the present examples, the iron spots were arranged in seven alternating bands of two or three spots from the mouth to the lower body, adding up to 19 spots in total on each vase. Upon closer examination, we can also see that many of these spots were painted with more than one brush stroke to create an overlapping texture. Celadon wares embody the ultimate serenity in the natural world. On the contrary, iron spots impose an impression of dramatic movement. The juxtaposition of these two contradictory elements was a bold experiment, yielding a harmonious outcome. The paradox that the timeless beauty of celadon can be synthesized with volatile 'flying spots' might account for the enduring fascination with tobi seiji. It is also interesting to note that the unglazed foot rim, which turned reddish-brown at the end of firing cycle, adds another layer of colour contrast to the piece, and therefore further enhances its beauty (see Kobayashi Hitoshi, ibid, p. 404).

Only one other vase of similar shape and decoration, measuring 28.2 cm. high, appears to have been published. This is registered in Japan as Important Cultural Property and now belongs to the Ise Cultural Foundation, illustrated in *Masterpieces of Chinese Ceramic Art Exhibition: Treasure of Ise Collection*, Tokyo, 2012, pp. 54-55, no. 41 (**fig. 1**). In addition, a broken *tobi seiji* vase of this form was found in the Ichijo-dani Asakura family historic ruins in modern-day Fukui prefecture (**fig. 2**). The Ichijo-dani castle is the base of the Asakura family, which was destroyed by the army of Oda Nobunaga (1534-1582) in 1573. The last head of the Asakura family, Yoshikage Asakura (1533-1573) was known for his cultural refinement and was proficient in tea ceremony. The Song/Yuan ceramic sherds including the *tobi seiji* garlic-mouth vase found in the Ichijo-dani site are believed to belong to this

## 天外飛青 — 龍泉窯青釉褐斑蒜頭瓶

▶對龍泉窯「飛青 | 瓷 | 蒜頭瓶器形 典雅,釉水厚潤,每件周 身飾褐斑十九個,排佈得 當,繁而不亂,獨具妙趣。 「飛青瓷」爲龍泉窯褐斑 點彩器物在日本的專名。 一如「砧手」、「天龍寺手」 等名稱,「飛青瓷」是酷愛 龍泉窯的日本茶道家冠以 的雅號,取褐斑在青瓷上 「放飛」之意。(小林仁, 「國寶『飛青瓷花生』考」, 《龍泉窯瓷器研究》,北 京,2013年,403頁)「飛青 瓷 數量稀少,歷來為鑒 藏家所珍視,成對保存更 是絕無僅有。目前已知成 對的龍泉窯「飛青瓷」瓶只 有是次拍品的這對,足見其 珍罕程度。「飛青瓷」之美 在於褐斑與青釉對比之下 產生的強烈視覺感受。這 些褐斑是用筆以氧化鐵為 著色劑在燒製之前繪於釉 上的。褐斑的繪製看似漫 不經心,實則有著精妙的 排佈。以本對「飛青瓷」瓶 爲例,十九個鐵斑從上至

fig. 1 A *tobi seiji* garlic-mouth vase, the Ise Collection, image courtesy of the ISE Cultural Foundation 圖一 龍泉飛青瓷蒜頭瓶 伊勢收藏

下分七周配置,每一周繪褐斑二至三個,相互交錯,予人以一種自 然灑脫又不失秩序的和諧感。細查之下,更可見諸多鐵斑爲幾筆 繪成,而非簡單一點,這種作法更增添了斑點的層次感和觀賞性。 青瓷所展現的往往是內斂靜謐的意境,而褐色鐵斑則給人以飛放 的動感。「飛靑瓷」大膽的將這兩種截然不同的藝術元素融合在一 起,營造出了一種令人意想不到的美感。這種充滿禪意的美學理念 應該就是「飛靑瓷」經久不衰的藝術源泉吧。此外,如小林仁先生 所說,「飛靑瓷」圈足刮釉部分產生的火石紅與褐斑遙相呼應,亦 提升了器物整體的色彩協調效果(小林仁,404頁)。這種種巧妙的 設計和釉彩和諧的效果可見「飛靑瓷」作爲龍泉名品實至名歸。

「飛青瓷」蒜頭瓶傳世僅有一件近似例,高28.2公分,為伊勢家族 珍藏,登記為日本重要文化財,見《中国陶磁名品展:イセコレ クションの至宝》,石川縣立美術館,2012年,54-55頁,編號41 (圖一)。除此以外,日本福井縣一乘谷朝倉氏遺址出土有一件

fig. 2 A *tobi seiji* garlic-mouth vase, storaged by Fukui Prefecture Board of Education, image courtesy of the Ichijodani Asakura Family Site Museum & Fukui Prefecture Board of Education 圖二 龍泉飛青瓷蒜頭瓶 福井縣一乘谷朝倉氏遺蹟出土

## AN EXTREMELY RARE PAIR OF LONGQUAN *TOBI SEIJI* GARLIC-MOUTH BOTTLE VASES

YUAN DYNASTY (1279-1368)

Each vase is well potted with a compressed globular body rising from a splayed foot to a long slender neck ending in a garlic-head mouth, covered overall with a fine lustrous glaze of sea-green tone. The exterior is decorated with dark iron-brown splashes.

10 in. (25.3 cm.) high, boxes

(2)

HK\$15,000,000-25,000,000

US\$2,000,000-3,200,000

PROVENANCE Acquired in Taipei in the 1980s

EXHIBITED

Tokyo Takashimaya, Kyoto Takashimaya, Osaka Takashimaya, Yokohama Takashimaya, MOA Museum of Art, Kure City Art Museum, Yamaguchi Prefectural Museum of Art, *Two Thousand Years of Chinese Ceramics*, 9 April 1992 – 23 November 1992 (travelling exhibition), *Catalogue*, pl. 57