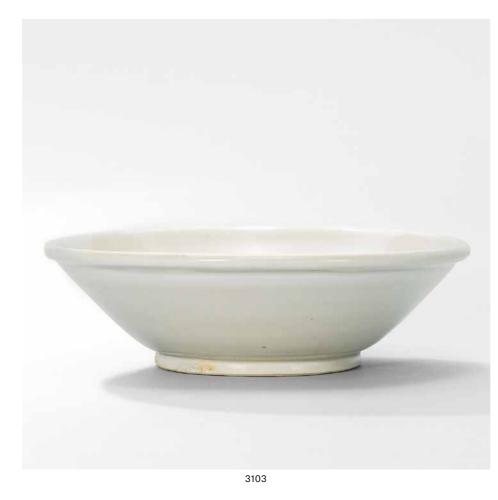

### A XING WHITE-GLAZED TEA BOWL

TANG DYNASTY (618-907)

The shallow bowl is thickly potted with gently rounded sides rising from a neatly cut, *bi*-shaped foot and terminating in a lipped rim. The interior and exterior of the bowl are covered in a translucent glaze of ivory tone, leaving just the foot unglazed, exposing the fine white clay underneath.

6 in. (15.4 cm.) diam., box

HK\$30,000-50,000 US\$3,900-6,500

PROVENANCE Acquired in Taipei on 20 March 1988

唐 邢窯白釉茶甌

**來源** 1988年3月20日購於台北