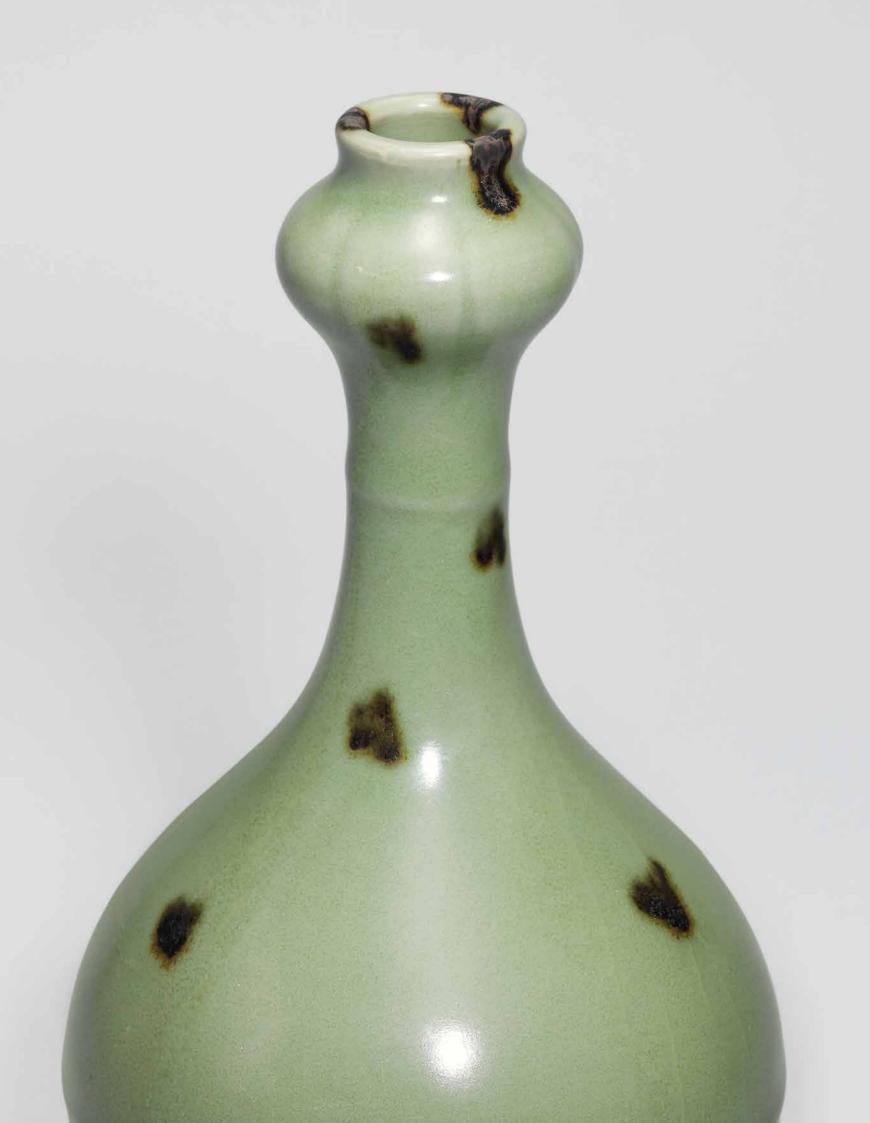

## A PAIR OF LONGQUAN *TOBI SEIJI* GARLIC-MOUTH BOTTLE VASES

The present pair of garlic-mouth vases belong to a group L of important type of Longquan ware decorated with ironbrown spots which has been much admired by the Japanese and is usually known by its Japanese name tobi seiji. Tobi seiji is famed for its rarity- there has been only a handful of tobi seiji vases published. These two tobi seiji vases are the only known examples that still remain as a pair, making them highly desirable. The beauty of tobi seiji lies primarily in the rich dark brown spots that create a striking visual impact on the otherwise subtle celadon surface. In fact, the name tobi seiji, literally 'flying [spot] green ware' in Japanese, was given by ancient Japanese tea masters for the dramatic appearance of iron spots (Kobayashi Hitoshi, 'Research on National Treasure Tobi Seiji Vase', Longquanyao ciqi yanjiu, Beijing, 2013, p. 404). Such spots were added, using a brush, to the surface of the unfired glaze before the pieces were fired. These seemingly spontaneously added spots in fact follow a very thoughtful design principle. As seen on the present examples, the iron spots were arranged in seven alternating bands of two or three spots from the mouth to the lower body, adding up to 19 spots in total on each vase. Upon closer examination, we can also see that many of these spots were painted with more than one brush stroke to create an overlapping texture. Celadon wares embody the ultimate serenity in the natural world. On the contrary, iron spots impose an impression of dramatic movement. The juxtaposition of these two contradictory elements was a bold experiment, yielding a harmonious outcome. The paradox that the timeless beauty of celadon can be synthesized with volatile 'flying spots' might account for the enduring fascination with tobi seiji. It is also interesting to note that the unglazed foot rim, which turned reddish-brown at the end of firing cycle, adds another layer of colour contrast to the piece, and therefore further enhances its beauty (see Kobayashi Hitoshi, ibid, p. 404).

## 天外飛青 — 龍泉窯青釉褐斑蒜頭瓶

▶對龍泉窯「飛青 | 瓷 | 蒜頭瓶器形 典雅,釉水厚潤,每件周 身飾褐斑十九個,排佈得 當,繁而不亂,獨具妙趣。 「飛青瓷」爲龍泉窯褐斑 點彩器物在日本的專名。 一如「砧手」、「天龍寺手」 等名稱,「飛青瓷」是酷愛 龍泉窯的日本茶道家冠以 的雅號,取褐斑在青瓷上 「放飛」之意。(小林仁, 「國寶『飛青瓷花生』考」, 《龍泉窯瓷器研究》,北 京,2013年,403頁)「飛青 瓷 數量稀少,歷來為鑒 藏家所珍視,成對保存更 是絕無僅有。目前已知成 對的龍泉窯「飛青瓷」瓶只 有是次拍品的這對,足見其 珍罕程度。「飛青瓷」之美 在於褐斑與青釉對比之下 產生的強烈視覺感受。這 些褐斑是用筆以氧化鐵為 著色劑在燒製之前繪於釉 上的。褐斑的繪製看似漫 不經心,實則有著精妙的 排佈。以本對「飛青瓷」瓶 爲例,十九個鐵斑從上至

fig. 1 A *tobi seiji* garlic-mouth vase, the Ise Collection, image courtesy of the ISE Cultural Foundation 圖一 龍泉飛青瓷蒜頭瓶 伊勢收藏

下分七周配置,每一周繪褐斑二至三個,相互交錯,予人以一種自 然灑脫又不失秩序的和諧感。細查之下,更可見諸多鐵斑爲幾筆 繪成,而非簡單一點,這種作法更增添了斑點的層次感和觀賞性。 青瓷所展現的往往是內斂靜謐的意境,而褐色鐵斑則給人以飛放 的動感。「飛靑瓷」大膽的將這兩種截然不同的藝術元素融合在一 起,營造出了一種令人意想不到的美感。這種充滿禪意的美學理念 應該就是「飛靑瓷」經久不衰的藝術源泉吧。此外,如小林仁先生 所說,「飛靑瓷」圈足刮釉部分產生的火石紅與褐斑遙相呼應,亦 提升了器物整體的色彩協調效果(小林仁,404頁)。這種種巧妙的 設計和釉彩和諧的效果可見「飛靑瓷」作爲龍泉名品實至名歸。

## AN EXTREMELY RARE PAIR OF LONGQUAN *TOBI SEIJI* GARLIC-MOUTH BOTTLE VASES

YUAN DYNASTY (1279-1368)

Each vase is well potted with a compressed globular body rising from a splayed foot to a long slender neck ending in a garlic-head mouth, covered overall with a fine lustrous glaze of sea-green tone. The exterior is decorated with dark iron-brown splashes.

10 in. (25.3 cm.) high, boxes

(2)

HK\$15,000,000-25,000,000

US\$2,000,000-3,200,000

PROVENANCE Acquired in Taipei in the 1980s

EXHIBITED

Tokyo Takashimaya, Kyoto Takashimaya, Osaka Takashimaya, Yokohama Takashimaya, MOA Museum of Art, Kure City Art Museum, Yamaguchi Prefectural Museum of Art, *Two Thousand Years of Chinese Ceramics*, 9 April 1992 – 23 November 1992 (travelling exhibition), *Catalogue*, pl. 57

## 元 龍泉窯「飛青瓷」褐斑蒜頭瓶一對

來源

於1980年代購於台北