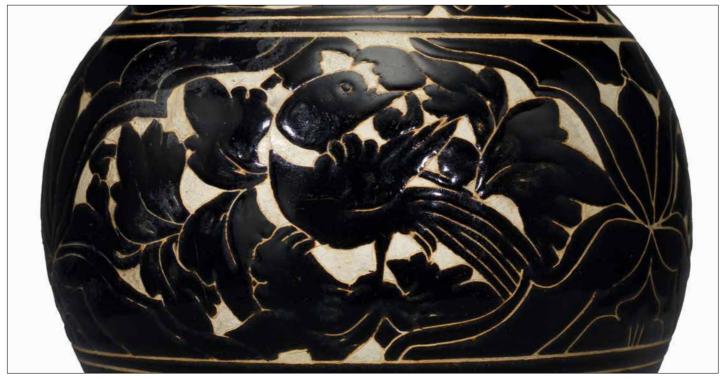

## A RUSSET-PAINTED BLACKISH-BROWN-GLAZED JAR WITH ROPE-TWIST HANDLE

NORTHERN SONG-JIN DYNASTY (960-1234)

The high-shouldered tapering body is painted in matte russet brown with two long-tailed birds with spread wings swooping down from the shoulder in contrast to the lustrous blackish glaze which also covers the interior where it thins to a brownish colour, the neatly cut, wide mouth is applied with a rope-twist loop handle, the interior of the foot is similarly glazed and the bottom of the foot unglazed to show the fine pale buff stoneware body.

7 ¼ in. (18.5 cm.) high, box

### HK\$80,000-150,000 US\$11,000-19,000

Similar examples include one illustrated in Eskenazi exhibition catalogue, *Principle Wares of the Song Period from a Private Collection*, London, 2015, pl. 20; one sold at Sotheby's, London, 9 November 2005, lot 231; another illustrated by Basil Gray, *Song Porcelain and Stoneware*, London, 1984, p. 121, no. 96. For a jar of similar form and decoration, but without a handle, see an example in the Victoria and Albert Museum.

北宋/金 黑釉褐花提籃罐