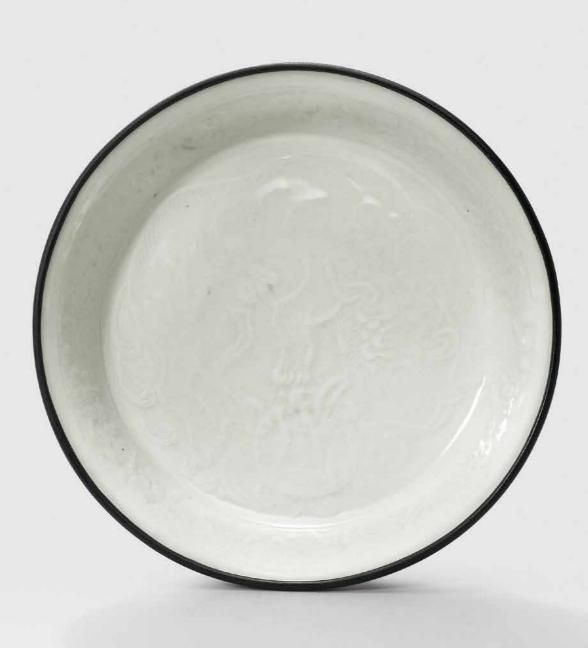

### A SMALL DING MOULDED 'TWIN-FISH' DISH

JIN DYNASTY (1115-1234)

The interior is finely and crisply moulded with a pair of fish swimming amidst waves, all below a band of overlapping petals. It is covered inside and out with a translucent glaze pooling in areas to a deep ivory tone. The mouth is bound with a metal band.

5 ¾ in. (14.5 cm.) diam., box

HK\$260,000-350,000

金 定窯印花雙魚紋盤

US\$34,000-45,000

(base 底部)