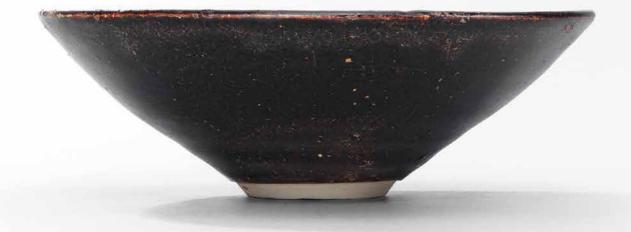

## A JIZHOU LEAF-DECORATED CONICAL TEA BOWL

SOUTHERN SONG DYNASTY (1127-1279)

The interior is decorated near the convex centre with the gossamer imprint of a brownish-buff leaf against a dark-brown glaze that thins to an amber colour at the rim and ends above the shallow recessed foot exposing the buff body.

5 ¾ in. (14.7 cm.) diam., box

### HK\$300,000-400,000

US\$39,000-52,000

The result of Oxford Authentication thermoluminescence test no. P105s61 (27 June 2005) is consistent with the dating of this lot.

### 南宋 吉州窯木葉盞

此器經牛津熱釋光測年法檢測(測試編號P105s61;2005年6月27日),證實與本圖錄之定年符合。