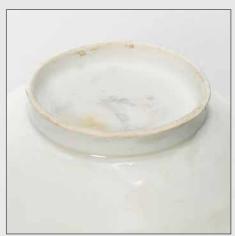

### A WHITE-GLAZED BARBED-RIM DISH

FIVE DYNASTIES (907-960)

The dish is covered with a clear glaze with the exception of the foot ring and base, revealing the fine white body.

6 ¾ in. (16.1 cm.) diam., box

HK\$120,000-180,000

US\$16,000-23,000

五代 白釉菱花式盤

(base 底部)