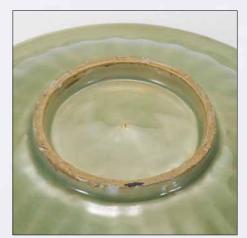

### A SMALL DING MOULDED 'TWIN-FISH' DISH

JIN DYNASTY (1115-1234)

The interior is finely and crisply moulded with a pair of fish swimming amidst waves, all below a band of overlapping petals. It is covered inside and out with a translucent glaze pooling in areas to a deep ivory tone. The mouth is bound with a metal band.

5 ¾ in. (14.5 cm.) diam., box

HK\$260,000-350,000

金 定窯印花雙魚紋盤

US\$34,000-45,000

(base 底部)