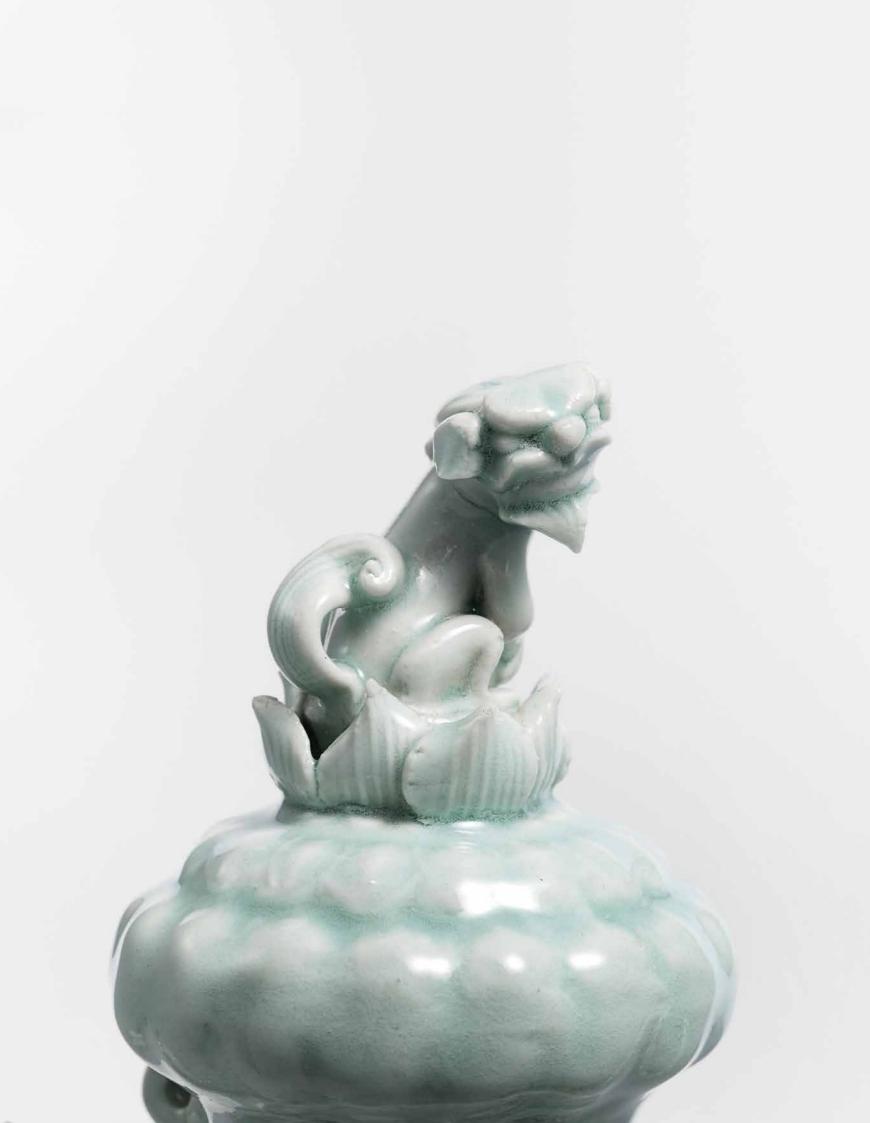

#### A YUE CELADON INCISED 'FLORAL' VASE AND COVER

FIVE DYNASTIES (907-960)

The vase is incised on each lobe with a stylised floral spray, covered overall in a finely crackled transparent glaze of greyish olive-green colour. The finial of the cover is moulded in the form of a fish.

5 ¾ in. (14.5 cm) high, box

HK\$100,000-150,000

US\$13,000-19,000

7

PROVENANCE Acquired in Hong Kong on 2 December 1994

#### 五代 越窯青釉刻花魚形鈕蓋瓶

**來源** 1994年12月2日購於香港