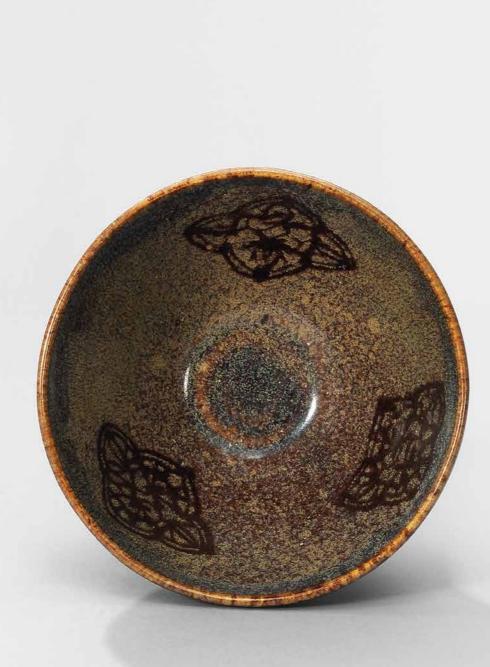

### A JUN BLUE-GLAZED DISH

NORTHERN SONG-JIN DYNASTY (960-1234)

The dish is covered overall with a thick, rich glaze of sky-blue tone with the exception of the foot ring exposing the orange-buff body.

7 ¾ in. (18.7 cm.) diam., box

HK\$200,000-300,000

US\$26,000-39,000

(base 底部)