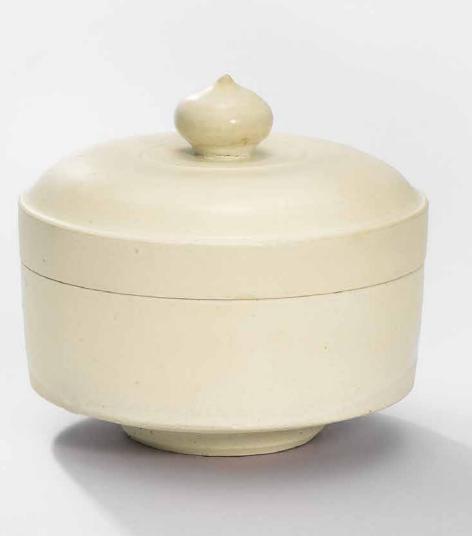

### A WHITE-GLAZED BOX AND COVER

FIVE DYNASTIES (907-960)

The box and cover are applied with a finely-crackled glaze of ivory tone. The interiors and base are unglazed revealing the fine white body.

4 ¼ in. (10.8 cm.) diam., box

HK\$120,000-180,000

US\$16,000-23,000

五代 白釉寶珠鈕蓋盒

(base 底部)

3106