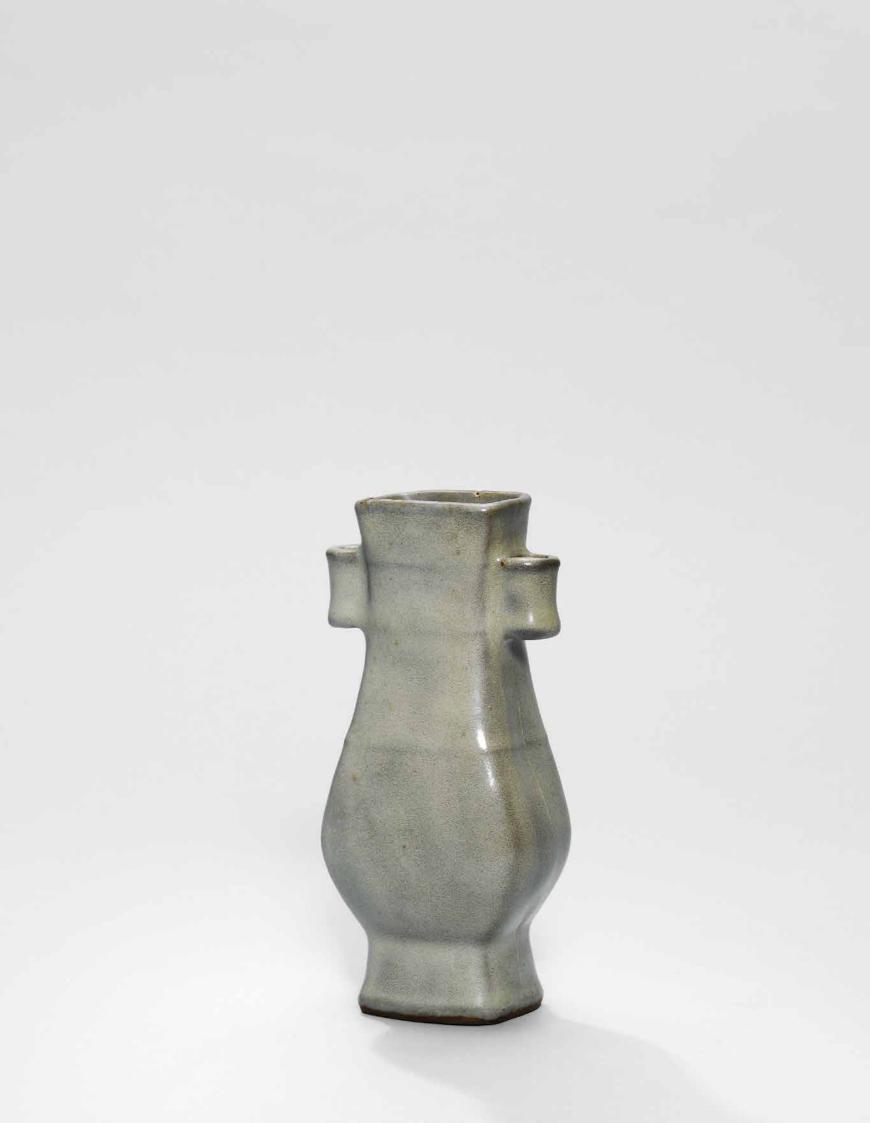

## A SMALL GUAN-TYPE LUG-HANDLED VASE, HU

YUAN-MING DYNASTY (1279-1644)

The vase is covered overall with a greyish-blue glaze, with the exception of the foot revealing the dark-brown body.

5  $^{1\!\!/}_{2}$  in. (14 cm.) high, wood stand, box

### HK\$300,000-400,000

US\$39,000-52,000

PROVENANCE Collection of Chen Chang Wai (1907-1997), acquired circa 1980s

Chen Chang Wai was an official in the Ministry of Foreign Affairs of Taiwan and served as a delegate to Thailand. He later became an adviser to the National Palace Museum, Taipei, and researcher at the National History Museum, Taipei.

### 元/明 官釉貫耳小壺

來源

陳昌蔚(1907-1997)珍藏,入藏於1980年代左右

陳昌蔚,曾任職中華民國外交部,派駐泰國擔任文化參事,後歷任國立故宮博物院顧問、國立歷史博 物館研究員等。

(base 底部)