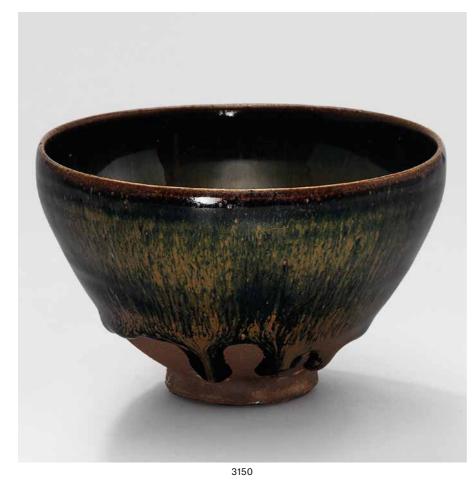

### A YAOZHOU PERSIMMON-GLAZED TEA BOWL

NORTHERN SONG DYNASTY (960-1127)

The bowl is covered overall with a satiny glaze of reddish-brown tone, with the exception of the base and foot ring exposing the pale buff body.

5 ¼ in. (13.3 cm.) diam., box

HK\$180,000-260,000

US\$24,000-34,000

北宋 耀州窯柿釉茶盞

(base 底部)