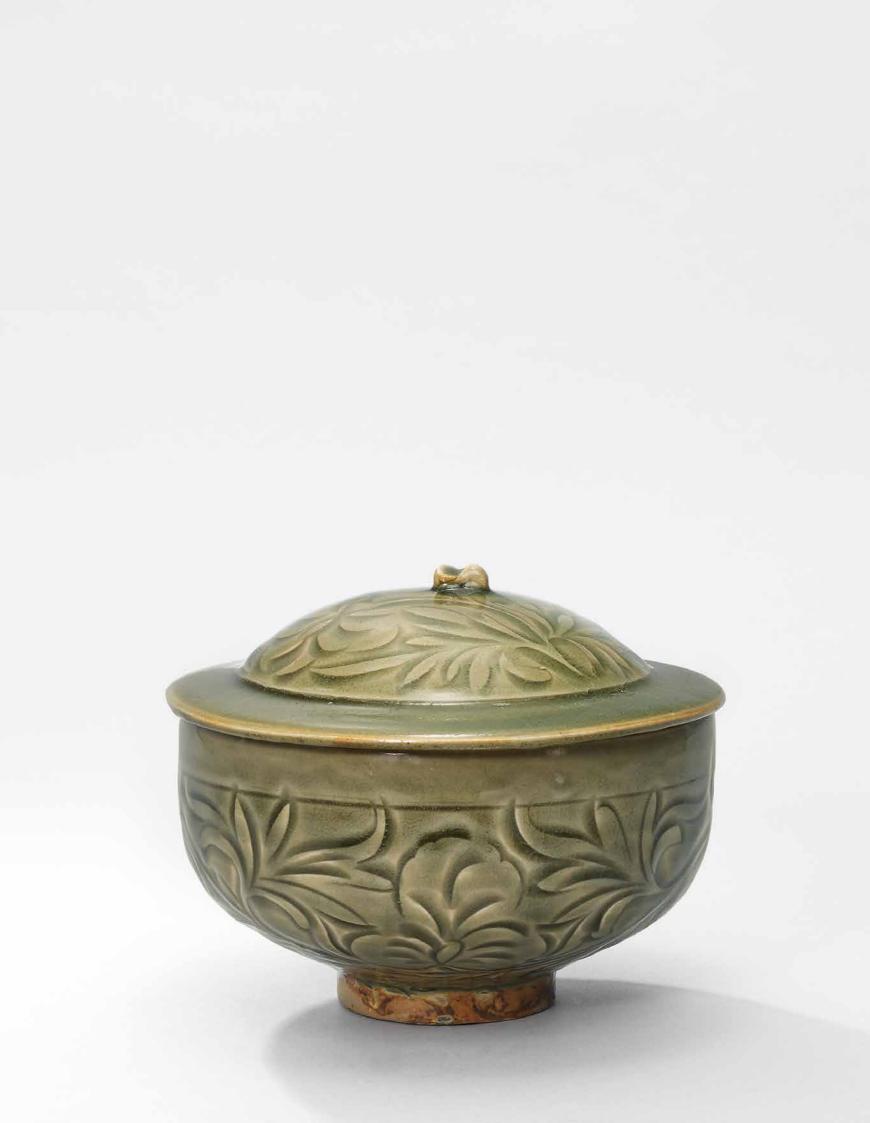

#### A YUE CELADON CARVED AND MOULDED 'PEONY' CIRCULAR BOX AND COVER

NORTHERN SONG DYNASTY (960-1127)

The shallow domed cover is moulded in relief with a scrolling peony spray, the veining of the petals incised. The box is supported on a splayed foot. Both the box and the cover are applied overall with an olive-green glaze.

5 <sup>3</sup>/<sub>4</sub> in. (14.7 cm.) diam., box

HK\$500,000-800,000

US\$65,000-100,000

#### 北宋 越窯牡丹紋蓋盒

The box may have been used as a cosmetic box. The soft and greyishgreen glaze is comparable to that seen on the finest Yue wares of the 10th century known as *mise* or 'secret colour'. Compare to a box with a countersunk base and carved with a very similar decoration, illustrated in *Zhongguo taoci quanji: Yueyao*, vol. 4, Shanghai, 1981, pl. 183; another with a foot ring and slightly varying decoration illustrated *ibid.*, pl. 200; and a third example also with a foot ring but carved with three peony blossoms in the Freer Gallery of Art, illustrated in *Oriental Ceramics: The World's Great Collections*, vol. 9, Tokyo; New York; San Francisco, 1981, no. 9.

此盒釉色素潔高雅,一般作胭脂盒用,為公元十世紀浙江越窯窯場經典之 作。唐、五代及宋代的墓葬均出土不少越窯瓷器,吴越王國貴族及宋太宗 李皇后陵出土之秘色瓷器即為力證。

類似的牡丹紋越窯盒可參考兩件載於《中國陶瓷全集:越窯》,第四冊, 上海,1981年,圖版183及200號,前者紋飾與此盒極為相似,作臥足, 後者則同為圈足,但花葉邊沿較為銳利。另可比較華盛頓弗瑞爾美術館 藏一件帶圈足刻以三朵牡丹紋的例子,載於《Oriental Ceramics, The World's Great Collections》,1981年,圖版9號。