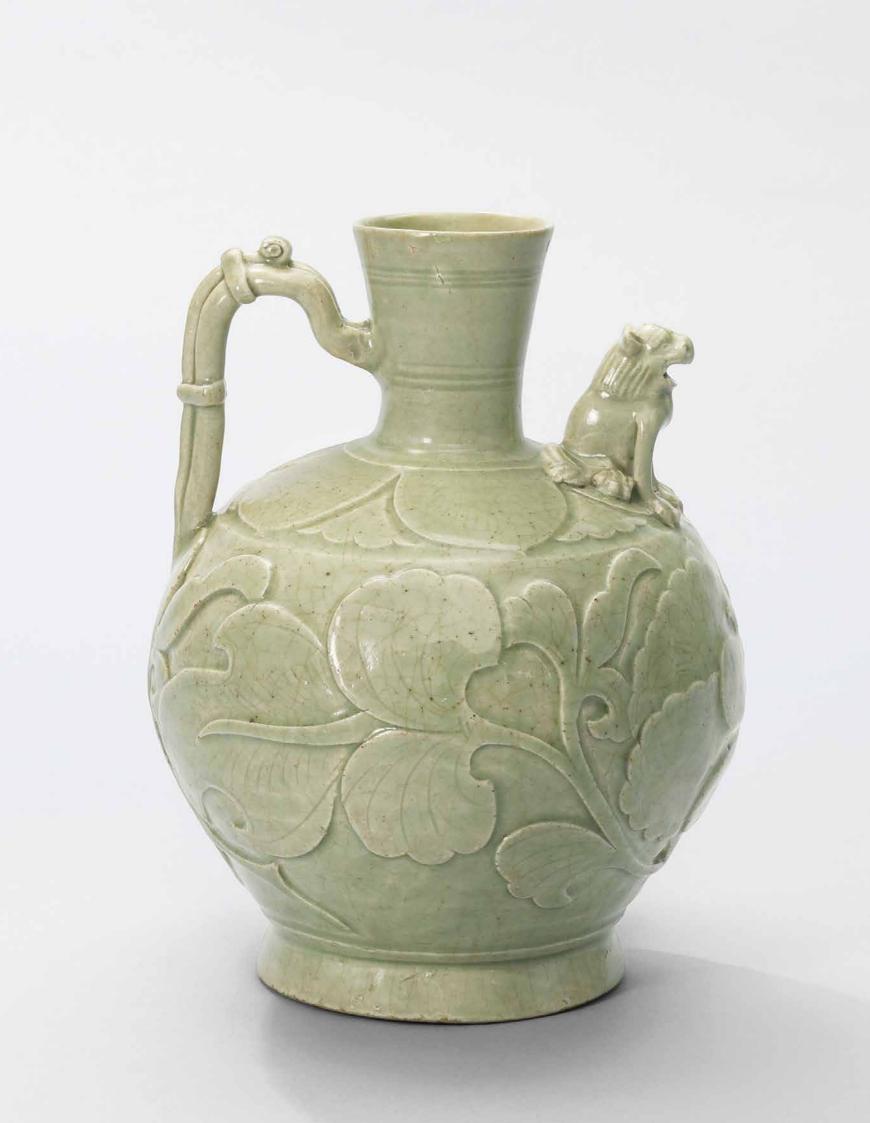

### A YAOZHOU CARVED 'PEONY' EWER

FIVE DYNASTIES-NORTHERN SONG DYNASTY (907-1127)

The ewer is carved in relief with a broad peony band, applied to the shoulder with a lion-form spout and strap handle, covered overall with a densely crackled glaze of pale celadon tone with the exception of the foot ring revealing the pale grey body.

8 1/2 in. (21.5 cm.) high, box

#### HK\$1,200,000-1,800,000

US\$160,000-230,000

#### EXHIBITED

*Chugoku meito ten: Chugoku toji 2000-nen no seika* (Exhibition of Chinese Pottery: Two Thousand Years of Chinese Ceramics), Tokyo, 1992, no. 19

#### LITERATURE

Tan Dan-jiong, History of Chinese Ceramics, vol. 2, Taipei, 1985, p. 503

Ewers of the present form with decorations finely carved in high relief are among the earliest celadon wares produced in the Yaozhou kilns at Huangbao county, Tongchuan city, Shaanxi province. Sherds of ewers with similar glaze and form were found in the Five Dynasties-Early Northern Song Strata at the Yaozhou kiln sites including a restored ewer of very similar form and decoration, illustrated in Museum of Oriental Ceramics, Osaka (eds), *The Masterpieces of Yaozhou Ware*, Tokyo, 1997, p. 106, no. 143. A very well-known Yaozhou 'inverted' ewer is in the Shaanxi History Museum, illustrated in *ibid.*, pp. 26–27, no. 28, which is very similar in form and decoration to the present ewer, but is designed to be filled from the base, showing the technical achievement of early Yaozhou wares.

#### 五代/北宋 耀州窯青釉刻牡丹紋獅口水注

#### 展覽

《中国名陶展:中国陶磁2000年の精華》,東京,1992年,圖版19號

#### 著錄

譚旦冏,《中國陶瓷史》,下冊,台北,1985年,503頁

本件青釉刻牡丹紋執壺是耀州窯早期的代表作品。耀州窯位於陝西省銅川 縣黃堡鎮,創燒於唐代,至十世紀起主要生產青瓷。十世紀的耀州窯青瓷 以其厚潤青翠的釉色和深峻流暢的刻花而著稱。這兩點在如本件拍品這類 的執壺上表現尤為突出。在對耀州窯窯址的發掘中,考古學家在五代至北 宋早期的地層中發現過一件與本品器形、紋飾近似的青釉執壺殘件,見大 阪市立東洋陶磁美術館編,《耀州窯:中国中原に華ひらいた名窯》,東 京,1997年,106頁,編號143。前揭書亦載有一件早期耀州窯名品,現 藏於陝西歷史博物館的青釉刻花倒流壺,見該書26至27頁,編號28。這件 倒流壺的器形和紋飾與本品相近,流亦作獅形。然而其設計獨特,為從壺 底注水的倒流壺,體現了早期耀州窯在技術上的高超成就。