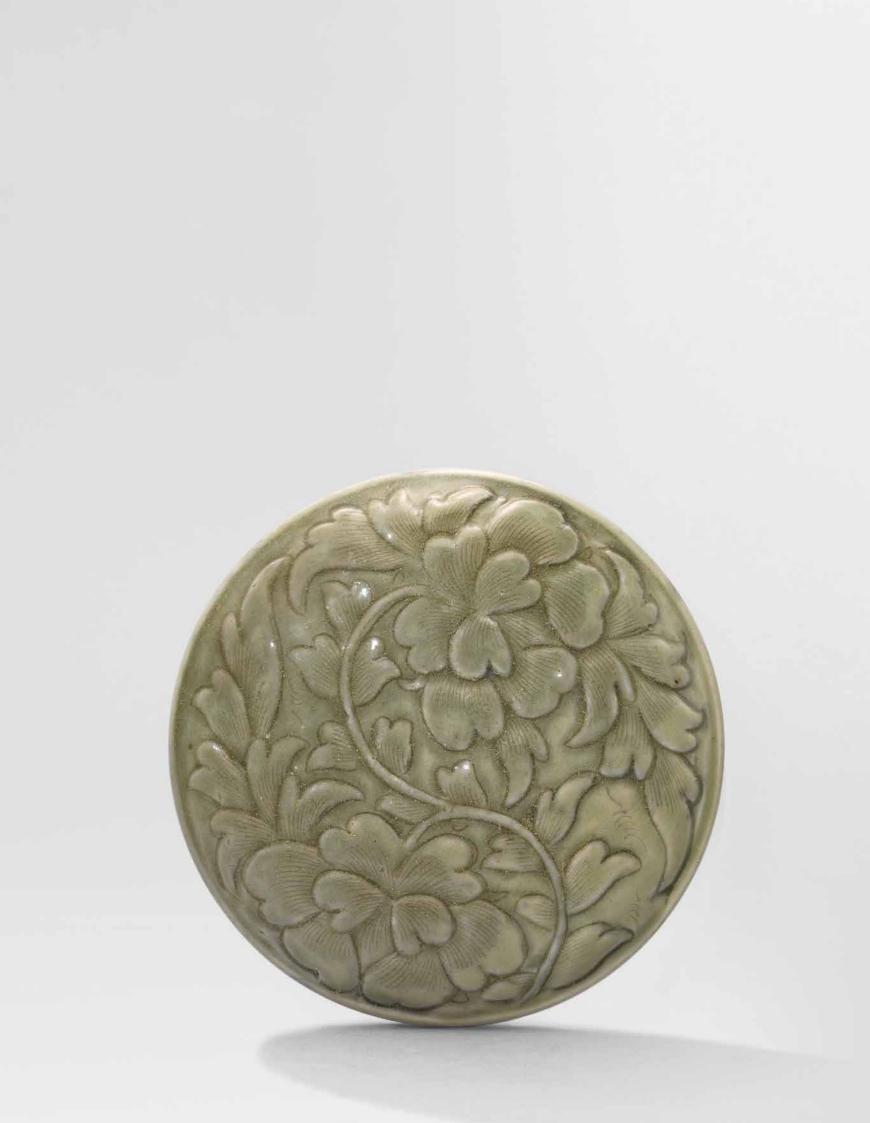

#### A YUE CELADON CARVED AND MOULDED 'PEONY' CIRCULAR BOX AND COVER

NORTHERN SONG DYNASTY (960-1127)

The shallow domed cover is moulded in relief with a scrolling peony spray, the veining of the petals incised. The box is supported on a splayed foot. Both the box and the cover are applied overall with an olive-green glaze.

5 <sup>3</sup>/<sub>4</sub> in. (14.7 cm.) diam., box

HK\$500,000-800,000

US\$65,000-100,000

#### 北宋 越窯牡丹紋蓋盒

The box may have been used as a cosmetic box. The soft and greyishgreen glaze is comparable to that seen on the finest Yue wares of the 10th century known as *mise* or 'secret colour'. Compare to a box with a countersunk base and carved with a very similar decoration, illustrated in *Zhongguo taoci quanji: Yueyao*, vol. 4, Shanghai, 1981, pl. 183; another with a foot ring and slightly varying decoration illustrated *ibid.*, pl. 200; and a third example also with a foot ring but carved with three peony blossoms in the Freer Gallery of Art, illustrated in *Oriental Ceramics: The World's Great Collections*, vol. 9, Tokyo; New York; San Francisco, 1981, no. 9.

此盒釉色素潔高雅,一般作胭脂盒用,為公元十世紀浙江越窯窯場經典之 作。唐、五代及宋代的墓葬均出土不少越窯瓷器,吴越王國貴族及宋太宗 李皇后陵出土之秘色瓷器即為力證。

類似的牡丹紋越窯盒可參考兩件載於《中國陶瓷全集:越窯》,第四冊, 上海,1981年,圖版183及200號,前者紋飾與此盒極為相似,作臥足, 後者則同為圈足,但花葉邊沿較為銳利。另可比較華盛頓弗瑞爾美術館 藏一件帶圈足刻以三朵牡丹紋的例子,載於《Oriental Ceramics, The World's Great Collections》,1981年,圖版9號。