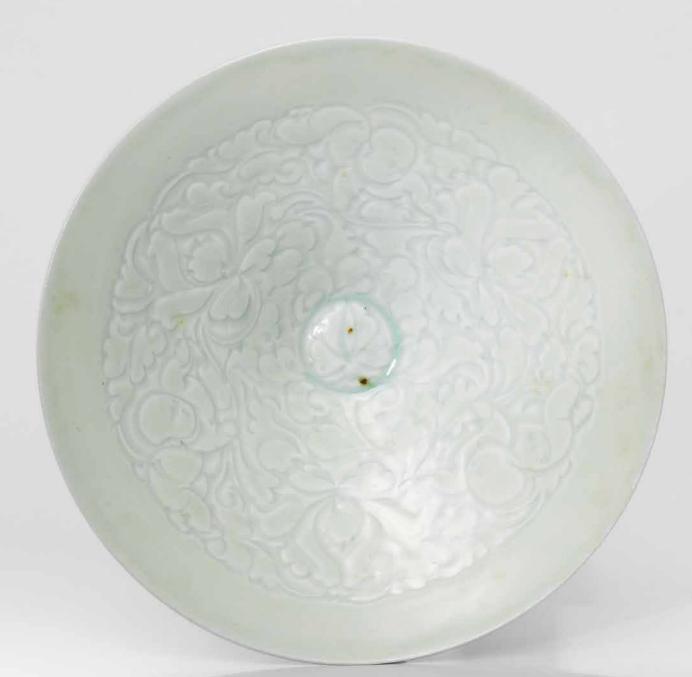

### A LARGE YAOZHOU MOULDED 'CHRYSANTHEMUM' BOWL

NORTHERN SONG DYNASTY (960-1127)

The bowl is moulded on the interior with a chrysanthemum scroll and carved to the exterior with vertical lines representing lotus petals, covered overall with a sea-green glaze with the exception of the foot ring.

8 in. (20.5 cm.) diam., box

HK\$80,000-150,000 US\$11,000-19,000

北宋 耀州窯印纏枝菊紋大盌

3119