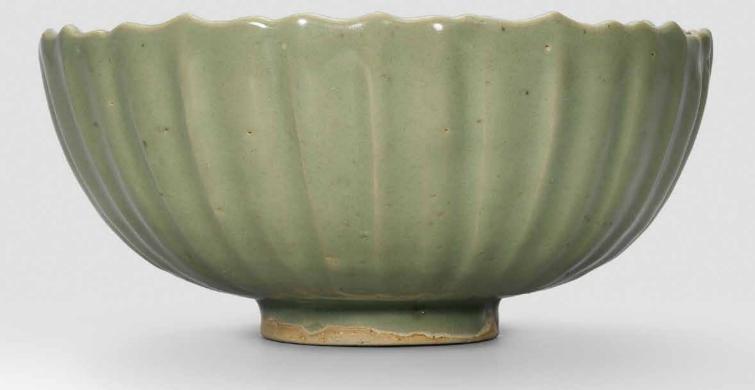

### A DING CARVED LOTUS BOWL AND COVER

NORTHERN SONG DYNASTY (960-1127)

The bowl is carved around the exterior with two rows of overlapping lotus petals. The domed cover with a broad rim is similarly carved with lotus petals and surmounted by a stalk-form finial. Both the cover and bowl are applied to the exterior with a transparent glaze of ivory tone.

3  $\frac{1}{2}$  in. (9 cm.) overall height, box

HK\$160,000-260,000

US\$21,000-34,000

北宋 定窯刻蓮瓣紋蓋盌

(base 底部)