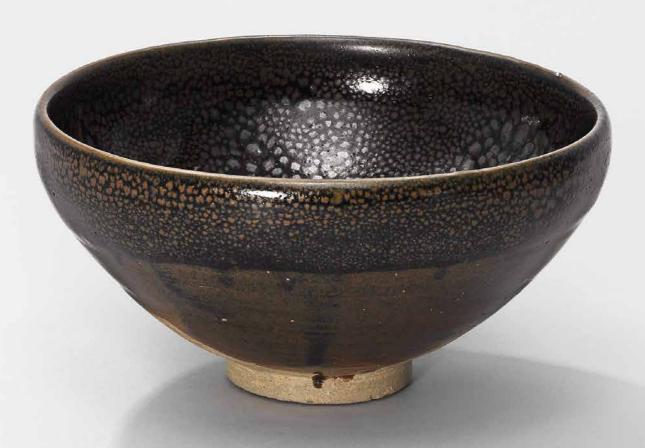

## A PAIR OF LONGQUAN *TOBI SEIJI* GARLIC-MOUTH BOTTLE VASES

The present pair of garlic-mouth vases belong to a group L of important type of Longquan ware decorated with ironbrown spots which has been much admired by the Japanese and is usually known by its Japanese name tobi seiji. Tobi seiji is famed for its rarity- there has been only a handful of tobi seiji vases published. These two tobi seiji vases are the only known examples that still remain as a pair, making them highly desirable. The beauty of tobi seiji lies primarily in the rich dark brown spots that create a striking visual impact on the otherwise subtle celadon surface. In fact, the name tobi seiji, literally 'flying [spot] green ware' in Japanese, was given by ancient Japanese tea masters for the dramatic appearance of iron spots (Kobayashi Hitoshi, 'Research on National Treasure Tobi Seiji Vase', Longquanyao ciqi yanjiu, Beijing, 2013, p. 404). Such spots were added, using a brush, to the surface of the unfired glaze before the pieces were fired. These seemingly spontaneously added spots in fact follow a very thoughtful design principle. As seen on the present examples, the iron spots were arranged in seven alternating bands of two or three spots from the mouth to the lower body, adding up to 19 spots in total on each vase. Upon closer examination, we can also see that many of these spots were painted with more than one brush stroke to create an overlapping texture. Celadon wares embody the ultimate serenity in the natural world. On the contrary, iron spots impose an impression of dramatic movement. The juxtaposition of these two contradictory elements was a bold experiment, yielding a harmonious outcome. The paradox that the timeless beauty of celadon can be synthesized with volatile 'flying spots' might account for the enduring fascination with tobi seiji. It is also interesting to note that the unglazed foot rim, which turned reddish-brown at the end of firing cycle, adds another layer of colour contrast to the piece, and therefore further enhances its beauty (see Kobayashi Hitoshi, ibid, p. 404).

Only one other vase of similar shape and decoration, measuring 28.2 cm. high, appears to have been published. This is registered in Japan as Important Cultural Property and now belongs to the Ise Cultural Foundation, illustrated in *Masterpieces of Chinese Ceramic Art Exhibition: Treasure of Ise Collection*, Tokyo, 2012, pp. 54-55, no. 41 (**fig. 1**). In addition, a broken *tobi seiji* vase of this form was found in the Ichijo-dani Asakura family historic ruins in modern-day Fukui prefecture (**fig. 2**). The Ichijo-dani castle is the base of the Asakura family, which was destroyed by the army of Oda Nobunaga (1534-1582) in 1573. The last head of the Asakura family, Yoshikage Asakura (1533-1573) was known for his cultural refinement and was proficient in tea ceremony. The Song/Yuan ceramic sherds including the *tobi seiji* garlic-mouth vase found in the Ichijo-dani site are believed to belong to this

## 天外飛青 — 龍泉窯青釉褐斑蒜頭瓶

▶對龍泉窯「飛青 | 瓷 | 蒜頭瓶器形 典雅,釉水厚潤,每件周 身飾褐斑十九個,排佈得 當,繁而不亂,獨具妙趣。 「飛青瓷」爲龍泉窯褐斑 點彩器物在日本的專名。 一如「砧手」、「天龍寺手」 等名稱,「飛青瓷」是酷愛 龍泉窯的日本茶道家冠以 的雅號,取褐斑在青瓷上 「放飛」之意。(小林仁, 「國寶『飛青瓷花生』考」, 《龍泉窯瓷器研究》,北 京,2013年,403頁)「飛青 瓷 數量稀少,歷來為鑒 藏家所珍視,成對保存更 是絕無僅有。目前已知成 對的龍泉窯「飛青瓷」瓶只 有是次拍品的這對,足見其 珍罕程度。「飛青瓷」之美 在於褐斑與青釉對比之下 產生的強烈視覺感受。這 些褐斑是用筆以氧化鐵為 著色劑在燒製之前繪於釉 上的。褐斑的繪製看似漫 不經心,實則有著精妙的 排佈。以本對「飛青瓷」瓶 爲例,十九個鐵斑從上至

fig. 1 A *tobi seiji* garlic-mouth vase, the Ise Collection, image courtesy of the ISE Cultural Foundation 圖一 龍泉飛青瓷蒜頭瓶 伊勢收藏

下分七周配置,每一周繪褐斑二至三個,相互交錯,予人以一種自 然灑脫又不失秩序的和諧感。細查之下,更可見諸多鐵斑爲幾筆 繪成,而非簡單一點,這種作法更增添了斑點的層次感和觀賞性。 青瓷所展現的往往是內斂靜謐的意境,而褐色鐵斑則給人以飛放 的動感。「飛靑瓷」大膽的將這兩種截然不同的藝術元素融合在一 起,營造出了一種令人意想不到的美感。這種充滿禪意的美學理念 應該就是「飛靑瓷」經久不衰的藝術源泉吧。此外,如小林仁先生 所說,「飛靑瓷」圈足刮釉部分產生的火石紅與褐斑遙相呼應,亦 提升了器物整體的色彩協調效果(小林仁,404頁)。這種種巧妙的 設計和釉彩和諧的效果可見「飛靑瓷」作爲龍泉名品實至名歸。

## AN EXTREMELY RARE PAIR OF LONGQUAN *TOBI SEIJI* GARLIC-MOUTH BOTTLE VASES

YUAN DYNASTY (1279-1368)

Each vase is well potted with a compressed globular body rising from a splayed foot to a long slender neck ending in a garlic-head mouth, covered overall with a fine lustrous glaze of sea-green tone. The exterior is decorated with dark iron-brown splashes.

10 in. (25.3 cm.) high, boxes

(2)

HK\$15,000,000-25,000,000

US\$2,000,000-3,200,000

PROVENANCE Acquired in Taipei in the 1980s

EXHIBITED

Tokyo Takashimaya, Kyoto Takashimaya, Osaka Takashimaya, Yokohama Takashimaya, MOA Museum of Art, Kure City Art Museum, Yamaguchi Prefectural Museum of Art, *Two Thousand Years of Chinese Ceramics*, 9 April 1992 – 23 November 1992 (travelling exhibition), *Catalogue*, pl. 57

## 元 龍泉窯「飛青瓷」褐斑蒜頭瓶一對

來源

於1980年代購於台北