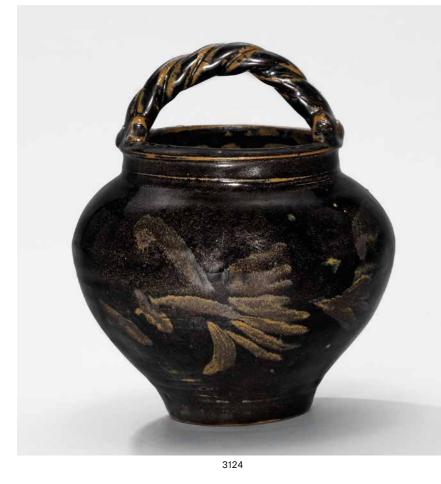

## A RUSSET-PAINTED BLACKISH-BROWN-GLAZED JAR WITH ROPE-TWIST HANDLE

NORTHERN SONG-JIN DYNASTY (960-1234)

The high-shouldered tapering body is painted in matte russet brown with two long-tailed birds with spread wings swooping down from the shoulder in contrast to the lustrous blackish glaze which also covers the interior where it thins to a brownish colour, the neatly cut, wide mouth is applied with a rope-twist loop handle, the interior of the foot is similarly glazed and the bottom of the foot unglazed to show the fine pale buff stoneware body.

7 ¼ in. (18.5 cm.) high, box

### HK\$80,000-150,000 US\$11,000-19,000

Similar examples include one illustrated in Eskenazi exhibition catalogue, *Principle Wares of the Song Period from a Private Collection*, London, 2015, pl. 20; one sold at Sotheby's, London, 9 November 2005, lot 231; another illustrated by Basil Gray, *Song Porcelain and Stoneware*, London, 1984, p. 121, no. 96. For a jar of similar form and decoration, but without a handle, see an example in the Victoria and Albert Museum.

北宋/金 黑釉褐花提籃罐