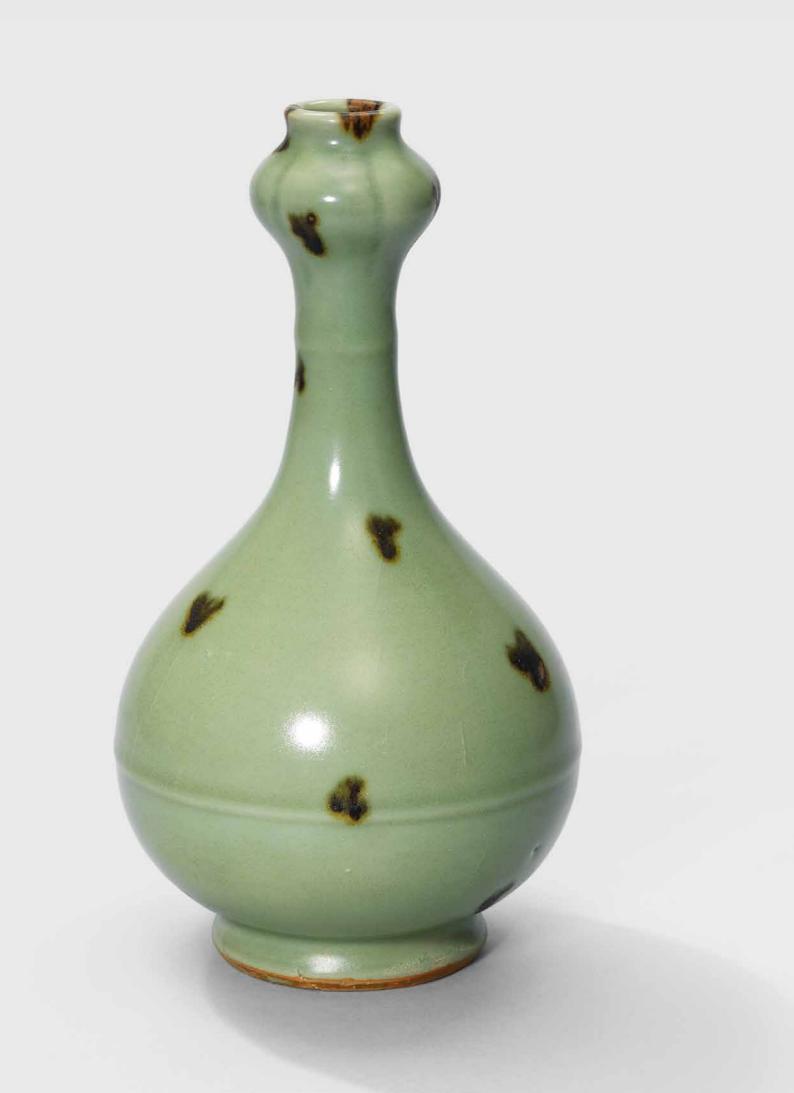

## A PAIR OF LONGQUAN *TOBI SEIJI* GARLIC-MOUTH BOTTLE VASES

The present pair of garlic-mouth vases belong to a group L of important type of Longquan ware decorated with ironbrown spots which has been much admired by the Japanese and is usually known by its Japanese name tobi seiji. Tobi seiji is famed for its rarity- there has been only a handful of tobi seiji vases published. These two tobi seiji vases are the only known examples that still remain as a pair, making them highly desirable. The beauty of tobi seiji lies primarily in the rich dark brown spots that create a striking visual impact on the otherwise subtle celadon surface. In fact, the name tobi seiji, literally 'flying [spot] green ware' in Japanese, was given by ancient Japanese tea masters for the dramatic appearance of iron spots (Kobayashi Hitoshi, 'Research on National Treasure Tobi Seiji Vase', Longquanyao ciqi yanjiu, Beijing, 2013, p. 404). Such spots were added, using a brush, to the surface of the unfired glaze before the pieces were fired. These seemingly spontaneously added spots in fact follow a very thoughtful design principle. As seen on the present examples, the iron spots were arranged in seven alternating bands of two or three spots from the mouth to the lower body, adding up to 19 spots in total on each vase. Upon closer examination, we can also see that many of these spots were painted with more than one brush stroke to create an overlapping texture. Celadon wares embody the ultimate serenity in the natural world. On the contrary, iron spots impose an impression of dramatic movement. The juxtaposition of these two contradictory elements was a bold experiment, yielding a harmonious outcome. The paradox that the timeless beauty of celadon can be synthesized with volatile 'flying spots' might account for the enduring fascination with tobi seiji. It is also interesting to note that the unglazed foot rim, which turned reddish-brown at the end of firing cycle, adds another layer of colour contrast to the piece, and therefore further enhances its beauty (see Kobayashi Hitoshi, ibid, p. 404).

Only one other vase of similar shape and decoration, measuring 28.2 cm. high, appears to have been published. This is registered in Japan as Important Cultural Property and now belongs to the Ise Cultural Foundation, illustrated in *Masterpieces of Chinese Ceramic Art Exhibition: Treasure of Ise Collection*, Tokyo, 2012, pp. 54-55, no. 41 (**fig. 1**). In addition, a broken *tobi seiji* vase of this form was found in the Ichijo-dani Asakura family historic ruins in modern-day Fukui prefecture (**fig. 2**). The Ichijo-dani castle is the base of the Asakura family, which was destroyed by the army of Oda Nobunaga (1534-1582) in 1573. The last head of the Asakura family, Yoshikage Asakura (1533-1573) was known for his cultural refinement and was proficient in tea ceremony. The Song/Yuan ceramic sherds including the *tobi seiji* garlic-mouth vase found in the Ichijo-dani site are believed to belong to this

## 天外飛青 — 龍泉窯青釉褐斑蒜頭瓶

▶對龍泉窯「飛青 | 瓷 | 蒜頭瓶器形 典雅,釉水厚潤,每件周 身飾褐斑十九個,排佈得 當,繁而不亂,獨具妙趣。 「飛青瓷」爲龍泉窯褐斑 點彩器物在日本的專名。 一如「砧手」、「天龍寺手」 等名稱,「飛青瓷」是酷愛 龍泉窯的日本茶道家冠以 的雅號,取褐斑在青瓷上 「放飛」之意。(小林仁, 「國寶『飛青瓷花生』考」, 《龍泉窯瓷器研究》,北 京,2013年,403頁)「飛青 瓷 數量稀少,歷來為鑒 藏家所珍視,成對保存更 是絕無僅有。目前已知成 對的龍泉窯「飛青瓷」瓶只 有是次拍品的這對,足見其 珍罕程度。「飛青瓷」之美 在於褐斑與青釉對比之下 產生的強烈視覺感受。這 些褐斑是用筆以氧化鐵為 著色劑在燒製之前繪於釉 上的。褐斑的繪製看似漫 不經心,實則有著精妙的 排佈。以本對「飛青瓷」瓶 爲例,十九個鐵斑從上至

fig. 1 A *tobi seiji* garlic-mouth vase, the Ise Collection, image courtesy of the ISE Cultural Foundation 圖一 龍泉飛青瓷蒜頭瓶 伊勢收藏

下分七周配置,每一周繪褐斑二至三個,相互交錯,予人以一種自 然灑脫又不失秩序的和諧感。細查之下,更可見諸多鐵斑爲幾筆 繪成,而非簡單一點,這種作法更增添了斑點的層次感和觀賞性。 青瓷所展現的往往是內斂靜謐的意境,而褐色鐵斑則給人以飛放 的動感。「飛靑瓷」大膽的將這兩種截然不同的藝術元素融合在一 起,營造出了一種令人意想不到的美感。這種充滿禪意的美學理念 應該就是「飛靑瓷」經久不衰的藝術源泉吧。此外,如小林仁先生 所說,「飛靑瓷」圈足刮釉部分產生的火石紅與褐斑遙相呼應,亦 提升了器物整體的色彩協調效果(小林仁,404頁)。這種種巧妙的 設計和釉彩和諧的效果可見「飛靑瓷」作爲龍泉名品實至名歸。

「飛青瓷」蒜頭瓶傳世僅有一件近似例,高28.2公分,為伊勢家族 珍藏,登記為日本重要文化財,見《中国陶磁名品展:イセコレ クションの至宝》,石川縣立美術館,2012年,54-55頁,編號41 (圖一)。除此以外,日本福井縣一乘谷朝倉氏遺址出土有一件

fig. 2 A *tobi seiji* garlic-mouth vase, storaged by Fukui Prefecture Board of Education, image courtesy of the Ichijodani Asakura Family Site Museum & Fukui Prefecture Board of Education 圖二 龍泉飛青瓷蒜頭瓶 福井縣一乘谷朝倉氏遺蹟出土

## AN EXTREMELY RARE PAIR OF LONGQUAN *TOBI SEIJI* GARLIC-MOUTH BOTTLE VASES

YUAN DYNASTY (1279-1368)

Each vase is well potted with a compressed globular body rising from a splayed foot to a long slender neck ending in a garlic-head mouth, covered overall with a fine lustrous glaze of sea-green tone. The exterior is decorated with dark iron-brown splashes.

10 in. (25.3 cm.) high, boxes

(2)

HK\$15,000,000-25,000,000

US\$2,000,000-3,200,000

PROVENANCE Acquired in Taipei in the 1980s

EXHIBITED

Tokyo Takashimaya, Kyoto Takashimaya, Osaka Takashimaya, Yokohama Takashimaya, MOA Museum of Art, Kure City Art Museum, Yamaguchi Prefectural Museum of Art, *Two Thousand Years of Chinese Ceramics*, 9 April 1992 – 23 November 1992 (travelling exhibition), *Catalogue*, pl. 57

## 元 龍泉窯「飛青瓷」褐斑蒜頭瓶一對

來源

於1980年代購於台北

### 展覽

東京日本橋高島屋、京都四条高島屋、大阪難波高島屋、橫浜高島屋、MOA美術館、吳市立美術館、山口縣立美術館,《中国陶磁2000年の精華》,1992年4月9日-1992年11月23日(巡迴展覽), 圖錄圖版57號

(bases 底部)