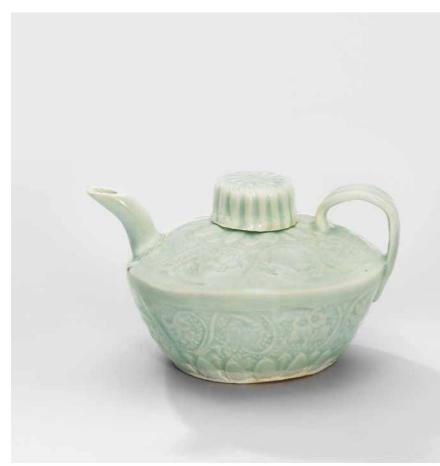

# A QINGBAI MOULDED 'LION AND BROCADE BALL' WASHER

SOUTHERN SONG DYNASTY (1127-1279)

The washer is moulded on the interior with a lion at play with a brocade ball, the well with a composite floral scroll, covered overall with a pale greenish-white glaze thinning at the centre of the base, the mouth bound with a metal mount.

6 ¾ in. (17.2 cm.) diam., box

HK\$150,000-200,000

US\$20,000-26,000

(base 底部)

南宋 青白釉仿定印獅子滾球紋洗