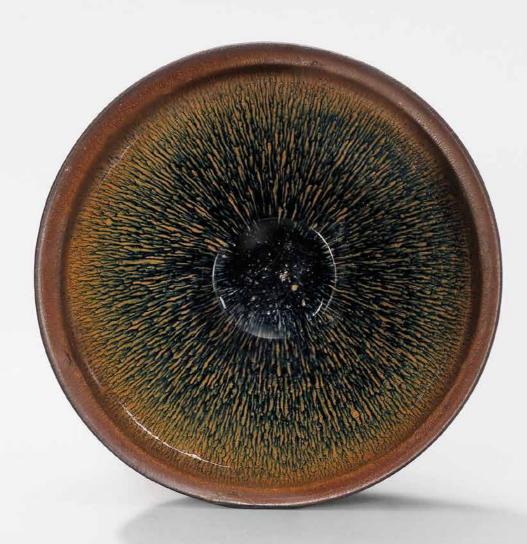

#### A LARGE AND VERY RARE PURPLE-SPLASHED JUN BOWL

NORTHERN SONG-JIN DYNASTY (960-1234)

The large bowl is covered overall with a pale sky-blue glaze, applied liberally on the exterior with large splashes of purple, the unglazed foot ring revealing the purplish-brown body.

9 in. (23 cm.) diam., box

#### HK\$4,000,000-6,000,000

US\$520,000-780,000

PROVENANCE Acquired in Taipei in the 1980s

The current bowl appears to be unique as no other Jun bowls of this size and form appear to have been published. A related Jun blue-glazed bowl of slightly larger size (25.4 cm. diam.) was found in the Shigu hoard in Henan province, illustrated in *Complete Collection of Ceramic Art Unearthed in China: Henan*, vo. 12, Beijing, 2008, no. 161. The Shigu hoard example has a very subtle waist around the mouth and a straight foot ring. The well-articulated waist and spreading foot as seen on the present bowl are likely to be developments from the Shigu hoard example.

Jun bowls of this large size are more commonly found without the waisted mouth such as a Jun blue-glazed bowl of slightly smaller size (22 cm. diam.) illustrated in *Zhongguo taoci quanji: Junyao*, vol. 12, Shanghai, 1983, no. 1.; and with fluted sides and conforming bracket-lobed rim, such as a blue-glazed example also from the Shigu hoard, illustrated in *Complete Collection of Ceramic Art Unearthed in China: Henan, op.cit.*, no. 162 and a green-glazed example in this sale, lot 3115. Compare also to a large purple-splashed Jun bowl of later date sold at Christie's Hong Kong, 1 June 2016, lot 3309.

#### 北宋/金 鈞窯天青釉紫斑大缽

#### 來源

1980年代購於台北

鈞窯束口大缽極為罕見,目前尚無與本拍品相同的例子見諸出版。河南省長葛縣石固窖藏出土有一件 鈞窯天藍釉大盌,淺束口,直圈足,見2008年北京出版《中國出土瓷器全集:河南》,卷12,編號 161。本件拍品的深束口和外撇圈足或是由石固窖藏例子的器形發展而來。

較常見的鈞窯大盌器形有弧腹直口和菱花式兩種,前者可參見1983年上海出版《中國陶瓷全集:鈞 窯》,卷12,編號1著錄的一件;後者的例子有同為石固窖藏出土的一件天藍釉例,載於《中國出土 瓷器全集:河南》,編號162以及本場拍賣中的一件綠釉例,拍品3115號。飾有紫斑的鈞窯大盌可參 考香港佳士得2016年6月1日拍賣的一件元/明鈞窯紫斑大盌,拍品3309號。