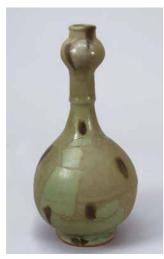

Only one other vase of similar shape and decoration, measuring 28.2 cm. high, appears to have been published. This is registered in Japan as Important Cultural Property and now belongs to the Ise Cultural Foundation, illustrated in *Masterpieces of Chinese Ceramic Art Exhibition: Treasure of Ise Collection*, Tokyo, 2012, pp. 54-55, no. 41 (**fig. 1**). In addition, a broken *tobi seiji* vase of this form was found in the Ichijo-dani Asakura family historic ruins in modern-day Fukui prefecture (**fig. 2**). The Ichijo-dani castle is the base of the Asakura family, which was destroyed by the army of Oda Nobunaga (1534-1582) in 1573. The last head of the Asakura family, Yoshikage Asakura (1533-1573) was known for his cultural refinement and was proficient in tea ceremony. The Song/Yuan ceramic sherds including the *tobi seiji* garlic-mouth vase found in the Ichijo-dani site are believed to belong to this

「飛青瓷」蒜頭瓶傳世僅有一件近似例,高28.2公分,為伊勢家族 珍藏,登記為日本重要文化財,見《中国陶磁名品展:イセコレ クションの至宝》,石川縣立美術館,2012年,54-55頁,編號41 (圖一)。除此以外,日本福井縣一乘谷朝倉氏遺址出土有一件

fig. 2 A *tobi seiji* garlic-mouth vase, storaged by Fukui Prefecture Board of Education, image courtesy of the Ichijodani Asakura Family Site Museum & Fukui Prefecture Board of Education 圖二 龍泉飛青瓷蒜頭瓶 福井縣一乘谷朝倉氏遺蹟出土