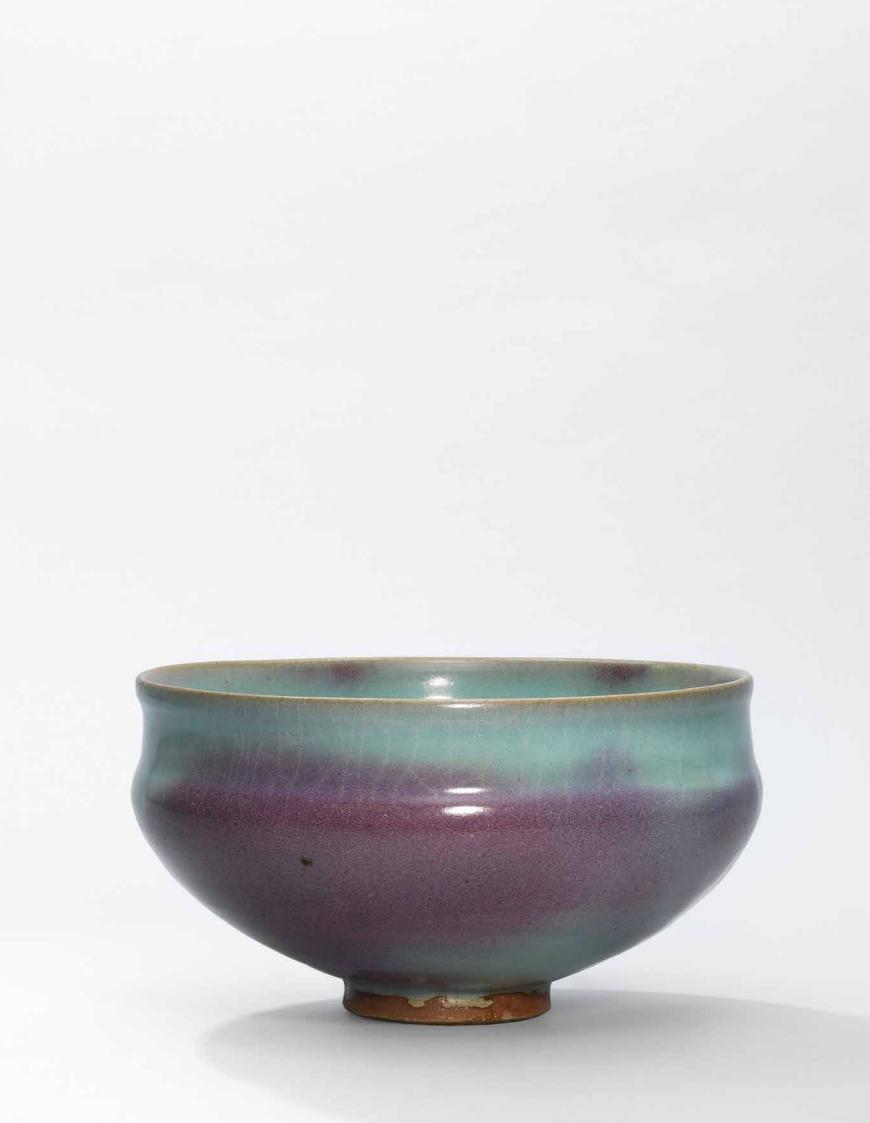

#### A LARGE AND VERY RARE PURPLE-SPLASHED JUN BOWL

NORTHERN SONG-JIN DYNASTY (960-1234)

The large bowl is covered overall with a pale sky-blue glaze, applied liberally on the exterior with large splashes of purple, the unglazed foot ring revealing the purplish-brown body.

9 in. (23 cm.) diam., box

#### HK\$4,000,000-6,000,000

US\$520,000-780,000

PROVENANCE Acquired in Taipei in the 1980s

The current bowl appears to be unique as no other Jun bowls of this size and form appear to have been published. A related Jun blue-glazed bowl of slightly larger size (25.4 cm. diam.) was found in the Shigu hoard in Henan province, illustrated in *Complete Collection of Ceramic Art Unearthed in China: Henan*, vo. 12, Beijing, 2008, no. 161. The Shigu hoard example has a very subtle waist around the mouth and a straight foot ring. The well-articulated waist and spreading foot as seen on the present bowl are likely to be developments from the Shigu hoard example.

Jun bowls of this large size are more commonly found without the waisted mouth such as a Jun blue-glazed bowl of slightly smaller size (22 cm. diam.) illustrated in *Zhongguo taoci quanji: Junyao*, vol. 12, Shanghai, 1983, no. 1.; and with fluted sides and conforming bracket-lobed rim, such as a blue-glazed example also from the Shigu hoard, illustrated in *Complete Collection of Ceramic Art Unearthed in China: Henan, op.cit.*, no. 162 and a green-glazed example in this sale, lot 3115. Compare also to a large purple-splashed Jun bowl of later date sold at Christie's Hong Kong, 1 June 2016, lot 3309.