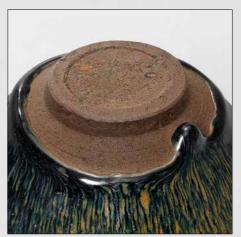

## A PAIR OF LONGQUAN *TOBI SEIJI* GARLIC-MOUTH BOTTLE VASES

The present pair of garlic-mouth vases belong to a group L of important type of Longquan ware decorated with ironbrown spots which has been much admired by the Japanese and is usually known by its Japanese name tobi seiji. Tobi seiji is famed for its rarity- there has been only a handful of tobi seiji vases published. These two tobi seiji vases are the only known examples that still remain as a pair, making them highly desirable. The beauty of tobi seiji lies primarily in the rich dark brown spots that create a striking visual impact on the otherwise subtle celadon surface. In fact, the name tobi seiji, literally 'flying [spot] green ware' in Japanese, was given by ancient Japanese tea masters for the dramatic appearance of iron spots (Kobayashi Hitoshi, 'Research on National Treasure Tobi Seiji Vase', Longquanyao ciqi yanjiu, Beijing, 2013, p. 404). Such spots were added, using a brush, to the surface of the unfired glaze before the pieces were fired. These seemingly spontaneously added spots in fact follow a very thoughtful design principle. As seen on the present examples, the iron spots were arranged in seven alternating bands of two or three spots from the mouth to the lower body, adding up to 19 spots in total on each vase. Upon closer examination, we can also see that many of these spots were painted with more than one brush stroke to create an overlapping texture. Celadon wares embody the ultimate serenity in the natural world. On the contrary, iron spots impose an impression of dramatic movement. The juxtaposition of these two contradictory elements was a bold experiment, yielding a harmonious outcome. The paradox that the timeless beauty of celadon can be synthesized with volatile 'flying spots' might account for the enduring fascination with tobi seiji. It is also interesting to note that the unglazed foot rim, which turned reddish-brown at the end of firing cycle, adds another layer of colour contrast to the piece, and therefore further enhances its beauty (see Kobayashi Hitoshi, ibid, p. 404).

Only one other vase of similar shape and decoration, measuring 28.2 cm. high, appears to have been published. This is registered in Japan as Important Cultural Property and now belongs to the Ise Cultural Foundation, illustrated in *Masterpieces of Chinese Ceramic Art Exhibition: Treasure of Ise Collection*, Tokyo, 2012, pp. 54-55, no. 41 (**fig. 1**). In addition, a broken *tobi seiji* vase of this form was found in the Ichijo-dani Asakura family historic ruins in modern-day Fukui prefecture (**fig. 2**). The Ichijo-dani castle is the base of the Asakura family, which was destroyed by the army of Oda Nobunaga (1534-1582) in 1573. The last head of the Asakura family, Yoshikage Asakura (1533-1573) was known for his cultural refinement and was proficient in tea ceremony. The Song/Yuan ceramic sherds including the *tobi seiji* garlic-mouth vase found in the Ichijo-dani site are believed to belong to this

## 天外飛青 — 龍泉窯青釉褐斑蒜頭瓶

▶對龍泉窯「飛青 | 瓷 | 蒜頭瓶器形 典雅,釉水厚潤,每件周 身飾褐斑十九個,排佈得 當,繁而不亂,獨具妙趣。 「飛青瓷」爲龍泉窯褐斑 點彩器物在日本的專名。 一如「砧手」、「天龍寺手」 等名稱,「飛青瓷」是酷愛 龍泉窯的日本茶道家冠以 的雅號,取褐斑在青瓷上 「放飛」之意。(小林仁, 「國寶『飛青瓷花生』考」, 《龍泉窯瓷器研究》,北 京,2013年,403頁)「飛青 瓷 數量稀少,歷來為鑒 藏家所珍視,成對保存更 是絕無僅有。目前已知成 對的龍泉窯「飛青瓷」瓶只 有是次拍品的這對,足見其 珍罕程度。「飛青瓷」之美 在於褐斑與青釉對比之下 產生的強烈視覺感受。這 些褐斑是用筆以氧化鐵為 著色劑在燒製之前繪於釉 上的。褐斑的繪製看似漫 不經心,實則有著精妙的 排佈。以本對「飛青瓷」瓶 爲例,十九個鐵斑從上至

fig. 1 A *tobi seiji* garlic-mouth vase, the Ise Collection, image courtesy of the ISE Cultural Foundation 圖一 龍泉飛青瓷蒜頭瓶 伊勢收藏

下分七周配置,每一周繪褐斑二至三個,相互交錯,予人以一種自 然灑脫又不失秩序的和諧感。細查之下,更可見諸多鐵斑爲幾筆 繪成,而非簡單一點,這種作法更增添了斑點的層次感和觀賞性。 青瓷所展現的往往是內斂靜謐的意境,而褐色鐵斑則給人以飛放 的動感。「飛靑瓷」大膽的將這兩種截然不同的藝術元素融合在一 起,營造出了一種令人意想不到的美感。這種充滿禪意的美學理念 應該就是「飛靑瓷」經久不衰的藝術源泉吧。此外,如小林仁先生 所說,「飛靑瓷」圈足刮釉部分產生的火石紅與褐斑遙相呼應,亦 提升了器物整體的色彩協調效果(小林仁,404頁)。這種種巧妙的 設計和釉彩和諧的效果可見「飛靑瓷」作爲龍泉名品實至名歸。

「飛青瓷」蒜頭瓶傳世僅有一件近似例,高28.2公分,為伊勢家族 珍藏,登記為日本重要文化財,見《中国陶磁名品展:イセコレ クションの至宝》,石川縣立美術館,2012年,54-55頁,編號41 (圖一)。除此以外,日本福井縣一乘谷朝倉氏遺址出土有一件

fig. 2 A *tobi seiji* garlic-mouth vase, storaged by Fukui Prefecture Board of Education, image courtesy of the Ichijodani Asakura Family Site Museum & Fukui Prefecture Board of Education 圖二 龍泉飛青瓷蒜頭瓶 福井縣一乘谷朝倉氏遺蹟出土