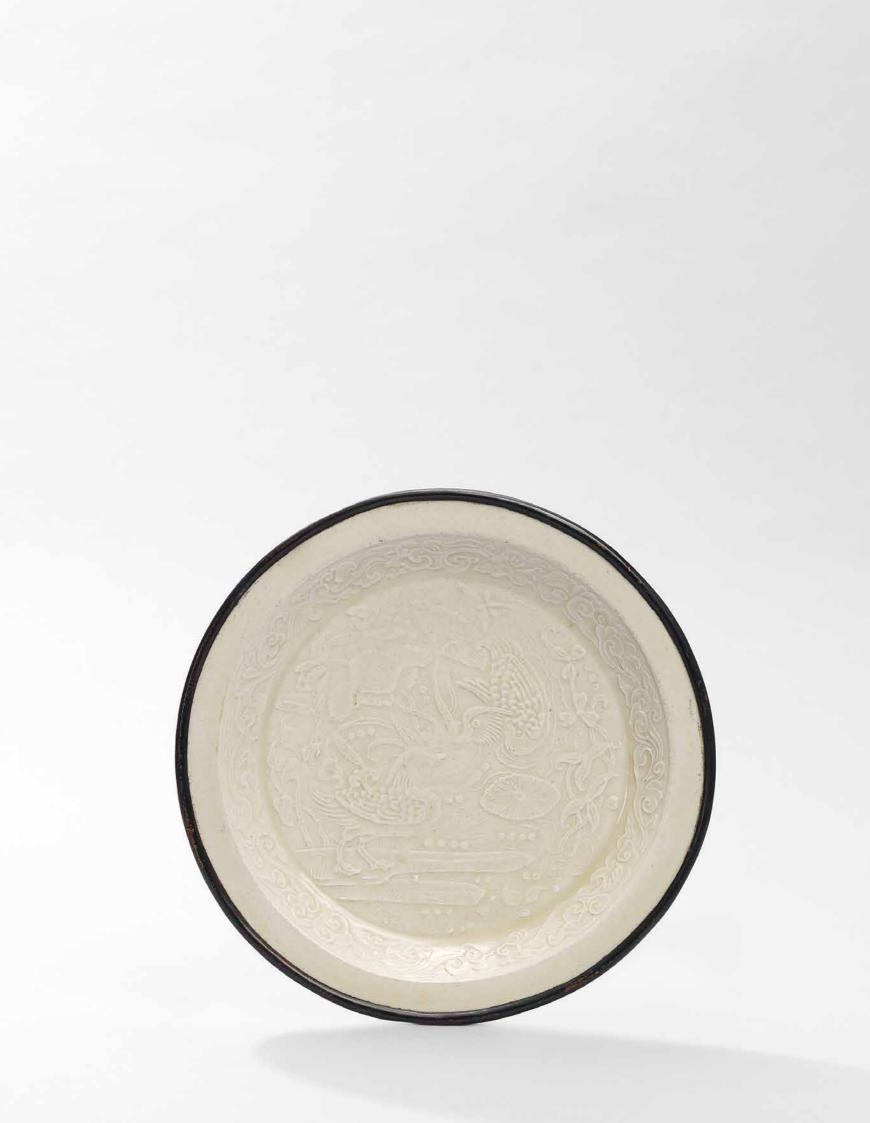

#### A RARE SMALL DING MOULDED 'MANDARIN DUCKS' DISH

JIN DYNASTY (1115-1234)

The shallow dish is delicately moulded on the interior with a pair of mandarin ducks, one standing on an embankment and the other is swimming amidst lotus and other aquatic plants. The cavetto is decorated with a band of dense foliate scroll below an everted rim. The dish is covered in an even glaze of ivory tone. The rim is bound with a metal band.

5 1/8 in. (14.3 cm.) diam., box

#### HK\$300,000-400,000

#### US\$39,000-52,000

Compare with five closely related examples. The first previously in the collection of Edward T. Chow, illustrated in *The Museum of Far Eastern Antiquities Bulletin: Sung Ceramic Designs*, no. 42, Stockholm, 1970, pl. 97b; the second from the Art Institute of Chicago, Lucy Maud Buckingham Collection, 1925. 1009; the third, in the Boston Museum of Fine Arts, illustrated in *Oriental Ceramics: The World's Great Collections*, vol. 10, Tokyo, 1980, no. 17; the fourth, in the Los Angeles County Museum of Art, illustrated in *Orientations*, June 2000, p. 78, fig. 9; the last example of similar size was sold at Christie's Hong Kong, 26 November, 2014, lot 3224.

#### 金 定窯印花鴛鴦蓮池紋盤

晉崔豹《古今注·鳥獸》:「鴛鴦,水鳥,鳧類也。雌雄未嘗相離,人得 其一,則一思而死,故曰匹鳥。」以其作為裝飾圖案,古已有之。南朝梁 簡文帝作《和徐錄事見內人作臥具》,內有「衣裁合歡,文作鴛鴦連」之 句,後蜀顧《甘州子》詞:「禁樓刁鬥喜初長,羅薦繡鴛鴦。」元代,蓮 池鴛鴦圖案又稱「滿池嬌」。

有五件出版過的例子可資參考,第一件為仇焱之舊藏,著錄於《The Museum of Far Eastern Antiquities Bulletin: Sung Ceramics Designs》,第42期,斯德哥爾摩,1970年,圖版97b號;第二件藏芝 加哥藝術博物館;第三件藏波士頓美術館,著錄於《Oriental Ceramics: The World's Great Collections》,第10冊,東京,1980年,圖版17 號;第四件藏洛杉磯郡藝術博物館,著錄於《Orientations》,2000年 6月,78頁,圖9;第五件2014年11月26日於香港佳士得拍賣,拍品 3224號。