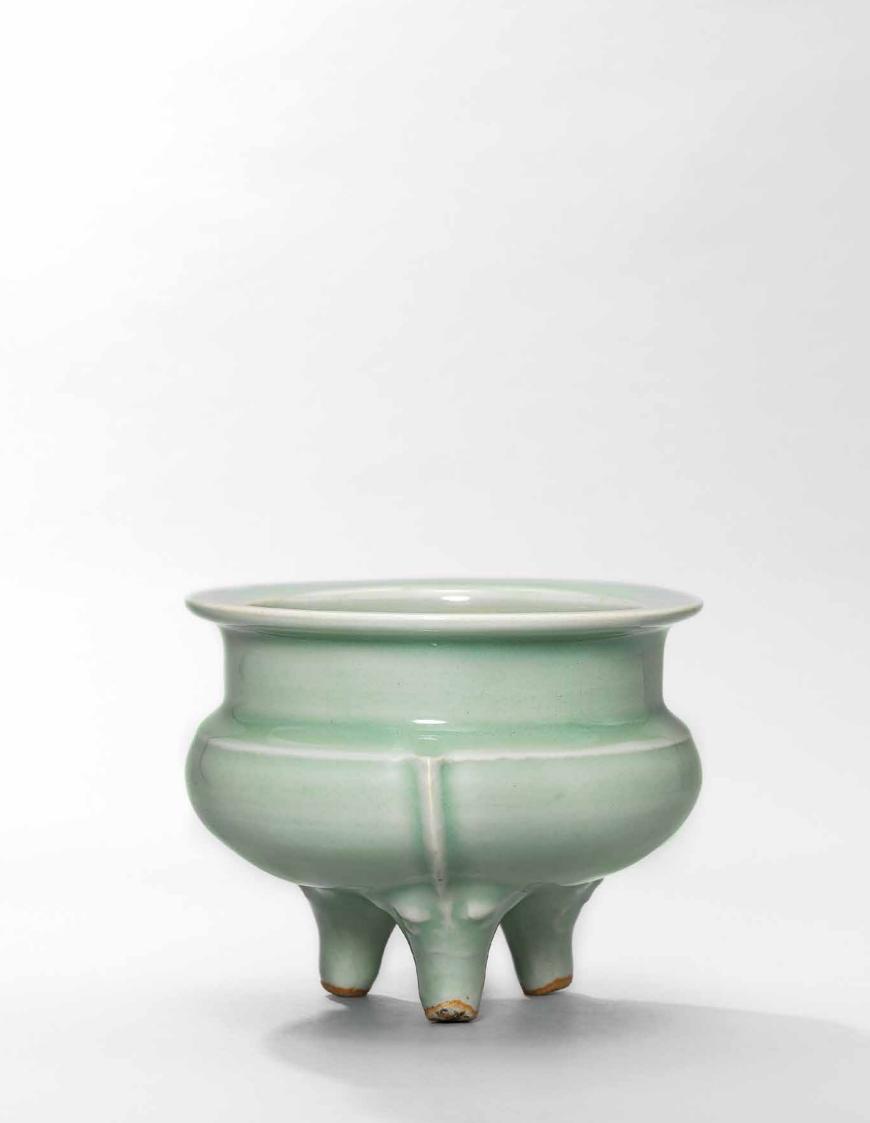

## A RARE LONGQUAN CELADON TRIPOD CENSER

SOUTHERN SONG-YUAN DYNASTY (1127-1368)

The compressed body is moulded with three narrow flanges each above a slightly splayed, conical leg with animal mask, surmounted by a cylindrical neck rising to the flat, everted rim. The censer is covered overall with a soft green glaze of even tone ending at the bottom of the legs to expose the pale grey ware.

5 1/8 in. (13 cm.) diam., box, silver cover

### HK\$500,000-800,000

US\$65,000-100,000

PROVENANCE Sold at Sotheby's London, 3 December 1983, lot 215

LITERATURE Tan Dan-jiong, History of Chinese Ceramics, vol. 2, Taipei, 1985, p. 503

The form of the current censer is closely modelled after archaic bronze *li* of the Shang and Zhou periods. This transfer of form between mediums reflected a trend of antiquarianism popular during the Southern Song dynasty. The present censer, however, has additional moulded *taotie* masks on the feet, which is rarely found on Longquan wares of this period, but more commonly seen during the Ming dynasty, as exemplified by two Longquan basins illustrated in *Longquan Ware: Chinese Celadon Beloved of the Japanese*, 2012, p. 93, nos. 108 & 109. For a Southern Song Longquan tripod censer of very similar form and proportion but of larger size (20 cm. diam.), see an example in the Idemitsu Museum of Arts, Tokyo, illustrated in *ibid.*, p. 47, no. 38. Compare also a similar Longquan tripod censer sold at Christie's Hong Kong, 4 October 2016, lot 119.

## 南宋/元 龍泉青釉鬲式爐

來源

倫敦蘇富比,1983年12月3日,拍品215號

著錄

譚旦冏,《中國陶瓷史》,下冊,台北,1985年,503頁

鬲式爐是南宋龍泉窯的經典器形,然而如本件鬲式爐這樣在足上加飾獸面紋的則極為罕見。這一裝飾 手法開創了明代龍泉窯運用獸面足的先河,參見兩件明龍泉青釉獸足鼓釘洗,載於《龍泉窯青磁展: 日本人の愛した中国陶磁》,2012年,93頁,編號108及109。南宋龍泉窯鬲爐取材於商周青銅器鬲 的器形,反映了當時文人士大夫崇古復古的風氣。前揭書亦載有一件與本件鬲爐器形相近,尺寸稍大 (口徑20公分)的南宋龍泉窯鬲式爐,見該書47頁,編號38。亦可比一件南宋龍泉鬲爐,2016年10 月4日在香港佳士得拍賣,拍品編號119。