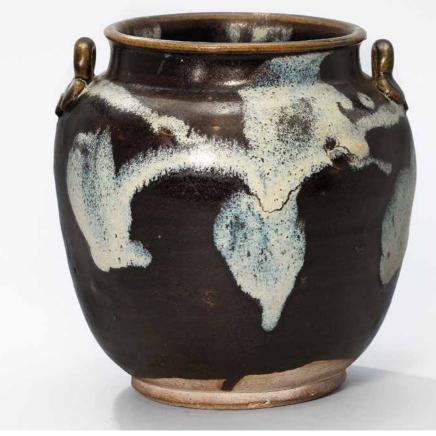

### A LUSHAN PHOSPHATIC GLAZE-SPLASHED BROWN-GLAZED JAR

TANG DYNASTY (618-907)

The jar is covered with a lustrous dark brown glaze, decorated with large milky-blue phosphatic splashes in two registers, ending in an irregular line to expose the oatmeal-coloured body.

7 ¼ in. (18.5 cm.) high, box

HK\$60,000-80,000 US\$7,800-11,000

PROVENANCE Acquired in Taipei on 5 August 1989

#### 唐 魯山窯黑釉彩斑雙繫罐

**來源** 1989年8月5日購於台北