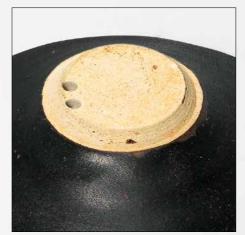

#### A LARGE AND VERY RARE PURPLE-SPLASHED JUN BOWL

NORTHERN SONG-JIN DYNASTY (960-1234)

The large bowl is covered overall with a pale sky-blue glaze, applied liberally on the exterior with large splashes of purple, the unglazed foot ring revealing the purplish-brown body.

9 in. (23 cm.) diam., box

#### HK\$4,000,000-6,000,000

US\$520,000-780,000

PROVENANCE Acquired in Taipei in the 1980s

The current bowl appears to be unique as no other Jun bowls of this size and form appear to have been published. A related Jun blue-glazed bowl of slightly larger size (25.4 cm. diam.) was found in the Shigu hoard in Henan province, illustrated in *Complete Collection of Ceramic Art Unearthed in China: Henan*, vo. 12, Beijing, 2008, no. 161. The Shigu hoard example has a very subtle waist around the mouth and a straight foot ring. The well-articulated waist and spreading foot as seen on the present bowl are likely to be developments from the Shigu hoard example.

Jun bowls of this large size are more commonly found without the waisted mouth such as a Jun blue-glazed bowl of slightly smaller size (22 cm. diam.) illustrated in *Zhongguo taoci quanji: Junyao*, vol. 12, Shanghai, 1983, no. 1.; and with fluted sides and conforming bracket-lobed rim, such as a blue-glazed example also from the Shigu hoard, illustrated in *Complete Collection of Ceramic Art Unearthed in China: Henan, op.cit.*, no. 162 and a green-glazed example in this sale, lot 3115. Compare also to a large purple-splashed Jun bowl of later date sold at Christie's Hong Kong, 1 June 2016, lot 3309.