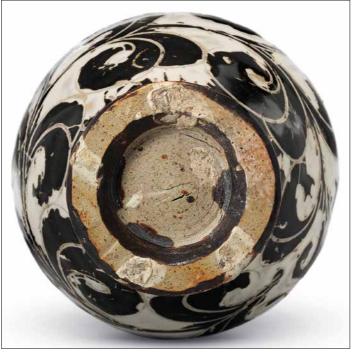

## A SMALL GUAN-TYPE LUG-HANDLED VASE, HU

YUAN-MING DYNASTY (1279-1644)

The vase is covered overall with a greyish-blue glaze, with the exception of the foot revealing the dark-brown body.

5  $^{1\!\!/}_{2}$  in. (14 cm.) high, wood stand, box

### HK\$300,000-400,000

US\$39,000-52,000

PROVENANCE Collection of Chen Chang Wai (1907-1997), acquired circa 1980s

Chen Chang Wai was an official in the Ministry of Foreign Affairs of Taiwan and served as a delegate to Thailand. He later became an adviser to the National Palace Museum, Taipei, and researcher at the National History Museum, Taipei.

### 元/明 官釉貫耳小壺

來源

陳昌蔚(1907-1997)珍藏,入藏於1980年代左右

陳昌蔚,曾任職中華民國外交部,派駐泰國擔任文化參事,後歷任國立故宮博物院顧問、國立歷史博 物館研究員等。

(base 底部)