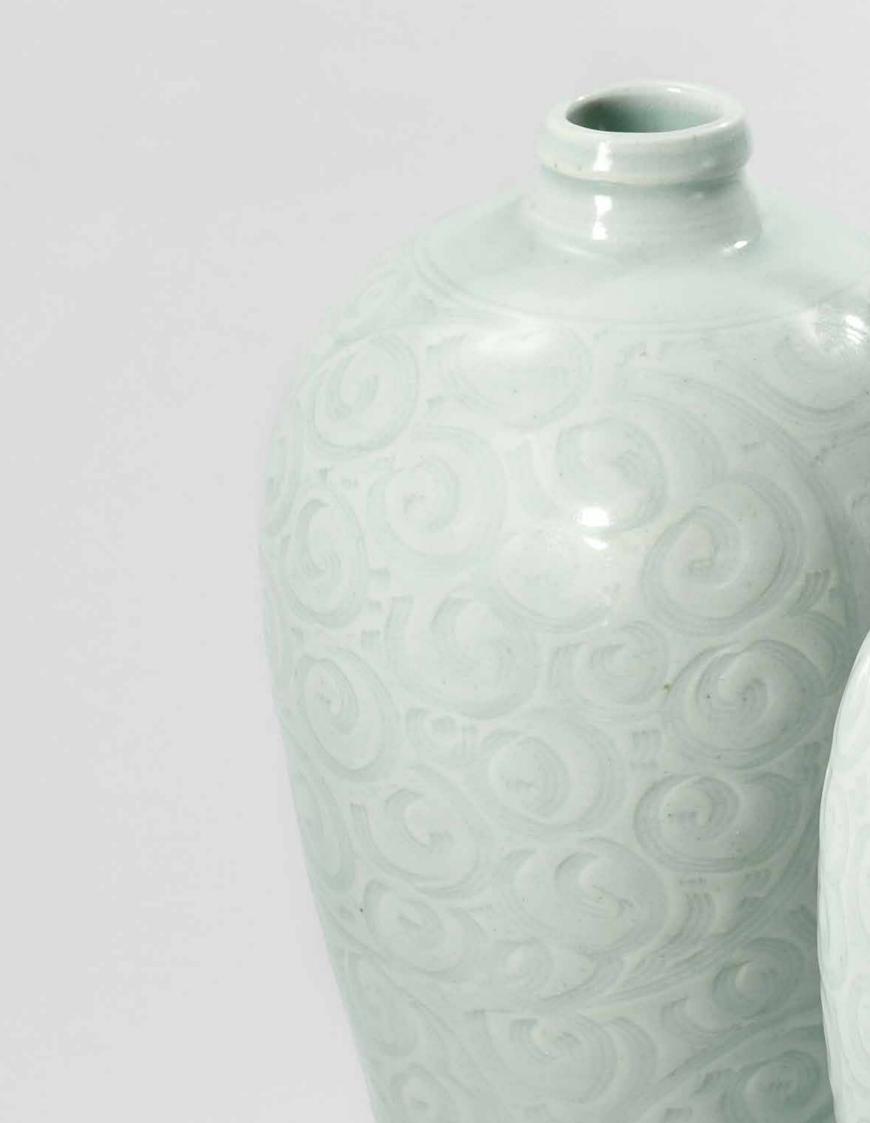

## A SMALL GUAN-TYPE LUG-HANDLED VASE, HU

YUAN-MING DYNASTY (1279-1644)

The vase is covered overall with a greyish-blue glaze, with the exception of the foot revealing the dark-brown body.

5  $^{1\!\!/}_{2}$  in. (14 cm.) high, wood stand, box

### HK\$300,000-400,000

US\$39,000-52,000

PROVENANCE Collection of Chen Chang Wai (1907-1997), acquired circa 1980s

Chen Chang Wai was an official in the Ministry of Foreign Affairs of Taiwan and served as a delegate to Thailand. He later became an adviser to the National Palace Museum, Taipei, and researcher at the National History Museum, Taipei.

### 元/明 官釉貫耳小壺

來源

陳昌蔚(1907-1997)珍藏,入藏於1980年代左右

陳昌蔚,曾任職中華民國外交部,派駐泰國擔任文化參事,後歷任國立故宮博物院顧問、國立歷史博 物館研究員等。

(base 底部)