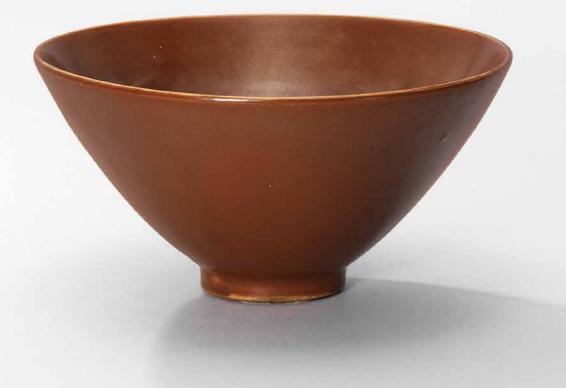

#### A LARGE AND VERY RARE PURPLE-SPLASHED JUN BOWL

NORTHERN SONG-JIN DYNASTY (960-1234)

The large bowl is covered overall with a pale sky-blue glaze, applied liberally on the exterior with large splashes of purple, the unglazed foot ring revealing the purplish-brown body.

9 in. (23 cm.) diam., box

#### HK\$4,000,000-6,000,000

US\$520,000-780,000

PROVENANCE Acquired in Taipei in the 1980s

The current bowl appears to be unique as no other Jun bowls of this size and form appear to have been published. A related Jun blue-glazed bowl of slightly larger size (25.4 cm. diam.) was found in the Shigu hoard in Henan province, illustrated in *Complete Collection of Ceramic Art Unearthed in China: Henan*, vo. 12, Beijing, 2008, no. 161. The Shigu hoard example has a very subtle waist around the mouth and a straight foot ring. The well-articulated waist and spreading foot as seen on the present bowl are likely to be developments from the Shigu hoard example.

Jun bowls of this large size are more commonly found without the waisted mouth such as a Jun blue-glazed bowl of slightly smaller size (22 cm. diam.) illustrated in *Zhongguo taoci quanji: Junyao*, vol. 12, Shanghai, 1983, no. 1.; and with fluted sides and conforming bracket-lobed rim, such as a blue-glazed example also from the Shigu hoard, illustrated in *Complete Collection of Ceramic Art Unearthed in China: Henan, op.cit.*, no. 162 and a green-glazed example in this sale, lot 3115. Compare also to a large purple-splashed Jun bowl of later date sold at Christie's Hong Kong, 1 June 2016, lot 3309.