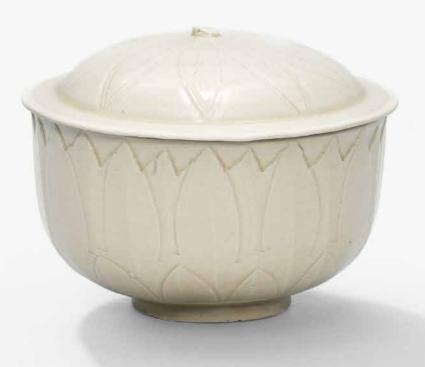

### A DING CARVED LOTUS BOWL AND COVER

NORTHERN SONG DYNASTY (960-1127)

The bowl is carved around the exterior with two rows of overlapping lotus petals. The domed cover with a broad rim is similarly carved with lotus petals and surmounted by a stalk-form finial. Both the cover and bowl are applied to the exterior with a transparent glaze of ivory tone.

3  $\frac{1}{2}$  in. (9 cm.) overall height, box

HK\$160,000-260,000

US\$21,000-34,000

北宋 定窯刻蓮瓣紋蓋盌

(base 底部)