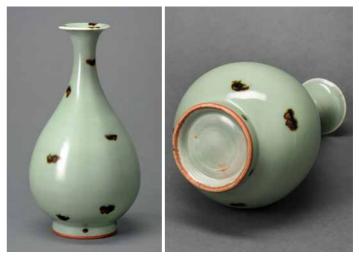

## A PAIR OF LONGQUAN *TOBI SEIJI* GARLIC-MOUTH BOTTLE VASES

The present pair of garlic-mouth vases belong to a group L of important type of Longquan ware decorated with ironbrown spots which has been much admired by the Japanese and is usually known by its Japanese name tobi seiji. Tobi seiji is famed for its rarity- there has been only a handful of tobi seiji vases published. These two tobi seiji vases are the only known examples that still remain as a pair, making them highly desirable. The beauty of tobi seiji lies primarily in the rich dark brown spots that create a striking visual impact on the otherwise subtle celadon surface. In fact, the name tobi seiji, literally 'flying [spot] green ware' in Japanese, was given by ancient Japanese tea masters for the dramatic appearance of iron spots (Kobayashi Hitoshi, 'Research on National Treasure Tobi Seiji Vase', Longquanyao ciqi yanjiu, Beijing, 2013, p. 404). Such spots were added, using a brush, to the surface of the unfired glaze before the pieces were fired. These seemingly spontaneously added spots in fact follow a very thoughtful design principle. As seen on the present examples, the iron spots were arranged in seven alternating bands of two or three spots from the mouth to the lower body, adding up to 19 spots in total on each vase. Upon closer examination, we can also see that many of these spots were painted with more than one brush stroke to create an overlapping texture. Celadon wares embody the ultimate serenity in the natural world. On the contrary, iron spots impose an impression of dramatic movement. The juxtaposition of these two contradictory elements was a bold experiment, yielding a harmonious outcome. The paradox that the timeless beauty of celadon can be synthesized with volatile 'flying spots' might account for the enduring fascination with tobi seiji. It is also interesting to note that the unglazed foot rim, which turned reddish-brown at the end of firing cycle, adds another layer of colour contrast to the piece, and therefore further enhances its beauty (see Kobayashi Hitoshi, ibid, p. 404).

Only one other vase of similar shape and decoration, measuring 28.2 cm. high, appears to have been published. This is registered in Japan as Important Cultural Property and now belongs to the Ise Cultural Foundation, illustrated in *Masterpieces of Chinese Ceramic Art Exhibition: Treasure of Ise Collection*, Tokyo, 2012, pp. 54-55, no. 41 (**fig. 1**). In addition, a broken *tobi seiji* vase of this form was found in the Ichijo-dani Asakura family historic ruins in modern-day Fukui prefecture (**fig. 2**). The Ichijo-dani castle is the base of the Asakura family, which was destroyed by the army of Oda Nobunaga (1534-1582) in 1573. The last head of the Asakura family, Yoshikage Asakura (1533-1573) was known for his cultural refinement and was proficient in tea ceremony. The Song/Yuan ceramic sherds including the *tobi seiji* garlic-mouth vase found in the Ichijo-dani site are believed to belong to this

## 天外飛青 — 龍泉窯青釉褐斑蒜頭瓶

▶對龍泉窯「飛青 | 瓷 | 蒜頭瓶器形 典雅,釉水厚潤,每件周 身飾褐斑十九個,排佈得 當,繁而不亂,獨具妙趣。 「飛青瓷」爲龍泉窯褐斑 點彩器物在日本的專名。 一如「砧手」、「天龍寺手」 等名稱,「飛青瓷」是酷愛 龍泉窯的日本茶道家冠以 的雅號,取褐斑在青瓷上 「放飛」之意。(小林仁, 「國寶『飛青瓷花生』考」, 《龍泉窯瓷器研究》,北 京,2013年,403頁)「飛青 瓷 數量稀少,歷來為鑒 藏家所珍視,成對保存更 是絕無僅有。目前已知成 對的龍泉窯「飛青瓷」瓶只 有是次拍品的這對,足見其 珍罕程度。「飛青瓷」之美 在於褐斑與青釉對比之下 產生的強烈視覺感受。這 些褐斑是用筆以氧化鐵為 著色劑在燒製之前繪於釉 上的。褐斑的繪製看似漫 不經心,實則有著精妙的 排佈。以本對「飛青瓷」瓶 爲例,十九個鐵斑從上至

fig. 1 A *tobi seiji* garlic-mouth vase, the Ise Collection, image courtesy of the ISE Cultural Foundation 圖一 龍泉飛青瓷蒜頭瓶 伊勢收藏

下分七周配置,每一周繪褐斑二至三個,相互交錯,予人以一種自 然灑脫又不失秩序的和諧感。細查之下,更可見諸多鐵斑爲幾筆 繪成,而非簡單一點,這種作法更增添了斑點的層次感和觀賞性。 青瓷所展現的往往是內斂靜謐的意境,而褐色鐵斑則給人以飛放 的動感。「飛靑瓷」大膽的將這兩種截然不同的藝術元素融合在一 起,營造出了一種令人意想不到的美感。這種充滿禪意的美學理念 應該就是「飛靑瓷」經久不衰的藝術源泉吧。此外,如小林仁先生 所說,「飛靑瓷」圈足刮釉部分產生的火石紅與褐斑遙相呼應,亦 提升了器物整體的色彩協調效果(小林仁,404頁)。這種種巧妙的 設計和釉彩和諧的效果可見「飛靑瓷」作爲龍泉名品實至名歸。

「飛青瓷」蒜頭瓶傳世僅有一件近似例,高28.2公分,為伊勢家族 珍藏,登記為日本重要文化財,見《中国陶磁名品展:イセコレ クションの至宝》,石川縣立美術館,2012年,54-55頁,編號41 (圖一)。除此以外,日本福井縣一乘谷朝倉氏遺址出土有一件

fig. 2 A *tobi seiji* garlic-mouth vase, storaged by Fukui Prefecture Board of Education, image courtesy of the Ichijodani Asakura Family Site Museum & Fukui Prefecture Board of Education 圖二 龍泉飛青瓷蒜頭瓶 福井縣一乘谷朝倉氏遺蹟出土

illustrious Daimyo. This is a testament to the high regard to which *tobi seiji* vases of the present type were held in ancient Japan.

As a form, Longquan celadon garlic-mouth vases are rare. One such vase is from the Sir Percival David Collection, London, illustrated by Margaret Medley, Illustrated Catalogue of Celadon Wares in the Percival David Foundation of Chinese Art, London, 1977, p. 32, no. 96. Two Longquan garlic-mouth vases, one plain with only two moulded bow-string bands and one moulded with floral motifs, were among the cargo of over 18,000 ceramics in the Sinan wreck, which foundered off the coast of Korea en route for Japan in AD 1323 (illustrated in Relics Salvaged from the Seabed off Sinan, Seoul, 1985, pp. 38-39, nos. 31 & 32). Also among the Sinan cargo are two bronze garlic-mouth vases, illustrated in ibid, pp. 145 & 152, nos. 145 & 219. The former example is decorated with archaistic motifs and the latter is cast on the base with a four-character sealscript inscription Yi er zi sun (befitting for your sons and grandsons). Antiquarianism is a prominent theme in Song/Yuan art. Ceramics and bronzes of Song/Yuan period drew inspiration from archaic bronzes that were collected and published by scholar-officials and Emperors of the time. The garlic-mouth vase was a popular form on Han-dynasty bronzes and line drawings of such pieces can be found in the catalogue of Emperor Huizong's archaic bronze collection, Xuanhe bogu tu (Illustrated Catalogue of Antique Objects in the Xuanhe era). (fig. 3) The present vases and other Longquan garlic-mouth vases not only followed the Han bronze form but also faithfully copied the bow-string decoration around the neck and wide body. It appears that the garlic-mouth vase was absent from the repertoire of Song-dynasty ceramics. However, this revived form was proven to be successful as it appeared with greater frequency on ceramics in the succeeding Ming and Qing dynasties.