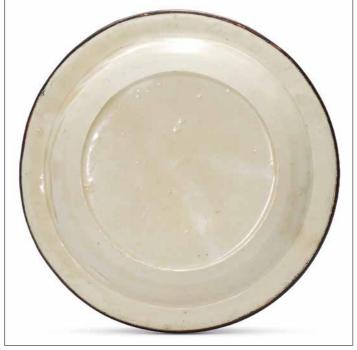

### A WHITE-GLAZED BOX AND COVER

FIVE DYNASTIES (907-960)

The box and cover are applied with a finely-crackled glaze of ivory tone. The interiors and base are unglazed revealing the fine white body.

4 ¼ in. (10.8 cm.) diam., box

HK\$120,000-180,000

US\$16,000-23,000

五代 白釉寶珠鈕蓋盒

(base 底部)

3106