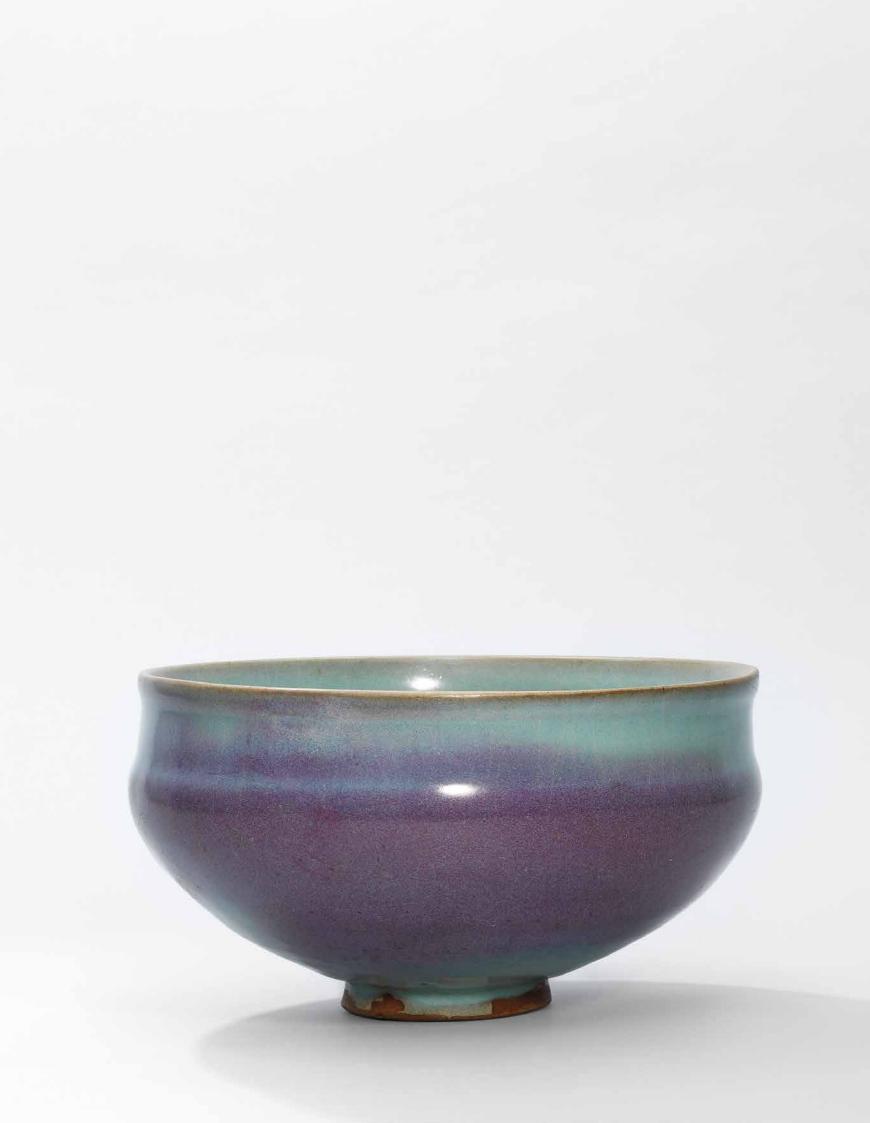

#### A LARGE AND VERY RARE PURPLE-SPLASHED JUN BOWL

NORTHERN SONG-JIN DYNASTY (960-1234)

The large bowl is covered overall with a pale sky-blue glaze, applied liberally on the exterior with large splashes of purple, the unglazed foot ring revealing the purplish-brown body.

9 in. (23 cm.) diam., box

#### HK\$4,000,000-6,000,000

US\$520,000-780,000

PROVENANCE Acquired in Taipei in the 1980s

The current bowl appears to be unique as no other Jun bowls of this size and form appear to have been published. A related Jun blue-glazed bowl of slightly larger size (25.4 cm. diam.) was found in the Shigu hoard in Henan province, illustrated in *Complete Collection of Ceramic Art Unearthed in China: Henan*, vo. 12, Beijing, 2008, no. 161. The Shigu hoard example has a very subtle waist around the mouth and a straight foot ring. The well-articulated waist and spreading foot as seen on the present bowl are likely to be developments from the Shigu hoard example.

Jun bowls of this large size are more commonly found without the waisted mouth such as a Jun blue-glazed bowl of slightly smaller size (22 cm. diam.) illustrated in *Zhongguo taoci quanji: Junyao*, vol. 12, Shanghai, 1983, no. 1.; and with fluted sides and conforming bracket-lobed rim, such as a blue-glazed example also from the Shigu hoard, illustrated in *Complete Collection of Ceramic Art Unearthed in China: Henan, op.cit.*, no. 162 and a green-glazed example in this sale, lot 3115. Compare also to a large purple-splashed Jun bowl of later date sold at Christie's Hong Kong, 1 June 2016, lot 3309.