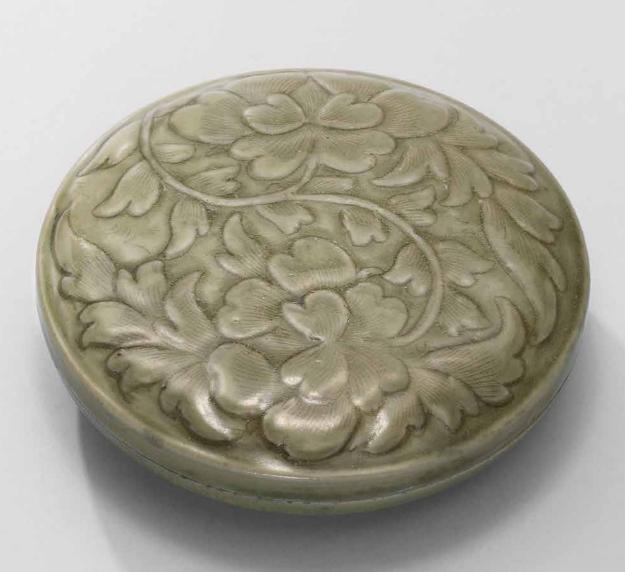

#### A YUE CELADON CARVED AND MOULDED 'PEONY' CIRCULAR BOX AND COVER

NORTHERN SONG DYNASTY (960-1127)

The shallow domed cover is moulded in relief with a scrolling peony spray, the veining of the petals incised. The box is supported on a splayed foot. Both the box and the cover are applied overall with an olive-green glaze.

5 <sup>3</sup>/<sub>4</sub> in. (14.7 cm.) diam., box

HK\$500,000-800,000

US\$65,000-100,000

#### 北宋 越窯牡丹紋蓋盒

The box may have been used as a cosmetic box. The soft and greyishgreen glaze is comparable to that seen on the finest Yue wares of the 10th century known as *mise* or 'secret colour'. Compare to a box with a countersunk base and carved with a very similar decoration, illustrated in *Zhongguo taoci quanji: Yueyao*, vol. 4, Shanghai, 1981, pl. 183; another with a foot ring and slightly varying decoration illustrated *ibid.*, pl. 200; and a third example also with a foot ring but carved with three peony blossoms in the Freer Gallery of Art, illustrated in *Oriental Ceramics: The World's Great Collections*, vol. 9, Tokyo; New York; San Francisco, 1981, no. 9.

此盒釉色素潔高雅,一般作胭脂盒用,為公元十世紀浙江越窯窯場經典之 作。唐、五代及宋代的墓葬均出土不少越窯瓷器,吴越王國貴族及宋太宗 李皇后陵出土之秘色瓷器即為力證。

類似的牡丹紋越窯盒可參考兩件載於《中國陶瓷全集:越窯》,第四冊, 上海,1981年,圖版183及200號,前者紋飾與此盒極為相似,作臥足, 後者則同為圈足,但花葉邊沿較為銳利。另可比較華盛頓弗瑞爾美術館 藏一件帶圈足刻以三朵牡丹紋的例子,載於《Oriental Ceramics, The World's Great Collections》,1981年,圖版9號。