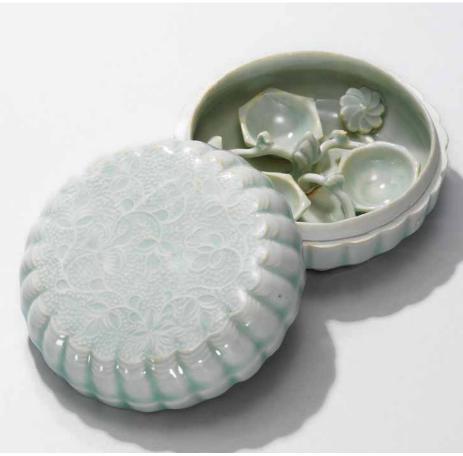

### A WHITE-GLAZED BOX AND COVER

FIVE DYNASTIES (907-960)

The box and cover are applied with a finely-crackled glaze of ivory tone. The interiors and base are unglazed revealing the fine white body.

4 ¼ in. (10.8 cm.) diam., box

HK\$120,000-180,000

US\$16,000-23,000

五代 白釉寶珠鈕蓋盒

(base 底部)

3106