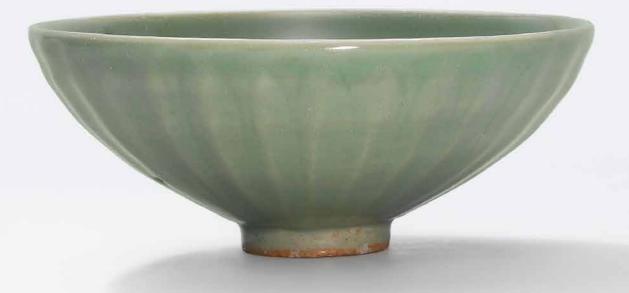

## A LONGQUAN CELADON WASHER

SOUTHERN SONG DYNASTY (1127-1279)

Of angular profile supported on a short tapering foot, the washer is covered overall with a thick, even glaze of deep bluish-green tone, with the exception of the foot ring revealing the fine grey body.

5 ¼ in. (13.2 cm.) diam., box

HK\$180,000-260,000

US\$24,000-34,000

南宋 龍泉青釉折腰洗

(base 底部)