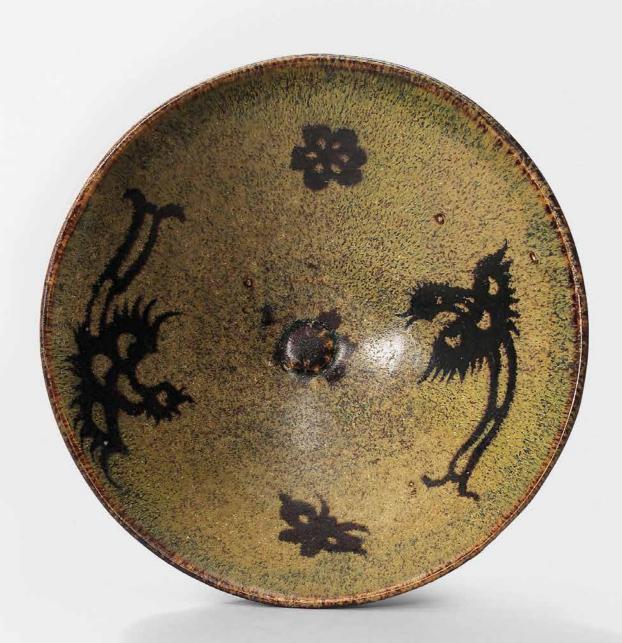

### A LARGE JUN GREEN-GLAZED FOLIATE-RIM BOWL

JIN-YUAN DYNASTY (1115-1368)

The bowl is potted with rounded fluted sides rising to a bracket-lobed rim, covered overall with a thick glaze of deep sea-green tone.

#### HK\$300,000-500,000

US\$39,000-65,000

Compare to a blue-glazed Jun bowl of very similar form and of a slightly smaller size (23.9 cm. diam.), exhibited in Eskenazi Ltd., London, *Junyao*, 31 October-22 November 2013, *Catalogue*, no. 11.

#### 金/元 鈞窯綠釉菱花式大盌

倫敦埃斯肯納齊2013年10月31日至11月22日《Junyao》展覽中有一件和本拍品器形非常相似的天藍 釉菊瓣大盌,尺寸略小(23.9公分),可參考該展圖錄圖版11號。

(base 底部)