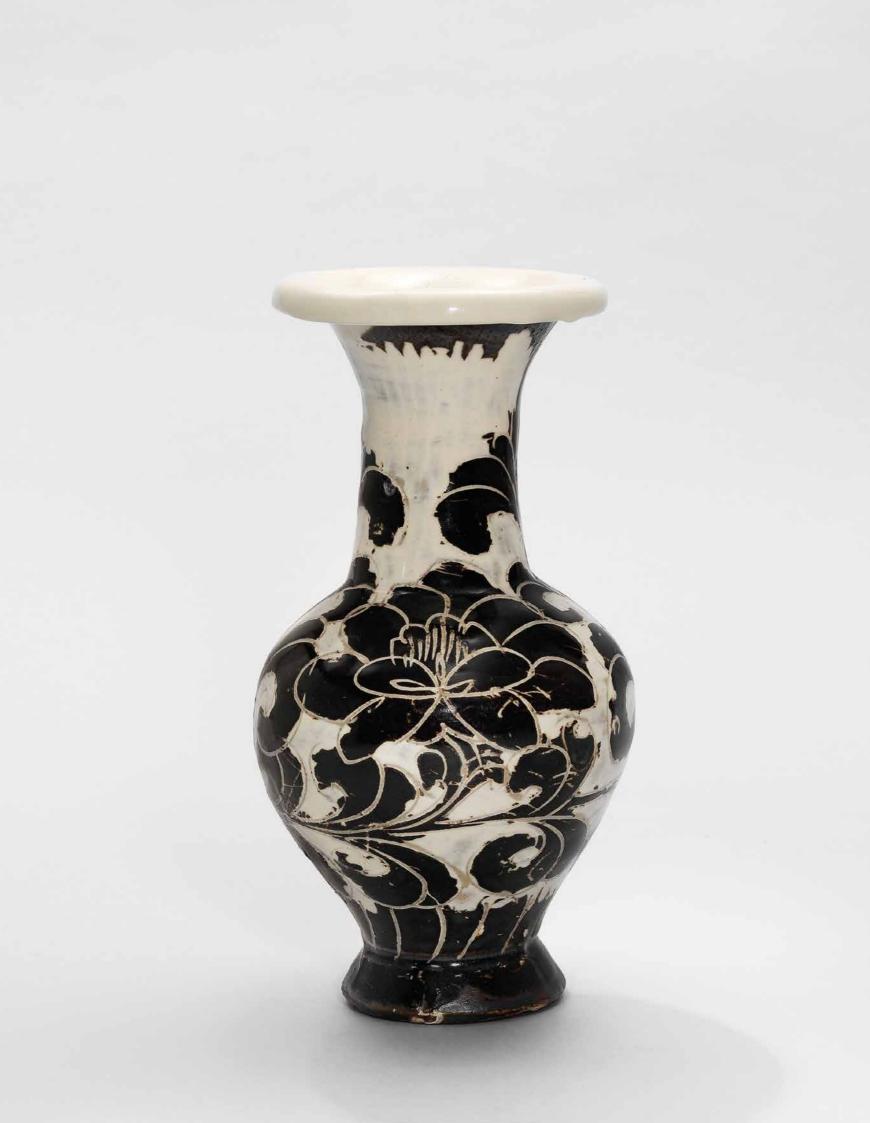

#### A VERY RARE CIZHOU SGRAFFIATO 'PEONY' VASE

NORTHERN SONG-JIN DYNASTY (960-1234)

The vase is carved through black slip to depict a broad peony scroll borne on leafy stem above a band of petals against a ground of white slip, all under a clear glaze. The foot and base are applied with a brown slip and unglazed.

8 1/8 in. (22.5 cm.) high, box

HK\$800,000-1,200,000

US\$110,000-160,000

#### LITERATURE

Tan Dan-jiong, History of Chinese Ceramics, vol. 2, Taipei, 1985, p. 488

The very difficult technique used to produce the striking design on this vase was developed at the Cizhou kilns in the Northern Song dynasty. It involved the application of a pale slip to the unfired stoneware vessel, followed by a dark slip. The outline of the decoration was then incised through the dark top layer and the background area of the design was cut away to reveal the pale slip beneath. Details, such as stamens and leaf veins, were also incised through the dark upper layer either with a fine point or a comb-like instrument. The thin colourless glaze could then be applied and the vessel fired.

This technique required very skilful application, since the slip layers were both relatively soft and the decorator had to judge exactly how deep to cut in order to remove the dark slip layer without accidentally cutting away the lower pale layer. When successfully rendered, the technique was ideal for the depiction of dramatic large-scale floral motifs like those seen on the current vase. Sherds found at the Guantai kiln in Cixian, Hebei province, include examples very similar to the current vase. These sherds are illustrated in the excavation report of the Guantai kiln site, *Guantai Cizhou yaozhi*, Beijing, 1997, pl. 25-4 and col. pl. 21-2. A small number of Cizhou *sgraffiato* vases with similar form and decoration are known, including one in The Matsuoka Museum of Art, illustrated in *Selected Masterpieces of Oriental Ceramics*, Tokyo, 1984, no. 23; and another published by T. Mikami, *Sekai Toji Zenshu*, vol. 13, Tokyo, 1981, p. 238, no. 229. Compare also to an example with similar decoration but a more tapered lower body formerly in the Metropolitan Museum of Art, New York, sold at Christie's New York, 15 September 2016, lot 806.

#### 北宋/金 磁州窯黑釉剔花牡丹紋卷口瓶

#### 著錄

譚旦冏,《中國陶瓷史》,下冊,台北,1985年,488頁

瓶口沿外卷,長頸,溜肩,腹下部漸收,圈足外撇。器身以黑剔花飾纏枝 牡丹紋,底邊飾直棱紋一周。

磁州黑剔花裝飾工藝複雜,是磁州窯最精美的裝飾技法之一。以本件牡丹 紋瓶為例,窯工需先在素胎上施一層白化妝土,再加施一層黑化妝土。然 後刻劃花紋,將花紋以外部分的黑色化妝土剔去,露出白地襯托黑花,形 成強烈的黑白對比效果,最後施以透明釉。要剔除黑色面層而不傷及白色 化妝土,工藝難度極高。紐約大都會博物館舊藏有一件與本品相似的磁州 黑剔花卷口瓶,惟器身下部收斂更加明顯,2016年9月15日於紐約佳士得 拍賣,拍品編號3121。亦可比較東京松岡美術館收藏的一例,著錄於東京 1984年出版的《館藏東洋陶瓷名品圖錄》,編號23。