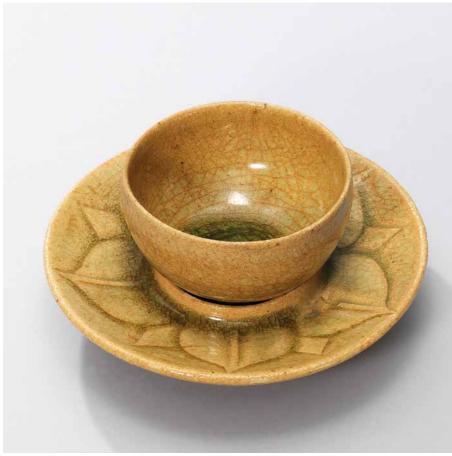

### A HONGZHOU CELADON CUP AND CUP STAND

SOUTHERN DYNASTIES (420-589)

The cup stand is carved around the circular receptacle with a band of overlapping lotus petals. Both the cup and stand are applied with a clear, yellowish-green glaze with the exception of the bases.

cup stand: 5 3/4 in. (14.6 cm.) diam., box

HK\$50,000-80,000 US\$6,500-10,000

PROVENANCE Acquired in Taipei on 20 March 1988

Compare to a similarly decorated and glazed cup and cup stand excavated in Jiangxi, also dating to the Southern Dynasties, illustrated in *Zhongguo meishu quanji: taoci*, vol. 1, Shanghai, 1988, pl. 220.

#### 南朝 洪州窯青釉盞及刻蓮瓣盞托

**來源** 1988年3月20日購於台北

江西吉安縣一南朝墓曾出土一套青釉盞及盞托,紋飾 及釉色與本拍品相似,著錄於1988年上海出版《中國 美術全集:陶瓷》,上冊,圖版220號。