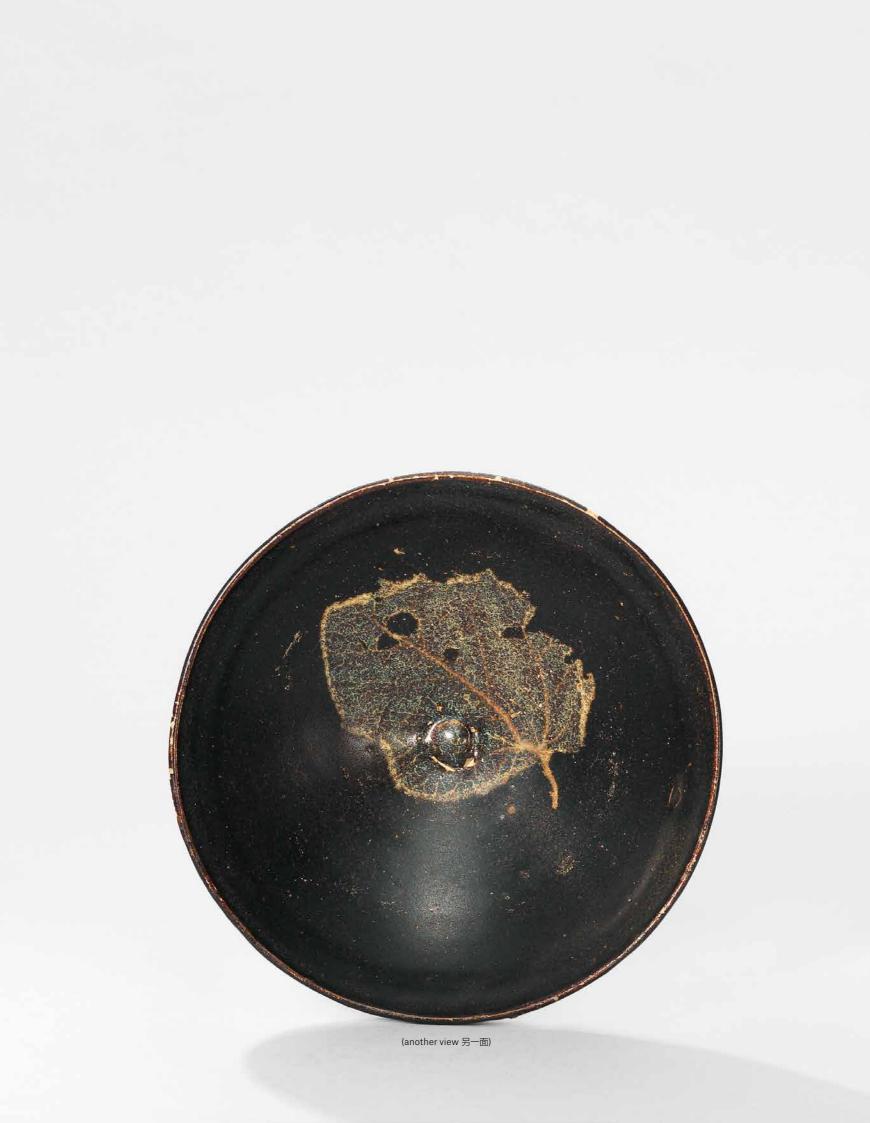

## A JIZHOU LEAF-DECORATED CONICAL TEA BOWL

SOUTHERN SONG DYNASTY (1127-1279)

The interior is decorated near the convex centre with the gossamer imprint of a brownish-buff leaf against a dark-brown glaze that thins to an amber colour at the rim and ends above the shallow recessed foot exposing the buff body.

5 ¾ in. (14.7 cm.) diam., box

### HK\$300,000-400,000

US\$39,000-52,000

The result of Oxford Authentication thermoluminescence test no. P105s61 (27 June 2005) is consistent with the dating of this lot.

### 南宋 吉州窯木葉盞

此器經牛津熱釋光測年法檢測(測試編號P105s61;2005年6月27日),證實與本圖錄之定年符合。