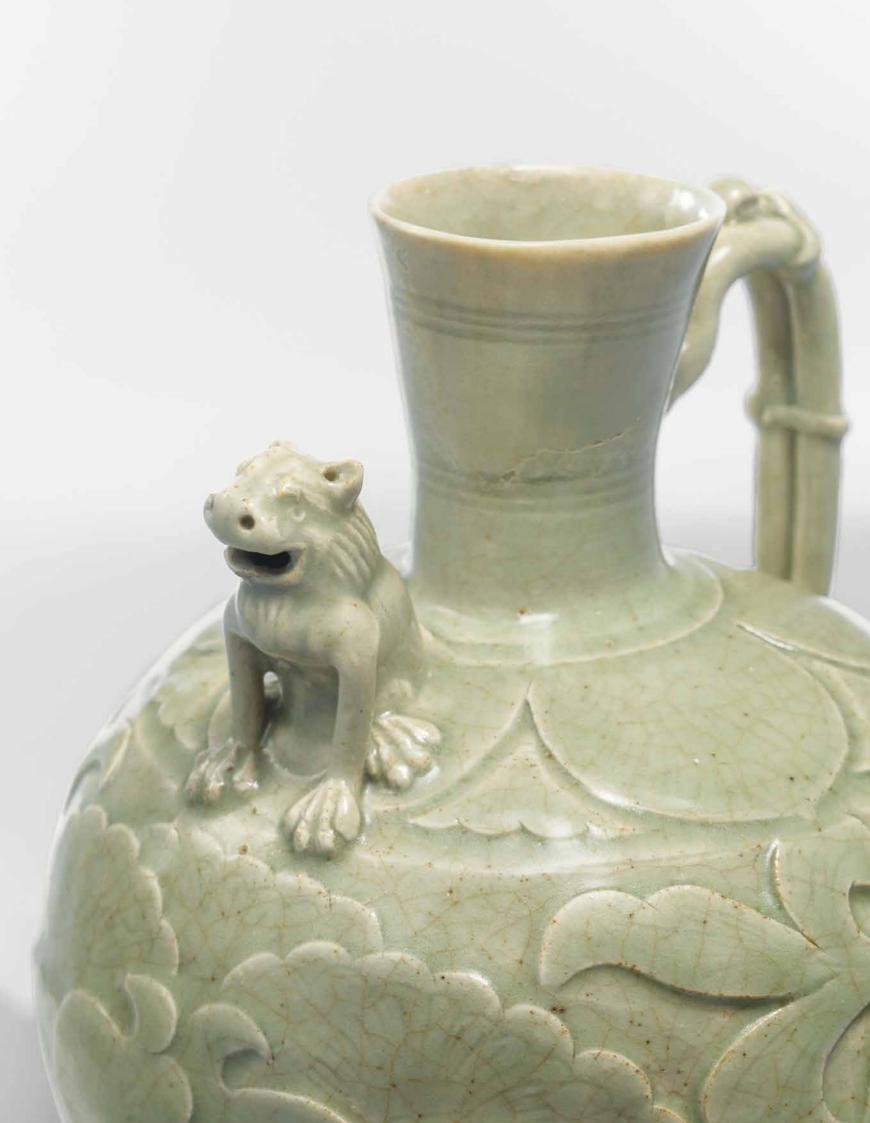

### A YAOZHOU CARVED 'PEONY' EWER

FIVE DYNASTIES-NORTHERN SONG DYNASTY (907-1127)

The ewer is carved in relief with a broad peony band, applied to the shoulder with a lion-form spout and strap handle, covered overall with a densely crackled glaze of pale celadon tone with the exception of the foot ring revealing the pale grey body.

8 1/2 in. (21.5 cm.) high, box

#### HK\$1,200,000-1,800,000

US\$160,000-230,000

#### EXHIBITED

*Chugoku meito ten: Chugoku toji 2000-nen no seika* (Exhibition of Chinese Pottery: Two Thousand Years of Chinese Ceramics), Tokyo, 1992, no. 19

#### LITERATURE

Tan Dan-jiong, History of Chinese Ceramics, vol. 2, Taipei, 1985, p. 503

Ewers of the present form with decorations finely carved in high relief are among the earliest celadon wares produced in the Yaozhou kilns at Huangbao county, Tongchuan city, Shaanxi province. Sherds of ewers with similar glaze and form were found in the Five Dynasties-Early Northern Song Strata at the Yaozhou kiln sites including a restored ewer of very similar form and decoration, illustrated in Museum of Oriental Ceramics, Osaka (eds), *The Masterpieces of Yaozhou Ware*, Tokyo, 1997, p. 106, no. 143. A very well-known Yaozhou 'inverted' ewer is in the Shaanxi History Museum, illustrated in *ibid.*, pp. 26–27, no. 28, which is very similar in form and decoration to the present ewer, but is designed to be filled from the base, showing the technical achievement of early Yaozhou wares.

#### 五代/北宋 耀州窯青釉刻牡丹紋獅口水注

#### 展覽

《中国名陶展:中国陶磁2000年の精華》,東京,1992年,圖版19號

#### 著錄

譚旦冏,《中國陶瓷史》,下冊,台北,1985年,503頁

本件青釉刻牡丹紋執壺是耀州窯早期的代表作品。耀州窯位於陝西省銅川 縣黃堡鎮,創燒於唐代,至十世紀起主要生產青瓷。十世紀的耀州窯青瓷 以其厚潤青翠的釉色和深峻流暢的刻花而著稱。這兩點在如本件拍品這類 的執壺上表現尤為突出。在對耀州窯窯址的發掘中,考古學家在五代至北 宋早期的地層中發現過一件與本品器形、紋飾近似的青釉執壺殘件,見大 阪市立東洋陶磁美術館編,《耀州窯:中国中原に華ひらいた名窯》,東 京,1997年,106頁,編號143。前揭書亦載有一件早期耀州窯名品,現 藏於陝西歷史博物館的青釉刻花倒流壺,見該書26至27頁,編號28。這件 倒流壺的器形和紋飾與本品相近,流亦作獅形。然而其設計獨特,為從壺 底注水的倒流壺,體現了早期耀州窯在技術上的高超成就。