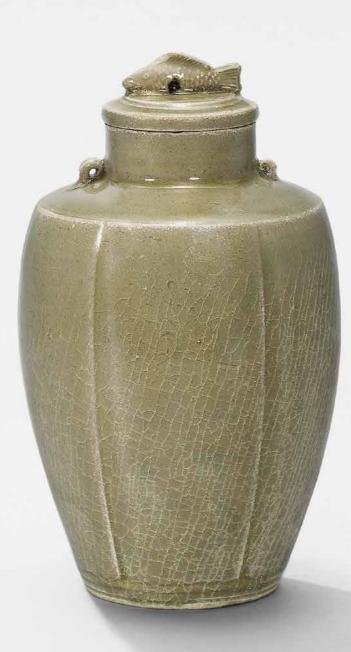

#### A YUE CELADON INCISED 'FLORAL' VASE AND COVER

FIVE DYNASTIES (907-960)

The vase is incised on each lobe with a stylised floral spray, covered overall in a finely crackled transparent glaze of greyish olive-green colour. The finial of the cover is moulded in the form of a fish.

5 ¾ in. (14.5 cm) high, box

HK\$100,000-150,000

US\$13,000-19,000

7

PROVENANCE Acquired in Hong Kong on 2 December 1994

#### 五代 越窯青釉刻花魚形鈕蓋瓶

**來源** 1994年12月2日購於香港