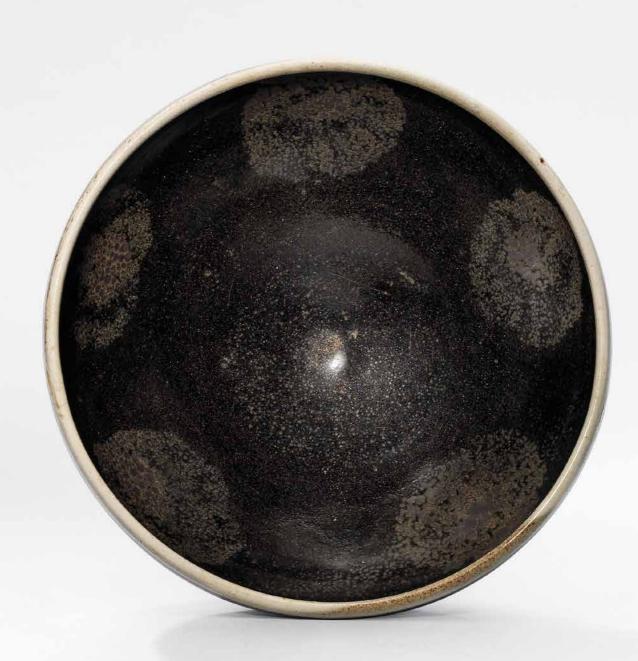

## A PAIR OF LONGQUAN *TOBI SEIJI* GARLIC-MOUTH BOTTLE VASES

The present pair of garlic-mouth vases belong to a group L of important type of Longquan ware decorated with ironbrown spots which has been much admired by the Japanese and is usually known by its Japanese name tobi seiji. Tobi seiji is famed for its rarity- there has been only a handful of tobi seiji vases published. These two tobi seiji vases are the only known examples that still remain as a pair, making them highly desirable. The beauty of tobi seiji lies primarily in the rich dark brown spots that create a striking visual impact on the otherwise subtle celadon surface. In fact, the name tobi seiji, literally 'flying [spot] green ware' in Japanese, was given by ancient Japanese tea masters for the dramatic appearance of iron spots (Kobayashi Hitoshi, 'Research on National Treasure Tobi Seiji Vase', Longquanyao ciqi yanjiu, Beijing, 2013, p. 404). Such spots were added, using a brush, to the surface of the unfired glaze before the pieces were fired. These seemingly spontaneously added spots in fact follow a very thoughtful design principle. As seen on the present examples, the iron spots were arranged in seven alternating bands of two or three spots from the mouth to the lower body, adding up to 19 spots in total on each vase. Upon closer examination, we can also see that many of these spots were painted with more than one brush stroke to create an overlapping texture. Celadon wares embody the ultimate serenity in the natural world. On the contrary, iron spots impose an impression of dramatic movement. The juxtaposition of these two contradictory elements was a bold experiment, yielding a harmonious outcome. The paradox that the timeless beauty of celadon can be synthesized with volatile 'flying spots' might account for the enduring fascination with tobi seiji. It is also interesting to note that the unglazed foot rim, which turned reddish-brown at the end of firing cycle, adds another layer of colour contrast to the piece, and therefore further enhances its beauty (see Kobayashi Hitoshi, ibid, p. 404).

## 天外飛青 — 龍泉窯青釉褐斑蒜頭瓶

▶對龍泉窯「飛青 | 瓷 | 蒜頭瓶器形 典雅,釉水厚潤,每件周 身飾褐斑十九個,排佈得 當,繁而不亂,獨具妙趣。 「飛青瓷」爲龍泉窯褐斑 點彩器物在日本的專名。 一如「砧手」、「天龍寺手」 等名稱,「飛青瓷」是酷愛 龍泉窯的日本茶道家冠以 的雅號,取褐斑在青瓷上 「放飛」之意。(小林仁, 「國寶『飛青瓷花生』考」, 《龍泉窯瓷器研究》,北 京,2013年,403頁)「飛青 瓷 數量稀少,歷來為鑒 藏家所珍視,成對保存更 是絕無僅有。目前已知成 對的龍泉窯「飛青瓷」瓶只 有是次拍品的這對,足見其 珍罕程度。「飛青瓷」之美 在於褐斑與青釉對比之下 產生的強烈視覺感受。這 些褐斑是用筆以氧化鐵為 著色劑在燒製之前繪於釉 上的。褐斑的繪製看似漫 不經心,實則有著精妙的 排佈。以本對「飛青瓷」瓶 爲例,十九個鐵斑從上至

fig. 1 A *tobi seiji* garlic-mouth vase, the Ise Collection, image courtesy of the ISE Cultural Foundation 圖一 龍泉飛青瓷蒜頭瓶 伊勢收藏

下分七周配置,每一周繪褐斑二至三個,相互交錯,予人以一種自 然灑脫又不失秩序的和諧感。細查之下,更可見諸多鐵斑爲幾筆 繪成,而非簡單一點,這種作法更增添了斑點的層次感和觀賞性。 青瓷所展現的往往是內斂靜謐的意境,而褐色鐵斑則給人以飛放 的動感。「飛靑瓷」大膽的將這兩種截然不同的藝術元素融合在一 起,營造出了一種令人意想不到的美感。這種充滿禪意的美學理念 應該就是「飛靑瓷」經久不衰的藝術源泉吧。此外,如小林仁先生 所說,「飛靑瓷」圈足刮釉部分產生的火石紅與褐斑遙相呼應,亦 提升了器物整體的色彩協調效果(小林仁,404頁)。這種種巧妙的 設計和釉彩和諧的效果可見「飛靑瓷」作爲龍泉名品實至名歸。

## AN EXTREMELY RARE PAIR OF LONGQUAN *TOBI SEIJI* GARLIC-MOUTH BOTTLE VASES

YUAN DYNASTY (1279-1368)

Each vase is well potted with a compressed globular body rising from a splayed foot to a long slender neck ending in a garlic-head mouth, covered overall with a fine lustrous glaze of sea-green tone. The exterior is decorated with dark iron-brown splashes.