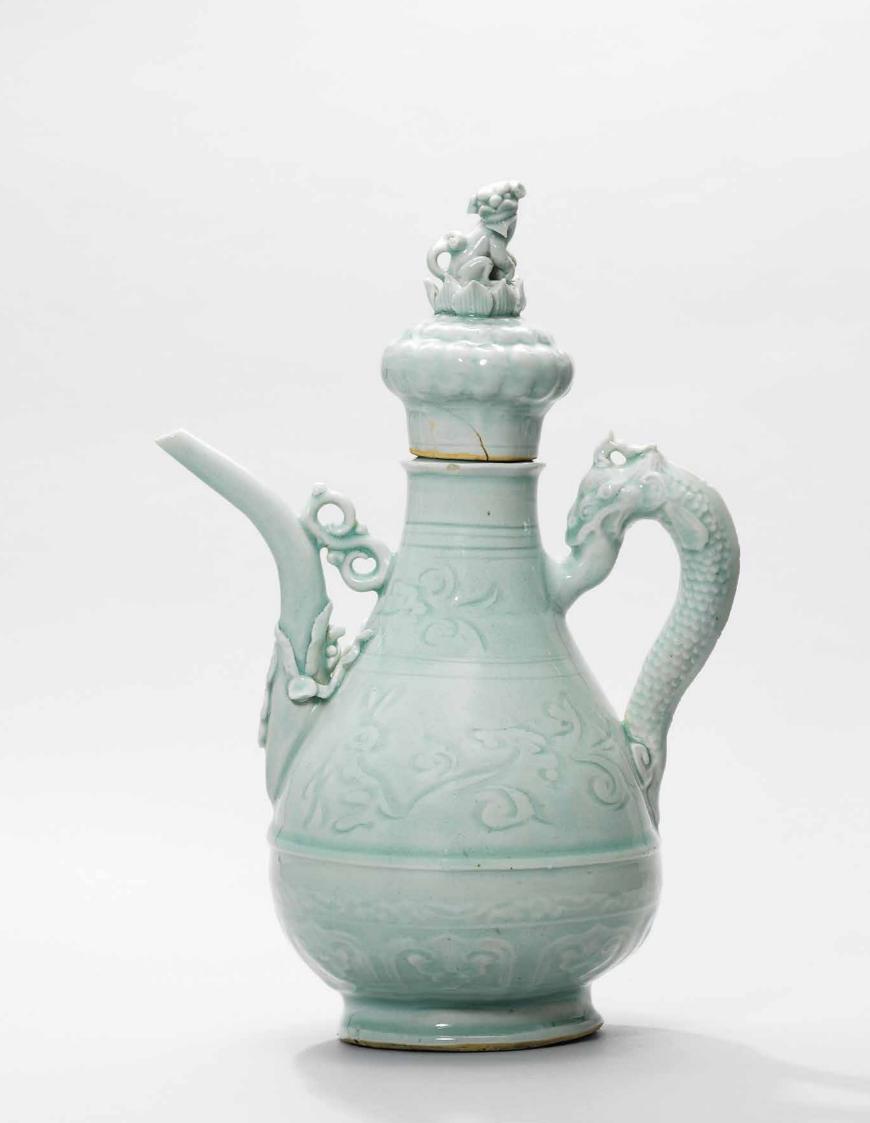

## A RARE *QINGBAI* MOULDED AND CARVED 'RABBIT' EWER AND COVER

YUAN DYNASTY (1279-1368)

Each side of the pear-shaped body is incised with a rabbit looking over its shoulder at a floral spray, below a further band of incised floral sprays and above a band of moulded upright petals. The body is applied with a dragon-form handle opposite to a curved spout emerging from the mouth of a dragon. The cover is carved with rows of lotus petals surmounted by a lion-form finial. Both are covered under a translucent glaze of bluish-green tone.

12 % in. (31.5 cm.) high, box

HK\$1,000,000-1,200,000

#### US\$130,000-160,000

Ewers of this type have been dated to the first quarter of the 14th century. The combination of different motifs and decorative techniques such as incising, moulding and sculpting, reflect a heightened pursuit of ornamentation popular during this period.

Compare to two related *qingbai* ewers decorated with phoniex in low relief on the body, one without a cover, illustrated in *Sekai toji zenshu: Liao, Jin, Yuan*, vol. 13, Tokyo, 1981, pl. 42, and the second with a stepped cover surmounted by a similarly sculpted lion, formerly in the Meiyintang Collection, sold at Sotheby's Hong Kong, 7 April 2011, lot 39.

A similar fragment of a dragon handle, excavated from the Yuan remains at Luomaqiao, Jingdezhen, Jiangxi province, is illustrated in *Ceramic Finds from Jingdezhen Kilns (10th-17th Century)*, Fung Ping Shan Museum, The University of Hong Kong, Hong Kong, 1992, no. 116.

## 元 青白釉刻兔紋龍柄獅鈕水注

此執壺之斷代當屬十四世紀上半葉之器物。其造型、紋飾、雕工堪稱精湛絕倫。壺蓋頸部之瓣形樣式 極為珍罕,未有所見。

近似例可參考兩件貼花鳳紋的青白執壺,一件缺蓋,載於《世界陶瓷全集:遼·金·元》,第13冊, 東京,1981年,圖版42號;另一件為玫茵堂舊藏,帶有梯形塑瓷獅鈕蓋,2011年4月7日於香港蘇富 比拍賣,拍品39號。

一件近似此器之龍首手柄殘件,於江西景德鎮落馬橋窯址出土,可見於1992年於香港出版的《景德 鎮出土陶瓷》,圖版116號。