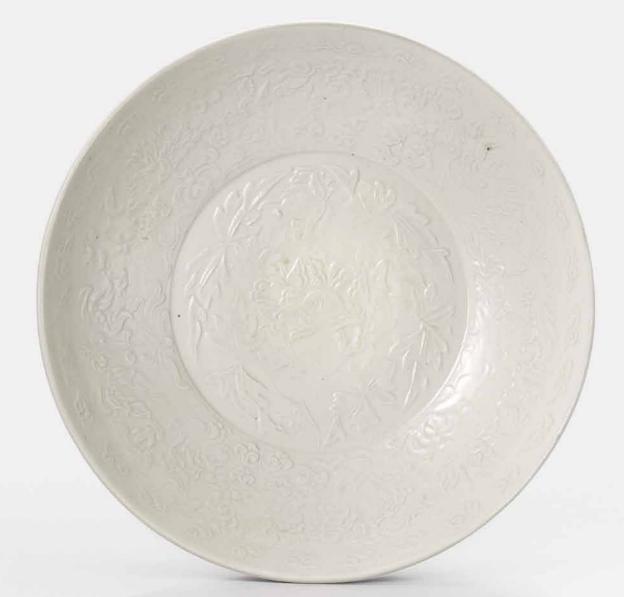

### A RARE YAOZHOU CARVED 'FLORAL' BOWL AND COVER

NORTHERN SONG DYNASTY (960-1127)

The bowl is carved fluently with a broad floral scroll, the cover is similarly carved and surmounted by an indented finial. Both the cover and bowl are applied with a glossy glaze of deep yellowish-olive tone, with the exception of the base and foot ring.

5 <sup>3</sup>/<sub>4</sub> in. (14.8 cm.) diam., box

#### HK\$800,000-1,500,000

#### US\$78,000-190,000

It is rare to find a Yaozhou bowl of this size preserved with the original cover. A very similar Yaozhou carved bowl and cover is exhibited in Eskenazi Ltd., London, *Principal Wares of the Song Period from a Private Collection*, 8-29 May 2015, *Catalogue*, no. 13. Compare also a Yaozhou bowl and cover of similar form and decoration but of smaller size (10.7 cm. diam.) found in the Lü family cemetery, illustrated in *Yishi tongdiao: Shaanxi Lantian Lüshi jiazu mudi chutu wenwu* (Different World Same Tones: Cultural Relics from the Shaanxi Lantian Lü Family Cemetery), Beijing, 2013, no. 31.

#### 北宋 耀州窯刻花卉紋蓋盌

同類的耀州窯刻花盌為數不多,保存原蓋的例子更是稀少。倫敦埃斯肯納齊2015年5月《Principal Wares of the Song Period from a Private Collection》展覽中有一件和本拍品十分相似的耀州刻花蓋盌,見該展覽圖錄編號13。亦可比一件出土於陝西藍田呂氏家族墓的耀州刻花蓋盌,器形紋飾和本品相似,唯尺寸略小(盌口徑10.7公分),發表於《異世同調-陝西省藍田呂氏家族墓地出土文物》,北京,2013年,編號31。