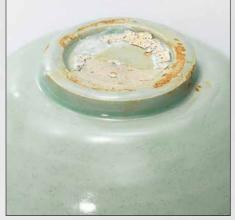

#### HK\$4,000,000-6,000,000

US\$520,000-780,000

PROVENANCE Acquired in Taipei in the 1980s

The current bowl appears to be unique as no other Jun bowls of this size and form appear to have been published. A related Jun blue-glazed bowl of slightly larger size (25.4 cm. diam.) was found in the Shigu hoard in Henan province, illustrated in *Complete Collection of Ceramic Art Unearthed in China: Henan*, vo. 12, Beijing, 2008, no. 161. The Shigu hoard example has a very subtle waist around the mouth and a straight foot ring. The well-articulated waist and spreading foot as seen on the present bowl are likely to be developments from the Shigu hoard example.

Jun bowls of this large size are more commonly found without the waisted mouth such as a Jun blue-glazed bowl of slightly smaller size (22 cm. diam.) illustrated in *Zhongguo taoci quanji: Junyao*, vol. 12, Shanghai, 1983, no. 1.; and with fluted sides and conforming bracket-lobed rim, such as a blue-glazed example also from the Shigu hoard, illustrated in *Complete Collection of Ceramic Art Unearthed in China: Henan, op.cit.*, no. 162 and a green-glazed example in this sale, lot 3115. Compare also to a large purple-splashed Jun bowl of later date sold at Christie's Hong Kong, 1 June 2016, lot 3309.

#### 來源

1980年代購於台北

鈞窯束口大缽極為罕見,目前尚無與本拍品相同的例子見諸出版。河南省長葛縣石固窖藏出土有一件 鈞窯天藍釉大盌,淺束口,直圈足,見2008年北京出版《中國出土瓷器全集:河南》,卷12,編號 161。本件拍品的深束口和外撇圈足或是由石固窖藏例子的器形發展而來。

較常見的鈞窯大盌器形有弧腹直口和菱花式兩種,前者可參見1983年上海出版《中國陶瓷全集:鈞 窯》,卷12,編號1著錄的一件;後者的例子有同為石固窖藏出土的一件天藍釉例,載於《中國出土 瓷器全集:河南》,編號162以及本場拍賣中的一件綠釉例,拍品3115號。飾有紫斑的鈞窯大盌可參 考香港佳士得2016年6月1日拍賣的一件元/明鈞窯紫斑大盌,拍品3309號。