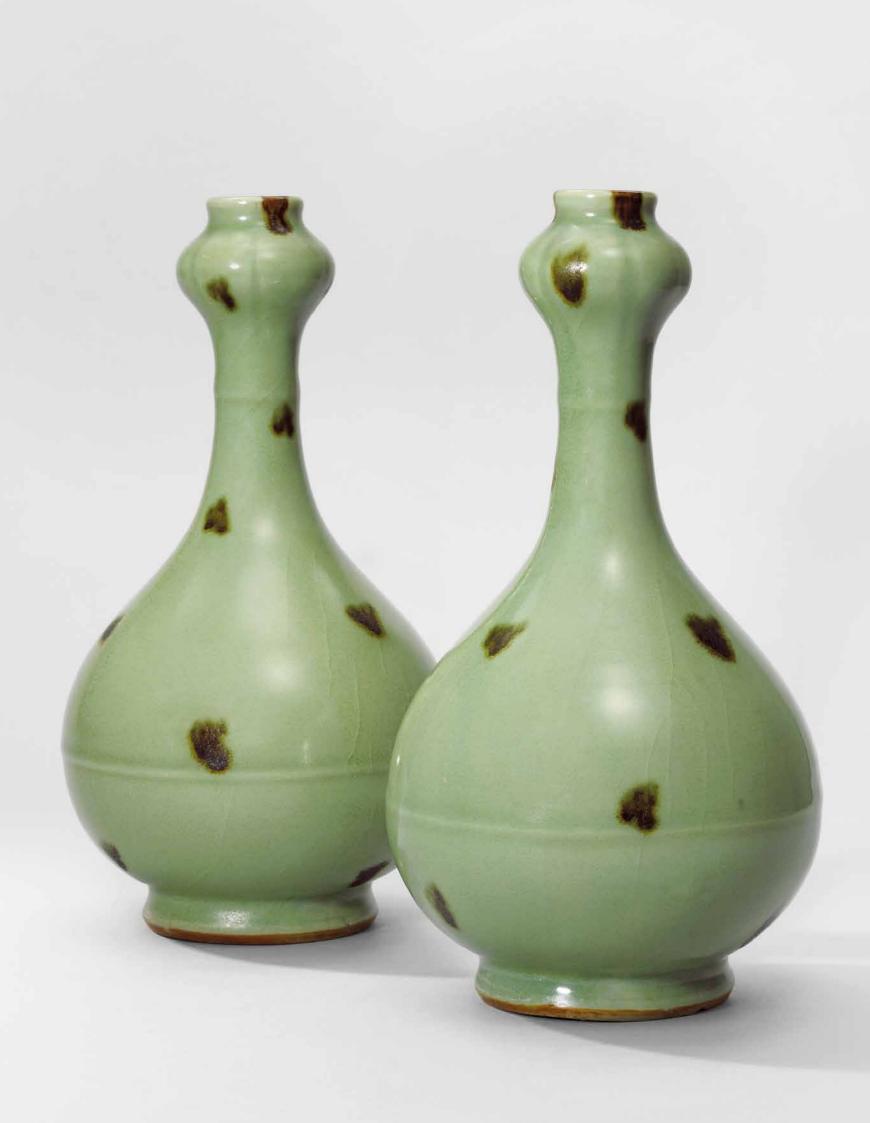

## A PAIR OF LONGQUAN *TOBI SEIJI* GARLIC-MOUTH BOTTLE VASES

The present pair of garlic-mouth vases belong to a group L of important type of Longquan ware decorated with ironbrown spots which has been much admired by the Japanese and is usually known by its Japanese name tobi seiji. Tobi seiji is famed for its rarity- there has been only a handful of tobi seiji vases published. These two tobi seiji vases are the only known examples that still remain as a pair, making them highly desirable. The beauty of tobi seiji lies primarily in the rich dark brown spots that create a striking visual impact on the otherwise subtle celadon surface. In fact, the name tobi seiji, literally 'flying [spot] green ware' in Japanese, was given by ancient Japanese tea masters for the dramatic appearance of iron spots (Kobayashi Hitoshi, 'Research on National Treasure Tobi Seiji Vase', Longquanyao ciqi yanjiu, Beijing, 2013, p. 404). Such spots were added, using a brush, to the surface of the unfired glaze before the pieces were fired. These seemingly spontaneously added spots in fact follow a very thoughtful design principle. As seen on the present examples, the iron spots were arranged in seven alternating bands of two or three spots from the mouth to the lower body, adding up to 19 spots in total on each vase. Upon closer examination, we can also see that many of these spots were painted with more than one brush stroke to create an overlapping texture. Celadon wares embody the ultimate serenity in the natural world. On the contrary, iron spots impose an impression of dramatic movement. The juxtaposition of these two contradictory elements was a bold experiment, yielding a harmonious outcome. The paradox that the timeless beauty of celadon can be synthesized with volatile 'flying spots' might account for the enduring fascination with tobi seiji. It is also interesting to note that the unglazed foot rim, which turned reddish-brown at the end of firing cycle, adds another layer of colour contrast to the piece, and therefore further enhances its beauty (see Kobayashi Hitoshi, ibid, p. 404).

Only one other vase of similar shape and decoration, measuring 28.2 cm. high, appears to have been published. This is registered in Japan as Important Cultural Property and now belongs to the Ise Cultural Foundation, illustrated in *Masterpieces of Chinese Ceramic Art Exhibition: Treasure of Ise Collection*, Tokyo, 2012, pp. 54-55, no. 41 (**fig. 1**). In addition, a broken *tobi seiji* vase of this form was found in the Ichijo-dani Asakura family historic ruins in modern-day Fukui prefecture (**fig. 2**). The Ichijo-dani castle is the base of the Asakura family, which was destroyed by the army of Oda Nobunaga (1534-1582) in 1573. The last head of the Asakura family, Yoshikage Asakura (1533-1573) was known for his cultural refinement and was proficient in tea ceremony. The Song/Yuan ceramic sherds including the *tobi seiji* garlic-mouth vase found in the Ichijo-dani site are believed to belong to this

## 天外飛青 — 龍泉窯青釉褐斑蒜頭瓶

▶對龍泉窯「飛青 | 瓷 | 蒜頭瓶器形 典雅,釉水厚潤,每件周 身飾褐斑十九個,排佈得 當,繁而不亂,獨具妙趣。 「飛青瓷」爲龍泉窯褐斑 點彩器物在日本的專名。 一如「砧手」、「天龍寺手」 等名稱,「飛青瓷」是酷愛 龍泉窯的日本茶道家冠以 的雅號,取褐斑在青瓷上 「放飛」之意。(小林仁, 「國寶『飛青瓷花生』考」, 《龍泉窯瓷器研究》,北 京,2013年,403頁)「飛青 瓷 數量稀少,歷來為鑒 藏家所珍視,成對保存更 是絕無僅有。目前已知成 對的龍泉窯「飛青瓷」瓶只 有是次拍品的這對,足見其 珍罕程度。「飛青瓷」之美 在於褐斑與青釉對比之下 產生的強烈視覺感受。這 些褐斑是用筆以氧化鐵為 著色劑在燒製之前繪於釉 上的。褐斑的繪製看似漫 不經心,實則有著精妙的 排佈。以本對「飛青瓷」瓶 爲例,十九個鐵斑從上至

fig. 1 A *tobi seiji* garlic-mouth vase, the Ise Collection, image courtesy of the ISE Cultural Foundation 圖一 龍泉飛青瓷蒜頭瓶 伊勢收藏

下分七周配置,每一周繪褐斑二至三個,相互交錯,予人以一種自 然灑脫又不失秩序的和諧感。細查之下,更可見諸多鐵斑爲幾筆 繪成,而非簡單一點,這種作法更增添了斑點的層次感和觀賞性。 青瓷所展現的往往是內斂靜謐的意境,而褐色鐵斑則給人以飛放 的動感。「飛靑瓷」大膽的將這兩種截然不同的藝術元素融合在一 起,營造出了一種令人意想不到的美感。這種充滿禪意的美學理念 應該就是「飛靑瓷」經久不衰的藝術源泉吧。此外,如小林仁先生 所說,「飛靑瓷」圈足刮釉部分產生的火石紅與褐斑遙相呼應,亦 提升了器物整體的色彩協調效果(小林仁,404頁)。這種種巧妙的 設計和釉彩和諧的效果可見「飛靑瓷」作爲龍泉名品實至名歸。

「飛青瓷」蒜頭瓶傳世僅有一件近似例,高28.2公分,為伊勢家族 珍藏,登記為日本重要文化財,見《中国陶磁名品展:イセコレ クションの至宝》,石川縣立美術館,2012年,54-55頁,編號41 (圖一)。除此以外,日本福井縣一乘谷朝倉氏遺址出土有一件

fig. 2 A *tobi seiji* garlic-mouth vase, storaged by Fukui Prefecture Board of Education, image courtesy of the Ichijodani Asakura Family Site Museum & Fukui Prefecture Board of Education 圖二 龍泉飛青瓷蒜頭瓶 福井縣一乘谷朝倉氏遺蹟出土

## AN EXTREMELY RARE PAIR OF LONGQUAN *TOBI SEIJI* GARLIC-MOUTH BOTTLE VASES

YUAN DYNASTY (1279-1368)

Each vase is well potted with a compressed globular body rising from a splayed foot to a long slender neck ending in a garlic-head mouth, covered overall with a fine lustrous glaze of sea-green tone. The exterior is decorated with dark iron-brown splashes.

10 in. (25.3 cm.) high, boxes

(2)

HK\$15,000,000-25,000,000

US\$2,000,000-3,200,000

PROVENANCE Acquired in Taipei in the 1980s

EXHIBITED

Tokyo Takashimaya, Kyoto Takashimaya, Osaka Takashimaya, Yokohama Takashimaya, MOA Museum of Art, Kure City Art Museum, Yamaguchi Prefectural Museum of Art, *Two Thousand Years of Chinese Ceramics*, 9 April 1992 – 23 November 1992 (travelling exhibition), *Catalogue*, pl. 57

## 元 龍泉窯「飛青瓷」褐斑蒜頭瓶一對

來源

於1980年代購於台北

### 展覽

東京日本橋高島屋、京都四条高島屋、大阪難波高島屋、橫浜高島屋、MOA美術館、吳市立美術館、山口縣立美術館,《中国陶磁2000年の精華》,1992年4月9日-1992年11月23日(巡迴展覽), 圖錄圖版57號

(bases 底部)