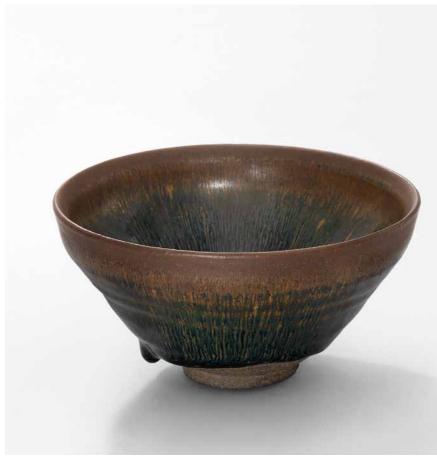

## AN EXTREMELY RARE PAIR OF LONGQUAN *TOBI SEIJI* GARLIC-MOUTH BOTTLE VASES

YUAN DYNASTY (1279-1368)

Each vase is well potted with a compressed globular body rising from a splayed foot to a long slender neck ending in a garlic-head mouth, covered overall with a fine lustrous glaze of sea-green tone. The exterior is decorated with dark iron-brown splashes.

10 in. (25.3 cm.) high, boxes

(2)

HK\$15,000,000-25,000,000

US\$2,000,000-3,200,000

PROVENANCE Acquired in Taipei in the 1980s

EXHIBITED

Tokyo Takashimaya, Kyoto Takashimaya, Osaka Takashimaya, Yokohama Takashimaya, MOA Museum of Art, Kure City Art Museum, Yamaguchi Prefectural Museum of Art, *Two Thousand Years of Chinese Ceramics*, 9 April 1992 – 23 November 1992 (travelling exhibition), *Catalogue*, pl. 57

## 元 龍泉窯「飛青瓷」褐斑蒜頭瓶一對

來源

於1980年代購於台北

### 展覽

東京日本橋高島屋、京都四条高島屋、大阪難波高島屋、橫浜高島屋、MOA美術館、吳市立美術館、山口縣立美術館,《中国陶磁2000年の精華》,1992年4月9日-1992年11月23日(巡迴展覽), 圖錄圖版57號

(bases 底部)