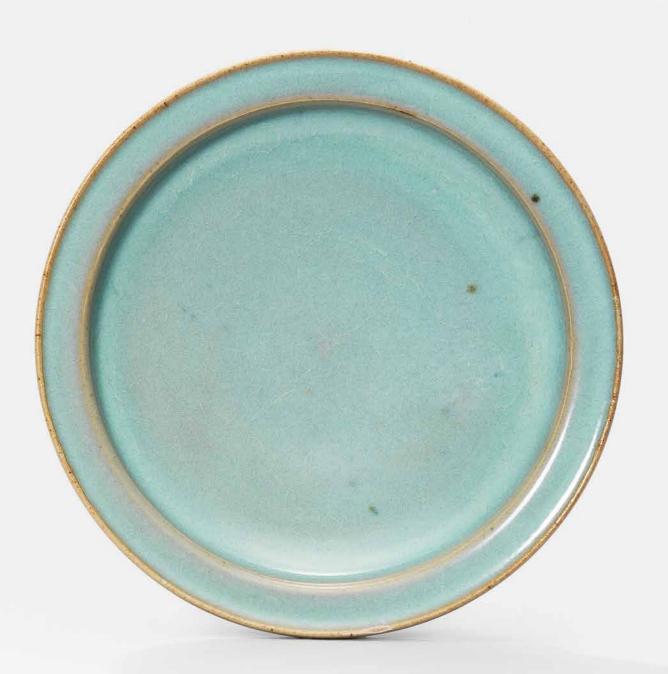

### A JUN BLUE-GLAZED DISH

NORTHERN SONG-JIN DYNASTY (960-1234)

The dish is covered overall with a thick, rich glaze of sky-blue tone with the exception of the foot ring exposing the orange-buff body.

7 ¾ in. (18.7 cm.) diam., box

HK\$200,000-300,000

US\$26,000-39,000

(base 底部)