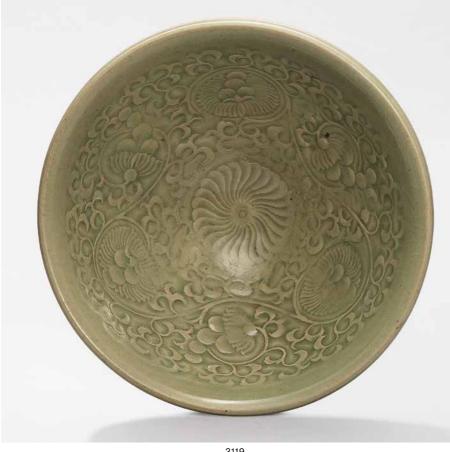

# 3119

### A LARGE YAOZHOU MOULDED 'CHRYSANTHEMUM' BOWL

NORTHERN SONG DYNASTY (960-1127)

The bowl is moulded on the interior with a chrysanthemum scroll and carved to the exterior with vertical lines representing lotus petals, covered overall with a sea-green glaze with the exception of the foot ring.

8 in. (20.5 cm.) diam., box

HK\$80,000-150,000 US\$11,000-19,000

北宋 耀州窯印纏枝菊紋大盌

3119