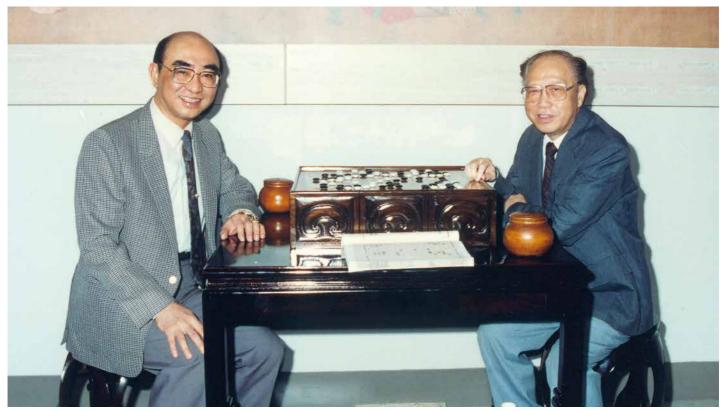

### CHRISTIE'S 佳士得

た日 in the second se 9

奉考社に

Dr. Yang (left) and former director of the National Palace Museum Mr. Ch'in Hsiao-Yi (right) 楊醫師(左)及國立故宮博物院前院長秦孝儀先生(右)

Dr. Yang, who formed the Yangdetang Collection, was a renowned and widely respected collector of Chinese works of art. His distinguished collection, built up over three decades, encompasses a number of superb ceramic pieces spanning across various dynasties, archaic jade carvings, as well as a variety of outstanding modern art works.