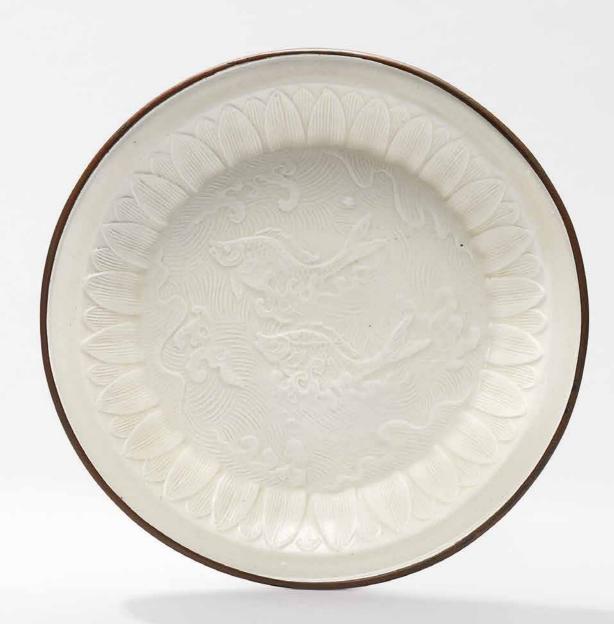

### A SMALL DING MOULDED 'TWIN-FISH' DISH

JIN DYNASTY (1115-1234)

The interior is finely and crisply moulded with a pair of fish swimming amidst waves, all below a band of overlapping petals. It is covered inside and out with a translucent glaze pooling in areas to a deep ivory tone. The mouth is bound with a metal band.

5 ¾ in. (14.5 cm.) diam., box

HK\$260,000-350,000

金 定窯印花雙魚紋盤

US\$34,000-45,000

(base 底部)