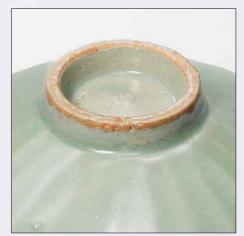

## A LONGQUAN CELADON WASHER

SOUTHERN SONG DYNASTY (1127-1279)

Of angular profile supported on a short tapering foot, the washer is covered overall with a thick, even glaze of deep bluish-green tone, with the exception of the foot ring revealing the fine grey body.

5 ¼ in. (13.2 cm.) diam., box

HK\$180,000-260,000

US\$24,000-34,000

南宋 龍泉青釉折腰洗

(base 底部)