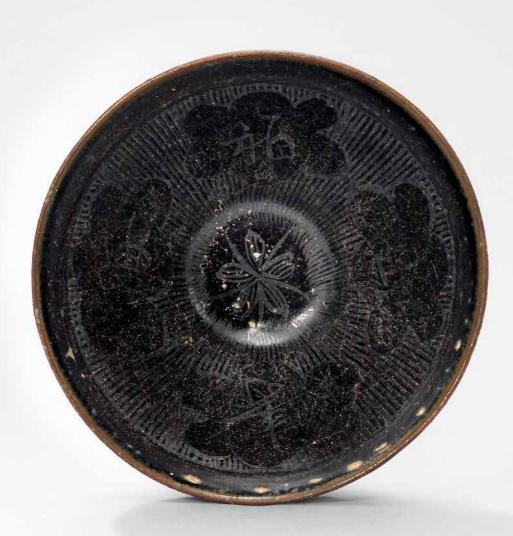

### A RUSSET 'OIL SPOT' BLACK-GLAZED BOWL

NORTHERN SONG-JIN DYNASTY (960-1234)

The bowl is covered with a thick black glaze applied with a dense network of russet splashes, stopping on the exterior above another layer of thin brown glaze, the base and foot unglazed revealing the body applied with a purplish-brown wash.

5 in. (12.8 cm.) diam., box

HK\$150,000-260,000

US\$20,000-34,000

LITERATURE Tan Dan-jiong, History of Chinese Ceramics, vol. 2, Taipei, 1985, p. 495

### 北宋/金 黑釉金油滴小盌

### 著錄

譚旦冏,《中國陶瓷史》,下冊,台北,1985年,495頁

(base 底部)

3149