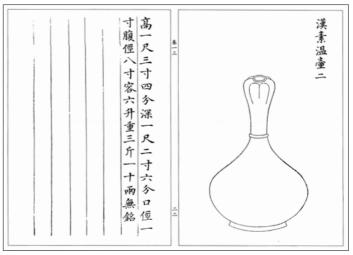

#### A YUE CELADON INCISED 'FLORAL' VASE AND COVER

FIVE DYNASTIES (907-960)

The vase is incised on each lobe with a stylised floral spray, covered overall in a finely crackled transparent glaze of greyish olive-green colour. The finial of the cover is moulded in the form of a fish.

5 ¾ in. (14.5 cm) high, box

HK\$100,000-150,000

US\$13,000-19,000

7

PROVENANCE Acquired in Hong Kong on 2 December 1994

#### 五代 越窯青釉刻花魚形鈕蓋瓶

**來源** 1994年12月2日購於香港