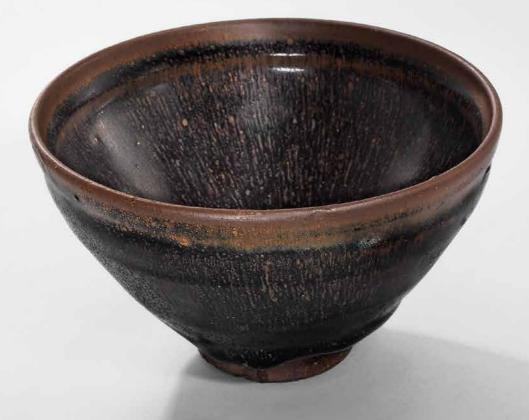

### A LARGE JUN GREEN-GLAZED FOLIATE-RIM BOWL

JIN-YUAN DYNASTY (1115-1368)

The bowl is potted with rounded fluted sides rising to a bracket-lobed rim, covered overall with a thick glaze of deep sea-green tone.

#### HK\$300,000-500,000

US\$39,000-65,000

Compare to a blue-glazed Jun bowl of very similar form and of a slightly smaller size (23.9 cm. diam.), exhibited in Eskenazi Ltd., London, *Junyao*, 31 October-22 November 2013, *Catalogue*, no. 11.

#### 金/元 鈞窯綠釉菱花式大盌

倫敦埃斯肯納齊2013年10月31日至11月22日《Junyao》展覽中有一件和本拍品器形非常相似的天藍 釉菊瓣大盌,尺寸略小(23.9公分),可參考該展圖錄圖版11號。

(base 底部)