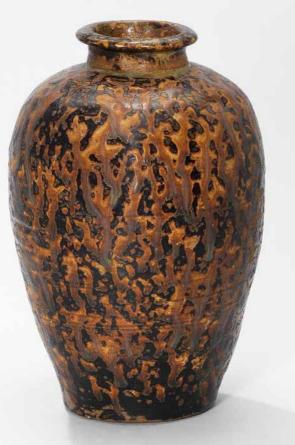

### A LUSHAN PHOSPHATIC GLAZE-SPLASHED BROWN-GLAZED JAR

TANG DYNASTY (618-907)

The jar is covered with a lustrous dark brown glaze, decorated with large milky-blue phosphatic splashes in two registers, ending in an irregular line to expose the oatmeal-coloured body.

7 ¼ in. (18.5 cm.) high, box

HK\$60,000-80,000 US\$7,800-11,000

PROVENANCE Acquired in Taipei on 5 August 1989

#### 唐 魯山窯黑釉彩斑雙繫罐

**來源** 1989年8月5日購於台北