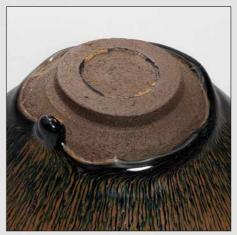

## A PAIR OF LONGQUAN *TOBI SEIJI* GARLIC-MOUTH BOTTLE VASES

The present pair of garlic-mouth vases belong to a group L of important type of Longquan ware decorated with ironbrown spots which has been much admired by the Japanese and is usually known by its Japanese name tobi seiji. Tobi seiji is famed for its rarity- there has been only a handful of tobi seiji vases published. These two tobi seiji vases are the only known examples that still remain as a pair, making them highly desirable. The beauty of tobi seiji lies primarily in the rich dark brown spots that create a striking visual impact on the otherwise subtle celadon surface. In fact, the name tobi seiji, literally 'flying [spot] green ware' in Japanese, was given by ancient Japanese tea masters for the dramatic appearance of iron spots (Kobayashi Hitoshi, 'Research on National Treasure Tobi Seiji Vase', Longquanyao ciqi yanjiu, Beijing, 2013, p. 404). Such spots were added, using a brush, to the surface of the unfired glaze before the pieces were fired. These seemingly spontaneously added spots in fact follow a very thoughtful design principle. As seen on the present examples, the iron spots were arranged in seven alternating bands of two or three spots from the mouth to the lower body, adding up to 19 spots in total on each vase. Upon closer examination, we can also see that many of these spots were painted with more than one brush stroke to create an overlapping texture. Celadon wares embody the ultimate serenity in the natural world. On the contrary, iron spots impose an impression of dramatic movement. The juxtaposition of these two contradictory elements was a bold experiment, yielding a harmonious outcome. The paradox that the timeless beauty of celadon can be synthesized with volatile 'flying spots' might account for the enduring fascination with tobi seiji. It is also interesting to note that the unglazed foot rim, which turned reddish-brown at the end of firing cycle, adds another layer of colour contrast to the piece, and therefore further enhances its beauty (see Kobayashi Hitoshi, ibid, p. 404).

Only one other vase of similar shape and decoration, measuring 28.2 cm. high, appears to have been published. This is registered in Japan as Important Cultural Property and now belongs to the Ise Cultural Foundation, illustrated in *Masterpieces of Chinese Ceramic Art Exhibition: Treasure of Ise Collection*, Tokyo, 2012, pp. 54-55, no. 41 (**fig. 1**). In addition, a broken *tobi seiji* vase of this form was found in the Ichijo-dani Asakura family historic ruins in modern-day Fukui prefecture (**fig. 2**). The Ichijo-dani castle is the base of the Asakura family, which was destroyed by the army of Oda Nobunaga (1534-1582) in 1573. The last head of the Asakura family, Yoshikage Asakura (1533-1573) was known for his cultural refinement and was proficient in tea ceremony. The Song/Yuan ceramic sherds including the *tobi seiji* garlic-mouth vase found in the Ichijo-dani site are believed to belong to this

## 天外飛青 — 龍泉窯青釉褐斑蒜頭瓶

▶對龍泉窯「飛青 | 瓷 | 蒜頭瓶器形 典雅,釉水厚潤,每件周 身飾褐斑十九個,排佈得 當,繁而不亂,獨具妙趣。 「飛青瓷」爲龍泉窯褐斑 點彩器物在日本的專名。 一如「砧手」、「天龍寺手」 等名稱,「飛青瓷」是酷愛 龍泉窯的日本茶道家冠以 的雅號,取褐斑在青瓷上 「放飛」之意。(小林仁, 「國寶『飛青瓷花生』考」, 《龍泉窯瓷器研究》,北 京,2013年,403頁)「飛青 瓷 數量稀少,歷來為鑒 藏家所珍視,成對保存更 是絕無僅有。目前已知成 對的龍泉窯「飛青瓷」瓶只 有是次拍品的這對,足見其 珍罕程度。「飛青瓷」之美 在於褐斑與青釉對比之下 產生的強烈視覺感受。這 些褐斑是用筆以氧化鐵為 著色劑在燒製之前繪於釉 上的。褐斑的繪製看似漫 不經心,實則有著精妙的 排佈。以本對「飛青瓷」瓶 爲例,十九個鐵斑從上至

fig. 1 A *tobi seiji* garlic-mouth vase, the Ise Collection, image courtesy of the ISE Cultural Foundation 圖一 龍泉飛青瓷蒜頭瓶 伊勢收藏

下分七周配置,每一周繪褐斑二至三個,相互交錯,予人以一種自 然灑脫又不失秩序的和諧感。細查之下,更可見諸多鐵斑爲幾筆 繪成,而非簡單一點,這種作法更增添了斑點的層次感和觀賞性。 青瓷所展現的往往是內斂靜謐的意境,而褐色鐵斑則給人以飛放 的動感。「飛靑瓷」大膽的將這兩種截然不同的藝術元素融合在一 起,營造出了一種令人意想不到的美感。這種充滿禪意的美學理念 應該就是「飛靑瓷」經久不衰的藝術源泉吧。此外,如小林仁先生 所說,「飛靑瓷」圈足刮釉部分產生的火石紅與褐斑遙相呼應,亦 提升了器物整體的色彩協調效果(小林仁,404頁)。這種種巧妙的 設計和釉彩和諧的效果可見「飛靑瓷」作爲龍泉名品實至名歸。

「飛青瓷」蒜頭瓶傳世僅有一件近似例,高28.2公分,為伊勢家族 珍藏,登記為日本重要文化財,見《中国陶磁名品展:イセコレ クションの至宝》,石川縣立美術館,2012年,54-55頁,編號41 (圖一)。除此以外,日本福井縣一乘谷朝倉氏遺址出土有一件

fig. 2 A *tobi seiji* garlic-mouth vase, storaged by Fukui Prefecture Board of Education, image courtesy of the Ichijodani Asakura Family Site Museum & Fukui Prefecture Board of Education 圖二 龍泉飛青瓷蒜頭瓶 福井縣一乘谷朝倉氏遺蹟出土