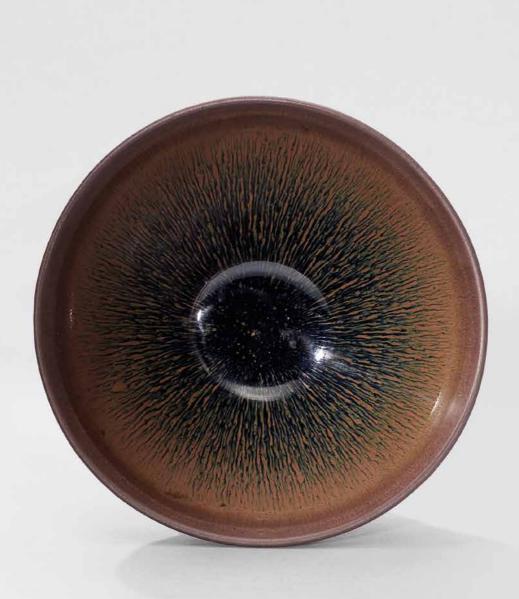

## A PAIR OF LONGQUAN *TOBI SEIJI* GARLIC-MOUTH BOTTLE VASES

The present pair of garlic-mouth vases belong to a group L of important type of Longquan ware decorated with ironbrown spots which has been much admired by the Japanese and is usually known by its Japanese name tobi seiji. Tobi seiji is famed for its rarity- there has been only a handful of tobi seiji vases published. These two tobi seiji vases are the only known examples that still remain as a pair, making them highly desirable. The beauty of tobi seiji lies primarily in the rich dark brown spots that create a striking visual impact on the otherwise subtle celadon surface. In fact, the name tobi seiji, literally 'flying [spot] green ware' in Japanese, was given by ancient Japanese tea masters for the dramatic appearance of iron spots (Kobayashi Hitoshi, 'Research on National Treasure Tobi Seiji Vase', Longquanyao ciqi yanjiu, Beijing, 2013, p. 404). Such spots were added, using a brush, to the surface of the unfired glaze before the pieces were fired. These seemingly spontaneously added spots in fact follow a very thoughtful design principle. As seen on the present examples, the iron spots were arranged in seven alternating bands of two or three spots from the mouth to the lower body, adding up to 19 spots in total on each vase. Upon closer examination, we can also see that many of these spots were painted with more than one brush stroke to create an overlapping texture. Celadon wares embody the ultimate serenity in the natural world. On the contrary, iron spots impose an impression of dramatic movement. The juxtaposition of these two contradictory elements was a bold experiment, yielding a harmonious outcome. The paradox that the timeless beauty of celadon can be synthesized with volatile 'flying spots' might account for the enduring fascination with tobi seiji. It is also interesting to note that the unglazed foot rim, which turned reddish-brown at the end of firing cycle, adds another layer of colour contrast to the piece, and therefore further enhances its beauty (see Kobayashi Hitoshi, ibid, p. 404).

Only one other vase of similar shape and decoration, measuring 28.2 cm. high, appears to have been published. This is registered in Japan as Important Cultural Property and now belongs to the Ise Cultural Foundation, illustrated in *Masterpieces of Chinese Ceramic Art Exhibition: Treasure of Ise Collection*, Tokyo, 2012, pp. 54-55, no. 41 (**fig. 1**). In addition, a broken *tobi seiji* vase of this form was found in the Ichijo-dani Asakura family historic ruins in modern-day Fukui prefecture (**fig. 2**). The Ichijo-dani castle is the base of the Asakura family, which was destroyed by the army of Oda Nobunaga (1534-1582) in 1573. The last head of the Asakura family, Yoshikage Asakura (1533-1573) was known for his cultural refinement and was proficient in tea ceremony. The Song/Yuan ceramic sherds including the *tobi seiji* garlic-mouth vase found in the Ichijo-dani site are believed to belong to this

## 天外飛青 — 龍泉窯青釉褐斑蒜頭瓶

▶對龍泉窯「飛青 | 瓷 | 蒜頭瓶器形 典雅,釉水厚潤,每件周 身飾褐斑十九個,排佈得 當,繁而不亂,獨具妙趣。 「飛青瓷」爲龍泉窯褐斑 點彩器物在日本的專名。 一如「砧手」、「天龍寺手」 等名稱,「飛青瓷」是酷愛 龍泉窯的日本茶道家冠以 的雅號,取褐斑在青瓷上 「放飛」之意。(小林仁, 「國寶『飛青瓷花生』考」, 《龍泉窯瓷器研究》,北 京,2013年,403頁)「飛青 瓷 數量稀少,歷來為鑒 藏家所珍視,成對保存更 是絕無僅有。目前已知成 對的龍泉窯「飛青瓷」瓶只 有是次拍品的這對,足見其 珍罕程度。「飛青瓷」之美 在於褐斑與青釉對比之下 產生的強烈視覺感受。這 些褐斑是用筆以氧化鐵為 著色劑在燒製之前繪於釉 上的。褐斑的繪製看似漫 不經心,實則有著精妙的 排佈。以本對「飛青瓷」瓶 爲例,十九個鐵斑從上至

fig. 1 A *tobi seiji* garlic-mouth vase, the Ise Collection, image courtesy of the ISE Cultural Foundation 圖一 龍泉飛青瓷蒜頭瓶 伊勢收藏

下分七周配置,每一周繪褐斑二至三個,相互交錯,予人以一種自 然灑脫又不失秩序的和諧感。細查之下,更可見諸多鐵斑爲幾筆 繪成,而非簡單一點,這種作法更增添了斑點的層次感和觀賞性。 青瓷所展現的往往是內斂靜謐的意境,而褐色鐵斑則給人以飛放 的動感。「飛靑瓷」大膽的將這兩種截然不同的藝術元素融合在一 起,營造出了一種令人意想不到的美感。這種充滿禪意的美學理念 應該就是「飛靑瓷」經久不衰的藝術源泉吧。此外,如小林仁先生 所說,「飛靑瓷」圈足刮釉部分產生的火石紅與褐斑遙相呼應,亦 提升了器物整體的色彩協調效果(小林仁,404頁)。這種種巧妙的 設計和釉彩和諧的效果可見「飛靑瓷」作爲龍泉名品實至名歸。

「飛青瓷」蒜頭瓶傳世僅有一件近似例,高28.2公分,為伊勢家族 珍藏,登記為日本重要文化財,見《中国陶磁名品展:イセコレ クションの至宝》,石川縣立美術館,2012年,54-55頁,編號41 (圖一)。除此以外,日本福井縣一乘谷朝倉氏遺址出土有一件

fig. 2 A *tobi seiji* garlic-mouth vase, storaged by Fukui Prefecture Board of Education, image courtesy of the Ichijodani Asakura Family Site Museum & Fukui Prefecture Board of Education 圖二 龍泉飛青瓷蒜頭瓶 福井縣一乘谷朝倉氏遺蹟出土

## AN EXTREMELY RARE PAIR OF LONGQUAN *TOBI SEIJI* GARLIC-MOUTH BOTTLE VASES

YUAN DYNASTY (1279-1368)

Each vase is well potted with a compressed globular body rising from a splayed foot to a long slender neck ending in a garlic-head mouth, covered overall with a fine lustrous glaze of sea-green tone. The exterior is decorated with dark iron-brown splashes.

10 in. (25.3 cm.) high, boxes

(2)

HK\$15,000,000-25,000,000

US\$2,000,000-3,200,000

PROVENANCE Acquired in Taipei in the 1980s

EXHIBITED

Tokyo Takashimaya, Kyoto Takashimaya, Osaka Takashimaya, Yokohama Takashimaya, MOA Museum of Art, Kure City Art Museum, Yamaguchi Prefectural Museum of Art, *Two Thousand Years of Chinese Ceramics*, 9 April 1992 – 23 November 1992 (travelling exhibition), *Catalogue*, pl. 57