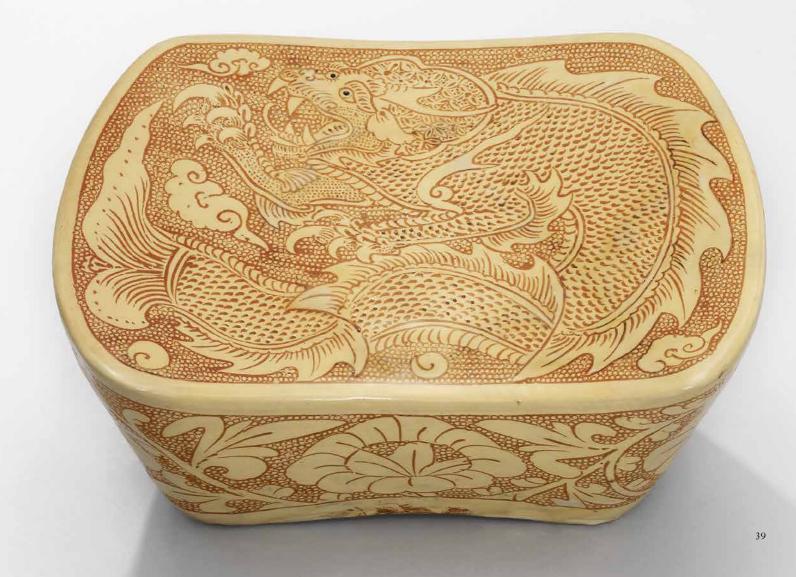

## A CARVED AND INLAID 'MAKARA' PILLOW

NORTHERN SONG DYNASTY (960-1127)

The pillow is carved through a layer of white slip and inlaid with brown slip to depict a five-clawed Makara, its eyes picked out in black, amidst cloud wisps and two pearls against a fish-roe ground on the top, the sides with a broad peony band, all under a clear glaze; the base is unglazed revealing the light brown body. There is a ventilation hole on one side.

10 1/8 in. (27.7 cm.) wide, box

## HK\$150,000-250,000

## US\$19,000-34,000

## EXHIBITED

National Museum of History, *The Exhibition of Chinese Ceramics of Eight Dynasties*, Taipei, 1987, *Catalogue*, p. 34 *Chugoku meito ten: Chugoku toji 2000-nen no seika* (Exhibition of Chinese Pottery: Two Thousand Years of Chinese Ceramics), Tokyo, 1992, no. 31

### 北宋 珍珠地劃花摩羯紋枕

## 展覽

國立歷史博物館,《中國八代陶瓷精品展》,台北,1987年,圖錄34頁 《中国名陶展:中国陶磁2000年の精華》,東京,1992年,圖版31號

(detail 細部)