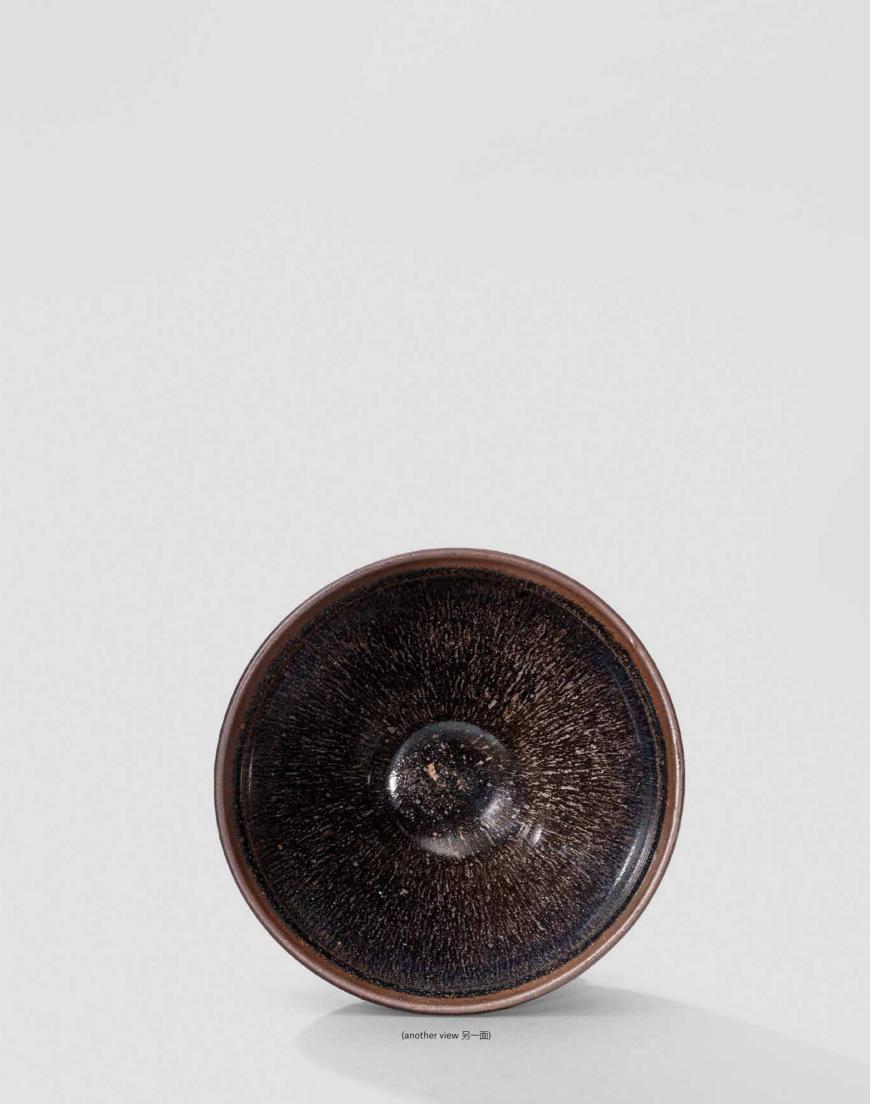

### A LARGE JUN GREEN-GLAZED FOLIATE-RIM BOWL

JIN-YUAN DYNASTY (1115-1368)

The bowl is potted with rounded fluted sides rising to a bracket-lobed rim, covered overall with a thick glaze of deep sea-green tone.

#### HK\$300,000-500,000

US\$39,000-65,000

Compare to a blue-glazed Jun bowl of very similar form and of a slightly smaller size (23.9 cm. diam.), exhibited in Eskenazi Ltd., London, *Junyao*, 31 October-22 November 2013, *Catalogue*, no. 11.

#### 金/元 鈞窯綠釉菱花式大盌

倫敦埃斯肯納齊2013年10月31日至11月22日《Junyao》展覽中有一件和本拍品器形非常相似的天藍 釉菊瓣大盌,尺寸略小(23.9公分),可參考該展圖錄圖版11號。

(base 底部)