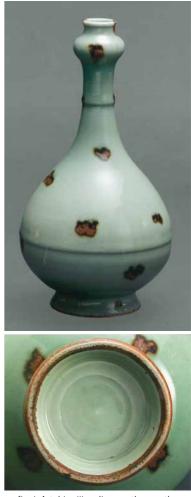

Only one other vase of similar shape and decoration, measuring 28.2 cm. high, appears to have been published. This is registered in Japan as Important Cultural Property and now belongs to the Ise Cultural Foundation, illustrated in *Masterpieces of Chinese Ceramic Art Exhibition: Treasure of Ise Collection*, Tokyo, 2012, pp. 54-55, no. 41 (**fig. 1**). In addition, a broken *tobi seiji* vase of this form was found in the Ichijo-dani Asakura family historic ruins in modern-day Fukui prefecture (**fig. 2**). The Ichijo-dani castle is the base of the Asakura family, which was destroyed by the army of Oda Nobunaga (1534-1582) in 1573. The last head of the Asakura family, Yoshikage Asakura (1533-1573) was known for his cultural refinement and was proficient in tea ceremony. The Song/Yuan ceramic sherds including the *tobi seiji* garlic-mouth vase found in the Ichijo-dani site are believed to belong to this

fig. 1 A *tobi seiji* garlic-mouth vase, the Ise Collection, image courtesy of the ISE Cultural Foundation 圖一 龍泉飛青瓷蒜頭瓶 伊勢收藏

下分七周配置,每一周繪褐斑二至三個,相互交錯,予人以一種自 然灑脫又不失秩序的和諧感。細查之下,更可見諸多鐵斑爲幾筆 繪成,而非簡單一點,這種作法更增添了斑點的層次感和觀賞性。 青瓷所展現的往往是內斂靜謐的意境,而褐色鐵斑則給人以飛放 的動感。「飛靑瓷」大膽的將這兩種截然不同的藝術元素融合在一 起,營造出了一種令人意想不到的美感。這種充滿禪意的美學理念 應該就是「飛靑瓷」經久不衰的藝術源泉吧。此外,如小林仁先生 所說,「飛靑瓷」圈足刮釉部分產生的火石紅與褐斑遙相呼應,亦 提升了器物整體的色彩協調效果(小林仁,404頁)。這種種巧妙的 設計和釉彩和諧的效果可見「飛靑瓷」作爲龍泉名品實至名歸。