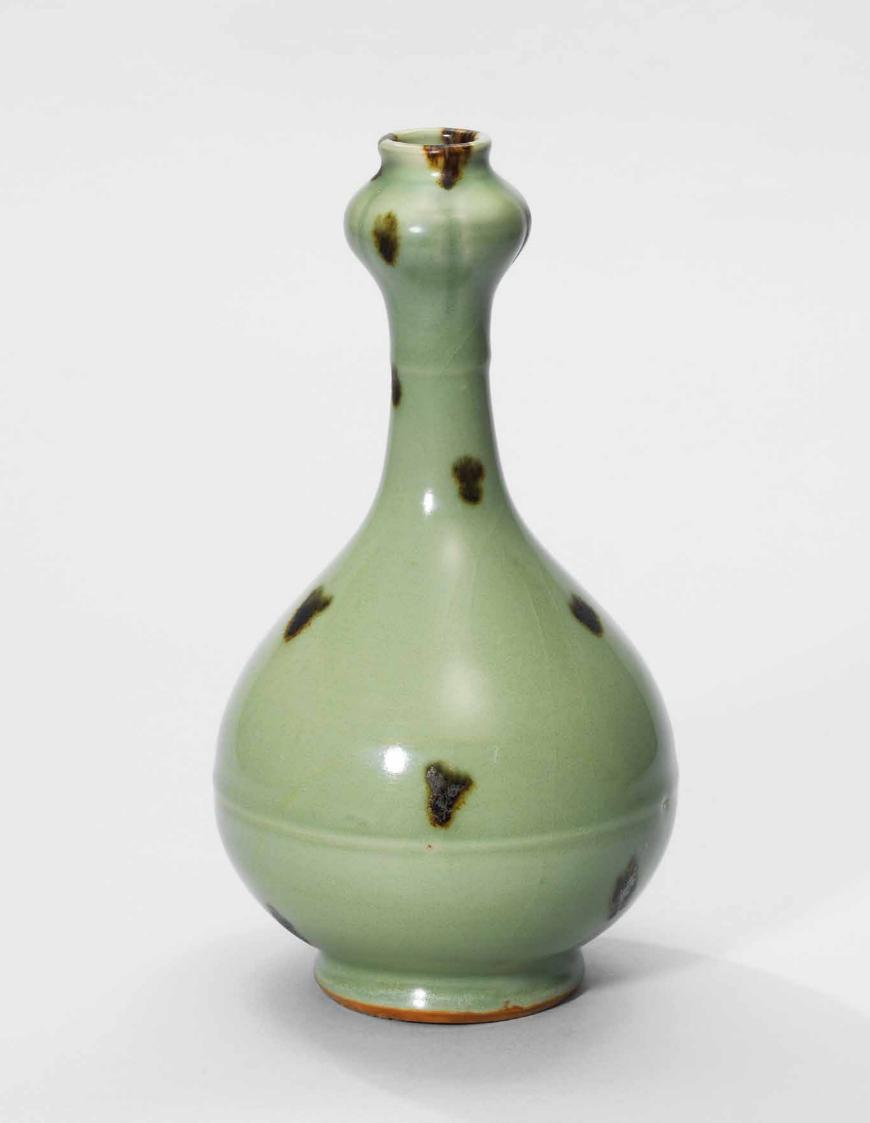

## A PAIR OF LONGQUAN *TOBI SEIJI* GARLIC-MOUTH BOTTLE VASES

The present pair of garlic-mouth vases belong to a group L of important type of Longquan ware decorated with ironbrown spots which has been much admired by the Japanese and is usually known by its Japanese name tobi seiji. Tobi seiji is famed for its rarity- there has been only a handful of tobi seiji vases published. These two tobi seiji vases are the only known examples that still remain as a pair, making them highly desirable. The beauty of tobi seiji lies primarily in the rich dark brown spots that create a striking visual impact on the otherwise subtle celadon surface. In fact, the name tobi seiji, literally 'flying [spot] green ware' in Japanese, was given by ancient Japanese tea masters for the dramatic appearance of iron spots (Kobayashi Hitoshi, 'Research on National Treasure Tobi Seiji Vase', Longquanyao ciqi yanjiu, Beijing, 2013, p. 404). Such spots were added, using a brush, to the surface of the unfired glaze before the pieces were fired. These seemingly spontaneously added spots in fact follow a very thoughtful design principle. As seen on the present examples, the iron spots were arranged in seven alternating bands of two or three spots from the mouth to the lower body, adding up to 19 spots in total on each vase. Upon closer examination, we can also see that many of these spots were painted with more than one brush stroke to create an overlapping texture. Celadon wares embody the ultimate serenity in the natural world. On the contrary, iron spots impose an impression of dramatic movement. The juxtaposition of these two contradictory elements was a bold experiment, yielding a harmonious outcome. The paradox that the timeless beauty of celadon can be synthesized with volatile 'flying spots' might account for the enduring fascination with tobi seiji. It is also interesting to note that the unglazed foot rim, which turned reddish-brown at the end of firing cycle, adds another layer of colour contrast to the piece, and therefore further enhances its beauty (see Kobayashi Hitoshi, ibid, p. 404).

Only one other vase of similar shape and decoration, measuring 28.2 cm. high, appears to have been published. This is registered in Japan as Important Cultural Property and now belongs to the Ise Cultural Foundation, illustrated in *Masterpieces of Chinese Ceramic Art Exhibition: Treasure of Ise Collection*, Tokyo, 2012, pp. 54-55, no. 41 (**fig. 1**). In addition, a broken *tobi seiji* vase of this form was found in the Ichijo-dani Asakura family historic ruins in modern-day Fukui prefecture (**fig. 2**). The Ichijo-dani castle is the base of the Asakura family, which was destroyed by the army of Oda Nobunaga (1534-1582) in 1573. The last head of the Asakura family, Yoshikage Asakura (1533-1573) was known for his cultural refinement and was proficient in tea ceremony. The Song/Yuan ceramic sherds including the *tobi seiji* garlic-mouth vase found in the Ichijo-dani site are believed to belong to this

## 天外飛青 — 龍泉窯青釉褐斑蒜頭瓶

▶對龍泉窯「飛青 | 瓷 | 蒜頭瓶器形 典雅,釉水厚潤,每件周 身飾褐斑十九個,排佈得 當,繁而不亂,獨具妙趣。 「飛青瓷」爲龍泉窯褐斑 點彩器物在日本的專名。 一如「砧手」、「天龍寺手」 等名稱,「飛青瓷」是酷愛 龍泉窯的日本茶道家冠以 的雅號,取褐斑在青瓷上 「放飛」之意。(小林仁, 「國寶『飛青瓷花生』考」, 《龍泉窯瓷器研究》,北 京,2013年,403頁)「飛青 瓷 數量稀少,歷來為鑒 藏家所珍視,成對保存更 是絕無僅有。目前已知成 對的龍泉窯「飛青瓷」瓶只 有是次拍品的這對,足見其 珍罕程度。「飛青瓷」之美 在於褐斑與青釉對比之下 產生的強烈視覺感受。這 些褐斑是用筆以氧化鐵為 著色劑在燒製之前繪於釉 上的。褐斑的繪製看似漫 不經心,實則有著精妙的 排佈。以本對「飛青瓷」瓶 爲例,十九個鐵斑從上至

fig. 1 A *tobi seiji* garlic-mouth vase, the Ise Collection, image courtesy of the ISE Cultural Foundation 圖一 龍泉飛青瓷蒜頭瓶 伊勢收藏

下分七周配置,每一周繪褐斑二至三個,相互交錯,予人以一種自 然灑脫又不失秩序的和諧感。細查之下,更可見諸多鐵斑爲幾筆 繪成,而非簡單一點,這種作法更增添了斑點的層次感和觀賞性。 青瓷所展現的往往是內斂靜謐的意境,而褐色鐵斑則給人以飛放 的動感。「飛靑瓷」大膽的將這兩種截然不同的藝術元素融合在一 起,營造出了一種令人意想不到的美感。這種充滿禪意的美學理念 應該就是「飛靑瓷」經久不衰的藝術源泉吧。此外,如小林仁先生 所說,「飛靑瓷」圈足刮釉部分產生的火石紅與褐斑遙相呼應,亦 提升了器物整體的色彩協調效果(小林仁,404頁)。這種種巧妙的 設計和釉彩和諧的效果可見「飛靑瓷」作爲龍泉名品實至名歸。

「飛青瓷」蒜頭瓶傳世僅有一件近似例,高28.2公分,為伊勢家族 珍藏,登記為日本重要文化財,見《中国陶磁名品展:イセコレ クションの至宝》,石川縣立美術館,2012年,54-55頁,編號41 (圖一)。除此以外,日本福井縣一乘谷朝倉氏遺址出土有一件

fig. 2 A *tobi seiji* garlic-mouth vase, storaged by Fukui Prefecture Board of Education, image courtesy of the Ichijodani Asakura Family Site Museum & Fukui Prefecture Board of Education 圖二 龍泉飛青瓷蒜頭瓶 福井縣一乘谷朝倉氏遺蹟出土

## AN EXTREMELY RARE PAIR OF LONGQUAN *TOBI SEIJI* GARLIC-MOUTH BOTTLE VASES

YUAN DYNASTY (1279-1368)

Each vase is well potted with a compressed globular body rising from a splayed foot to a long slender neck ending in a garlic-head mouth, covered overall with a fine lustrous glaze of sea-green tone. The exterior is decorated with dark iron-brown splashes.

10 in. (25.3 cm.) high, boxes

(2)

HK\$15,000,000-25,000,000

US\$2,000,000-3,200,000

PROVENANCE Acquired in Taipei in the 1980s

EXHIBITED

Tokyo Takashimaya, Kyoto Takashimaya, Osaka Takashimaya, Yokohama Takashimaya, MOA Museum of Art, Kure City Art Museum, Yamaguchi Prefectural Museum of Art, *Two Thousand Years of Chinese Ceramics*, 9 April 1992 – 23 November 1992 (travelling exhibition), *Catalogue*, pl. 57

## 元 龍泉窯「飛青瓷」褐斑蒜頭瓶一對

來源

於1980年代購於台北

### 展覽

東京日本橋高島屋、京都四条高島屋、大阪難波高島屋、橫浜高島屋、MOA美術館、吳市立美術館、山口縣立美術館,《中国陶磁2000年の精華》,1992年4月9日-1992年11月23日(巡迴展覽), 圖錄圖版57號

(bases 底部)