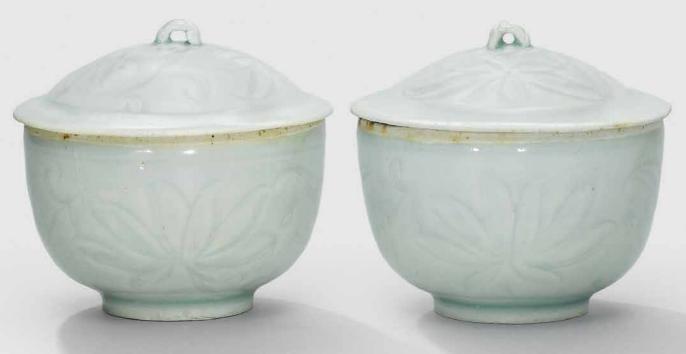

### A WHITE-GLAZED BOX AND COVER

FIVE DYNASTIES (907-960)

The box and cover are applied with a finely-crackled glaze of ivory tone. The interiors and base are unglazed revealing the fine white body.

4 ¼ in. (10.8 cm.) diam., box

HK\$120,000-180,000

US\$16,000-23,000

五代 白釉寶珠鈕蓋盒

(base 底部)

3106