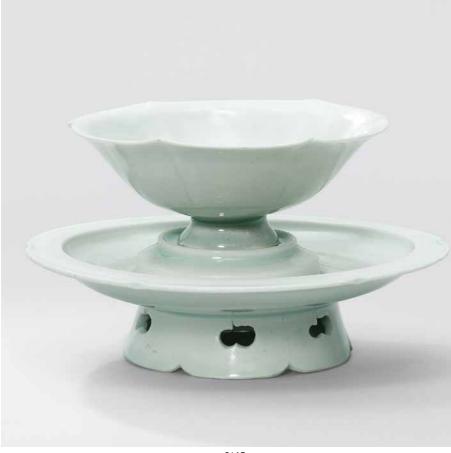

### 南宋 青白釉印纏枝花卉紋水注

**著錄** 譚旦冏,《中國陶瓷史 》,下冊,台北, 1985年,474頁

3145

A QINGBAI FLORAL-LOBED CUP STAND

NORTHERN SONG DYNASTY (960-1127)

The cup stand is covered with a translucent glaze of aquamarine tone with the exception of the base, *together with* a *qingbai*-glazed cup.

Cup stand: 5 <sup>7</sup>/<sub>8</sub> in. (15 cm.) diam., box (2)

### HK\$120,000-180,000 US\$16,000-23,000

A similar *qingbai* cup stand is included by Mayuyama & Co., Ltd in the exhibition catalogue *Song Ceramics*, 2014, p. 49, no. 31, in which it is dated to the Northern Song dynasty.

### 北宋 青白釉盞托

比較一件極為類似的盞托,載於繭山龍泉堂《宋磁》,2014年,編號31。

3145