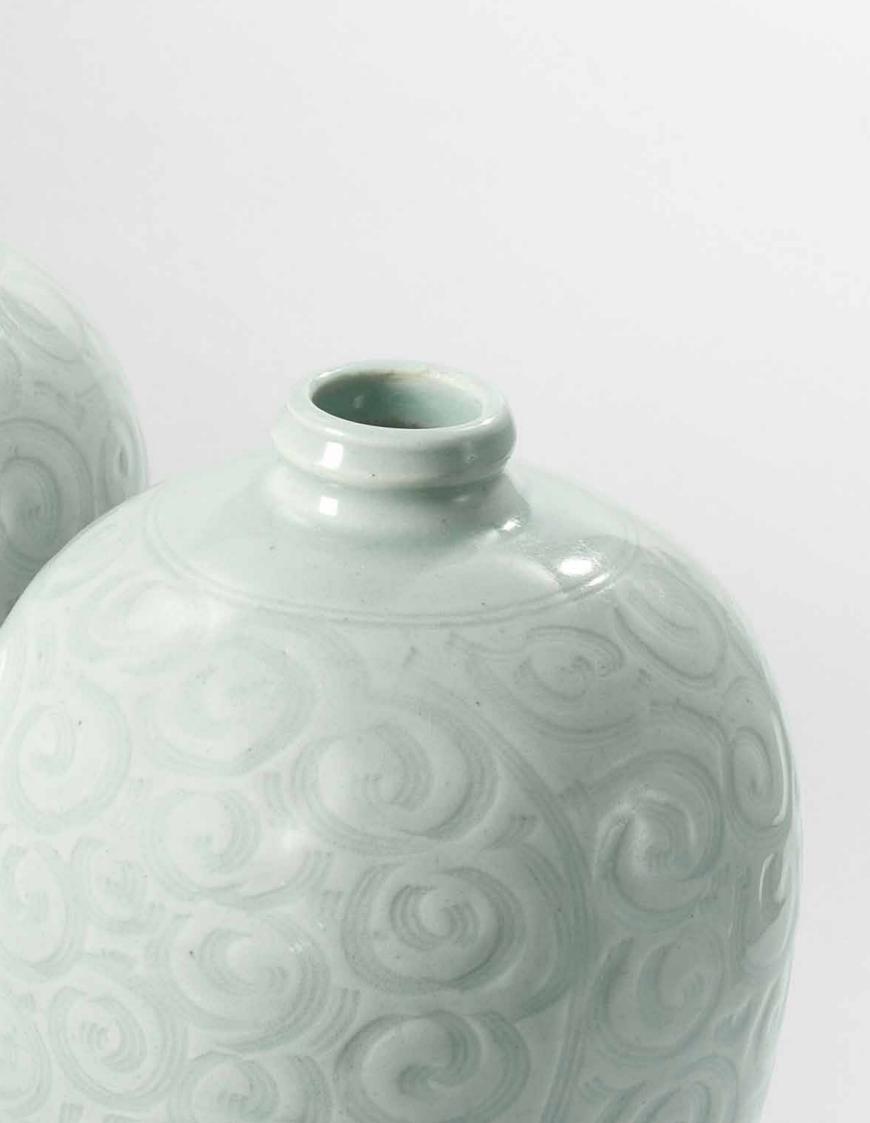

## AN EXTREMELY RARE PAIR OF LONGQUAN *TOBI SEIJI* GARLIC-MOUTH BOTTLE VASES

YUAN DYNASTY (1279-1368)

Each vase is well potted with a compressed globular body rising from a splayed foot to a long slender neck ending in a garlic-head mouth, covered overall with a fine lustrous glaze of sea-green tone. The exterior is decorated with dark iron-brown splashes.

10 in. (25.3 cm.) high, boxes

(2)

HK\$15,000,000-25,000,000

US\$2,000,000-3,200,000

PROVENANCE Acquired in Taipei in the 1980s

EXHIBITED

Tokyo Takashimaya, Kyoto Takashimaya, Osaka Takashimaya, Yokohama Takashimaya, MOA Museum of Art, Kure City Art Museum, Yamaguchi Prefectural Museum of Art, *Two Thousand Years of Chinese Ceramics*, 9 April 1992 – 23 November 1992 (travelling exhibition), *Catalogue*, pl. 57

## 元 龍泉窯「飛青瓷」褐斑蒜頭瓶一對

來源

於1980年代購於台北

### 展覽

東京日本橋高島屋、京都四条高島屋、大阪難波高島屋、橫浜高島屋、MOA美術館、吳市立美術館、山口縣立美術館,《中国陶磁2000年の精華》,1992年4月9日-1992年11月23日(巡迴展覽), 圖錄圖版57號

(bases 底部)