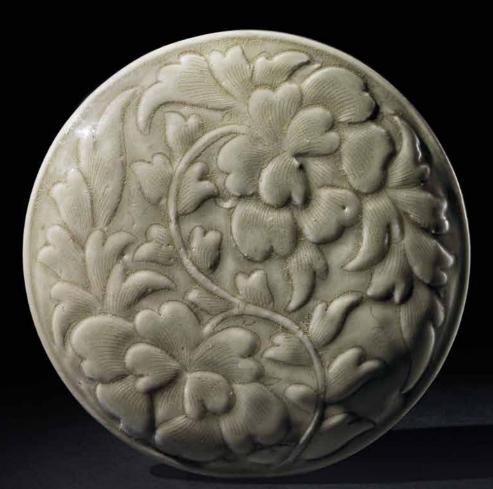

#### A YUE CELADON CARVED AND MOULDED 'PEONY' CIRCULAR BOX AND COVER

NORTHERN SONG DYNASTY (960-1127)

The shallow domed cover is moulded in relief with a scrolling peony spray, the veining of the petals incised. The box is supported on a splayed foot. Both the box and the cover are applied overall with an olive-green glaze.

5 <sup>3</sup>/<sub>4</sub> in. (14.7 cm.) diam., box

HK\$500,000-800,000

US\$65,000-100,000

#### 北宋 越窯牡丹紋蓋盒

The box may have been used as a cosmetic box. The soft and greyishgreen glaze is comparable to that seen on the finest Yue wares of the 10th century known as *mise* or 'secret colour'. Compare to a box with a countersunk base and carved with a very similar decoration, illustrated in *Zhongguo taoci quanji: Yueyao*, vol. 4, Shanghai, 1981, pl. 183; another with a foot ring and slightly varying decoration illustrated *ibid.*, pl. 200; and a third example also with a foot ring but carved with three peony blossoms in the Freer Gallery of Art, illustrated in *Oriental Ceramics: The World's Great Collections*, vol. 9, Tokyo; New York; San Francisco, 1981, no. 9.

此盒釉色素潔高雅,一般作胭脂盒用,為公元十世紀浙江越窯窯場經典之 作。唐、五代及宋代的墓葬均出土不少越窯瓷器,吴越王國貴族及宋太宗 李皇后陵出土之秘色瓷器即為力證。

類似的牡丹紋越窯盒可參考兩件載於《中國陶瓷全集:越窯》,第四冊, 上海,1981年,圖版183及200號,前者紋飾與此盒極為相似,作臥足, 後者則同為圈足,但花葉邊沿較為銳利。另可比較華盛頓弗瑞爾美術館 藏一件帶圈足刻以三朵牡丹紋的例子,載於《Oriental Ceramics, The World's Great Collections》,1981年,圖版9號。