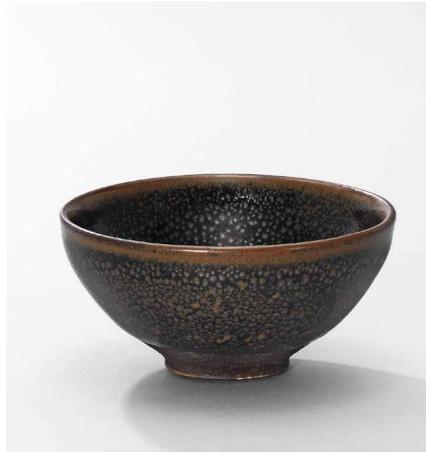

## A JIAN 'HARE'S FUR' TEA BOWL

SOUTHERN SONG DYNASTY (1127-1279)

The bowl is covered overall with a lustrous blackish-brown glaze finely streaked with russet 'hare's fur' pooling in an irregular line above the foot exposing the chocolate-brown body.

5 in. (12.7 cm.) diam., box

HK\$150,000-260,000

US\$19,000-34,000

南宋 建窯兔毫盞