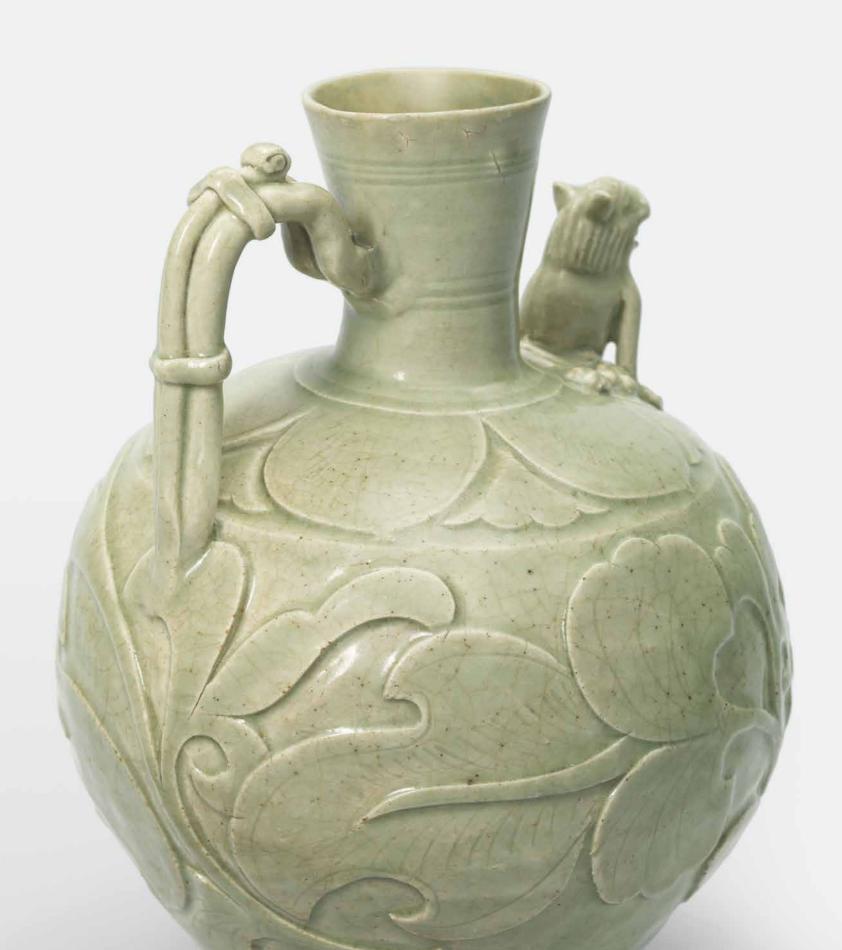

### A YAOZHOU CARVED 'PEONY' EWER

FIVE DYNASTIES-NORTHERN SONG DYNASTY (907-1127)

The ewer is carved in relief with a broad peony band, applied to the shoulder with a lion-form spout and strap handle, covered overall with a densely crackled glaze of pale celadon tone with the exception of the foot ring revealing the pale grey body.

8 1/2 in. (21.5 cm.) high, box

#### HK\$1,200,000-1,800,000

US\$160,000-230,000

#### EXHIBITED

*Chugoku meito ten: Chugoku toji 2000-nen no seika* (Exhibition of Chinese Pottery: Two Thousand Years of Chinese Ceramics), Tokyo, 1992, no. 19

#### LITERATURE

Tan Dan-jiong, History of Chinese Ceramics, vol. 2, Taipei, 1985, p. 503

Ewers of the present form with decorations finely carved in high relief are among the earliest celadon wares produced in the Yaozhou kilns at Huangbao county, Tongchuan city, Shaanxi province. Sherds of ewers with similar glaze and form were found in the Five Dynasties-Early Northern Song Strata at the Yaozhou kiln sites including a restored ewer of very similar form and decoration, illustrated in Museum of Oriental Ceramics, Osaka (eds), *The Masterpieces of Yaozhou Ware*, Tokyo, 1997, p. 106, no. 143. A very well-known Yaozhou 'inverted' ewer is in the Shaanxi History Museum, illustrated in *ibid.*, pp. 26–27, no. 28, which is very similar in form and decoration to the present ewer, but is designed to be filled from the base, showing the technical achievement of early Yaozhou wares.

#### 五代/北宋 耀州窯青釉刻牡丹紋獅口水注

#### 展覽

《中国名陶展:中国陶磁2000年の精華》,東京,1992年,圖版19號

#### 著錄

譚旦冏,《中國陶瓷史》,下冊,台北,1985年,503頁

本件青釉刻牡丹紋執壺是耀州窯早期的代表作品。耀州窯位於陝西省銅川 縣黃堡鎮,創燒於唐代,至十世紀起主要生產青瓷。十世紀的耀州窯青瓷 以其厚潤青翠的釉色和深峻流暢的刻花而著稱。這兩點在如本件拍品這類 的執壺上表現尤為突出。在對耀州窯窯址的發掘中,考古學家在五代至北 宋早期的地層中發現過一件與本品器形、紋飾近似的青釉執壺殘件,見大 阪市立東洋陶磁美術館編,《耀州窯:中国中原に華ひらいた名窯》,東 京,1997年,106頁,編號143。前揭書亦載有一件早期耀州窯名品,現 藏於陝西歷史博物館的青釉刻花倒流壺,見該書26至27頁,編號28。這件 倒流壺的器形和紋飾與本品相近,流亦作獅形。然而其設計獨特,為從壺 底注水的倒流壺,體現了早期耀州窯在技術上的高超成就。