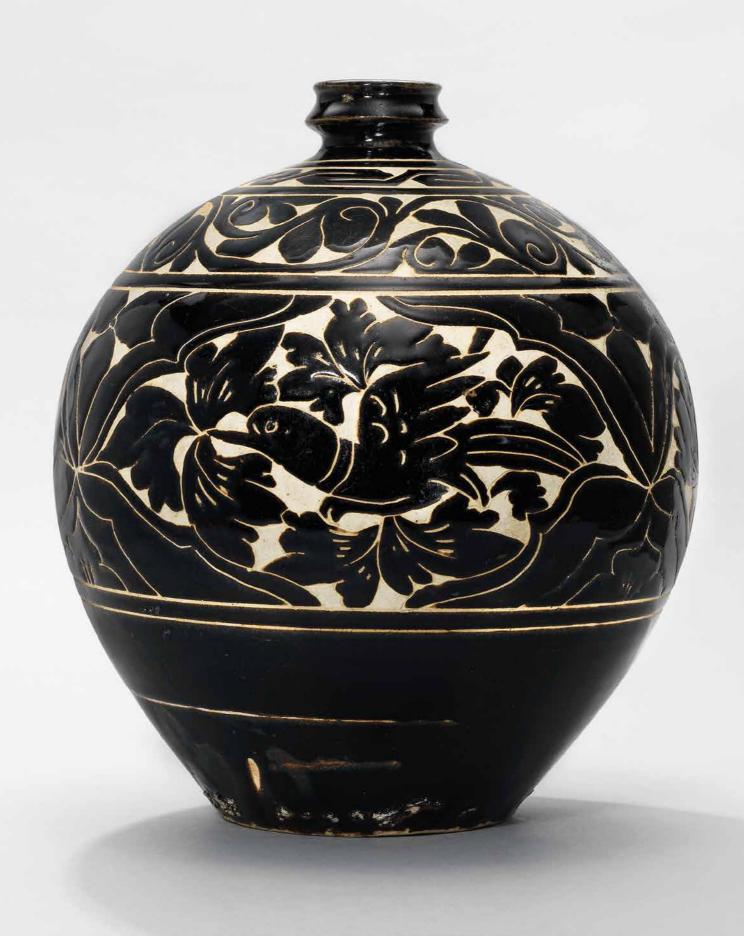

## A RUSSET-PAINTED BLACKISH-BROWN-GLAZED JAR WITH ROPE-TWIST HANDLE

NORTHERN SONG-JIN DYNASTY (960-1234)

The high-shouldered tapering body is painted in matte russet brown with two long-tailed birds with spread wings swooping down from the shoulder in contrast to the lustrous blackish glaze which also covers the interior where it thins to a brownish colour, the neatly cut, wide mouth is applied with a rope-twist loop handle, the interior of the foot is similarly glazed and the bottom of the foot unglazed to show the fine pale buff stoneware body.

7 ¼ in. (18.5 cm.) high, box

### HK\$80,000-150,000 US\$11,000-19,000

Similar examples include one illustrated in Eskenazi exhibition catalogue, *Principle Wares of the Song Period from a Private Collection*, London, 2015, pl. 20; one sold at Sotheby's, London, 9 November 2005, lot 231; another illustrated by Basil Gray, *Song Porcelain and Stoneware*, London, 1984, p. 121, no. 96. For a jar of similar form and decoration, but without a handle, see an example in the Victoria and Albert Museum.

北宋/金 黑釉褐花提籃罐