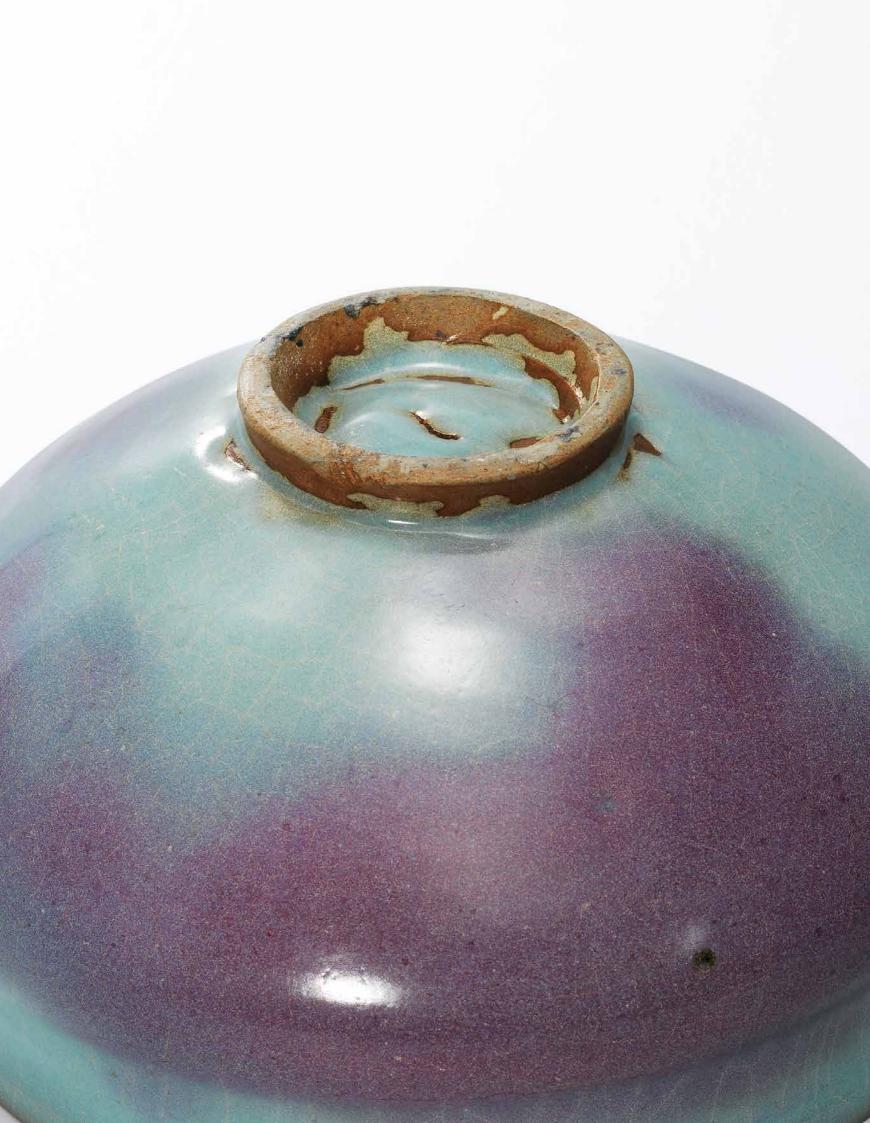

#### A LARGE AND VERY RARE PURPLE-SPLASHED JUN BOWL

NORTHERN SONG-JIN DYNASTY (960-1234)

The large bowl is covered overall with a pale sky-blue glaze, applied liberally on the exterior with large splashes of purple, the unglazed foot ring revealing the purplish-brown body.

9 in. (23 cm.) diam., box

#### HK\$4,000,000-6,000,000

US\$520,000-780,000

PROVENANCE Acquired in Taipei in the 1980s

The current bowl appears to be unique as no other Jun bowls of this size and form appear to have been published. A related Jun blue-glazed bowl of slightly larger size (25.4 cm. diam.) was found in the Shigu hoard in Henan province, illustrated in *Complete Collection of Ceramic Art Unearthed in China: Henan*, vo. 12, Beijing, 2008, no. 161. The Shigu hoard example has a very subtle waist around the mouth and a straight foot ring. The well-articulated waist and spreading foot as seen on the present bowl are likely to be developments from the Shigu hoard example.

Jun bowls of this large size are more commonly found without the waisted mouth such as a Jun blue-glazed bowl of slightly smaller size (22 cm. diam.) illustrated in *Zhongguo taoci quanji: Junyao*, vol. 12, Shanghai, 1983, no. 1.; and with fluted sides and conforming bracket-lobed rim, such as a blue-glazed example also from the Shigu hoard, illustrated in *Complete Collection of Ceramic Art Unearthed in China: Henan, op.cit.*, no. 162 and a green-glazed example in this sale, lot 3115. Compare also to a large purple-splashed Jun bowl of later date sold at Christie's Hong Kong, 1 June 2016, lot 3309.