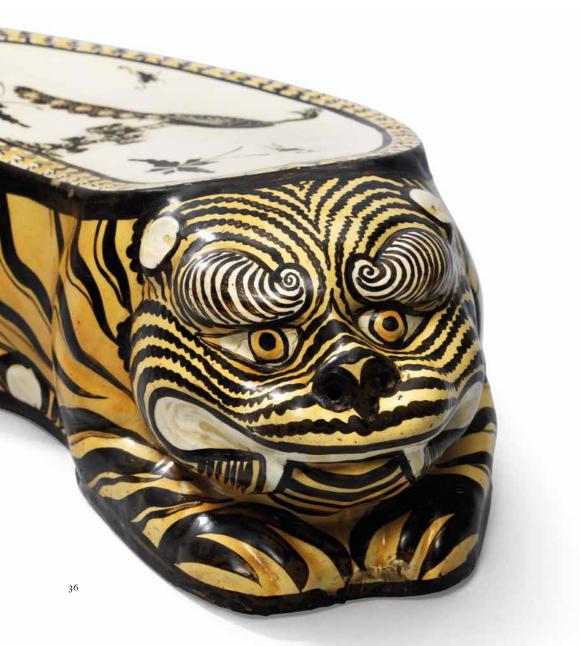

## A CIZHOU PAINTED TIGER-FORM PILLOW

JIN DYNASTY (1115-1234)

The pillow is modelled as a recumbent tiger, the details painted in black and rust-brown on a white slip, all under a clear glaze. The slightly sunken top on the back is further decorated with a peacock standing atop a rock amidst hovering butterflies.

#### LITERATURE

Tan Dan-jiong, *History of Chinese Ceramics*, vol. 2, Taipei, 1985, p. 494 *Chugoku meito ten: Chugoku toji 2000-nen no seika* (Exhibition of Chinese Pottery: Two Thousand Years of Chinese Ceramics), Tokyo, 1992, no. 35

## 金 磁州窯虎形枕

### 著錄

譚旦冏,《中國陶瓷史》,下冊,台北,1985年,494頁 《中国名陶展:中国陶磁2000年の精華》,東京,1992年,圖版35號