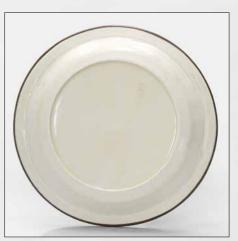

### A WHITE-GLAZED BARBED-RIM DISH

FIVE DYNASTIES (907-960)

The dish is covered with a clear glaze with the exception of the foot ring and base, revealing the fine white body.

6 ¾ in. (16.1 cm.) diam., box

HK\$120,000-180,000

US\$16,000-23,000

五代 白釉菱花式盤

(base 底部)