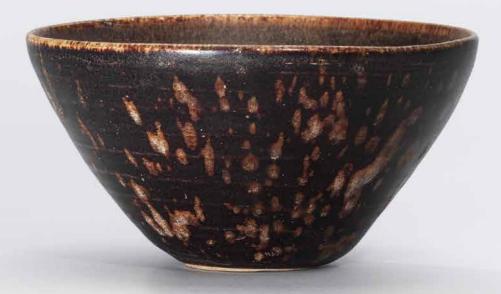

#### A LARGE AND VERY RARE PURPLE-SPLASHED JUN BOWL

NORTHERN SONG-JIN DYNASTY (960-1234)

The large bowl is covered overall with a pale sky-blue glaze, applied liberally on the exterior with large splashes of purple, the unglazed foot ring revealing the purplish-brown body.

9 in. (23 cm.) diam., box

#### HK\$4,000,000-6,000,000

US\$520,000-780,000

PROVENANCE Acquired in Taipei in the 1980s

The current bowl appears to be unique as no other Jun bowls of this size and form appear to have been published. A related Jun blue-glazed bowl of slightly larger size (25.4 cm. diam.) was found in the Shigu hoard in Henan province, illustrated in *Complete Collection of Ceramic Art Unearthed in China: Henan*, vo. 12, Beijing, 2008, no. 161. The Shigu hoard example has a very subtle waist around the mouth and a straight foot ring. The well-articulated waist and spreading foot as seen on the present bowl are likely to be developments from the Shigu hoard example.

Jun bowls of this large size are more commonly found without the waisted mouth such as a Jun blue-glazed bowl of slightly smaller size (22 cm. diam.) illustrated in *Zhongguo taoci quanji: Junyao*, vol. 12, Shanghai, 1983, no. 1.; and with fluted sides and conforming bracket-lobed rim, such as a blue-glazed example also from the Shigu hoard, illustrated in *Complete Collection of Ceramic Art Unearthed in China: Henan, op.cit.*, no. 162 and a green-glazed example in this sale, lot 3115. Compare also to a large purple-splashed Jun bowl of later date sold at Christie's Hong Kong, 1 June 2016, lot 3309.